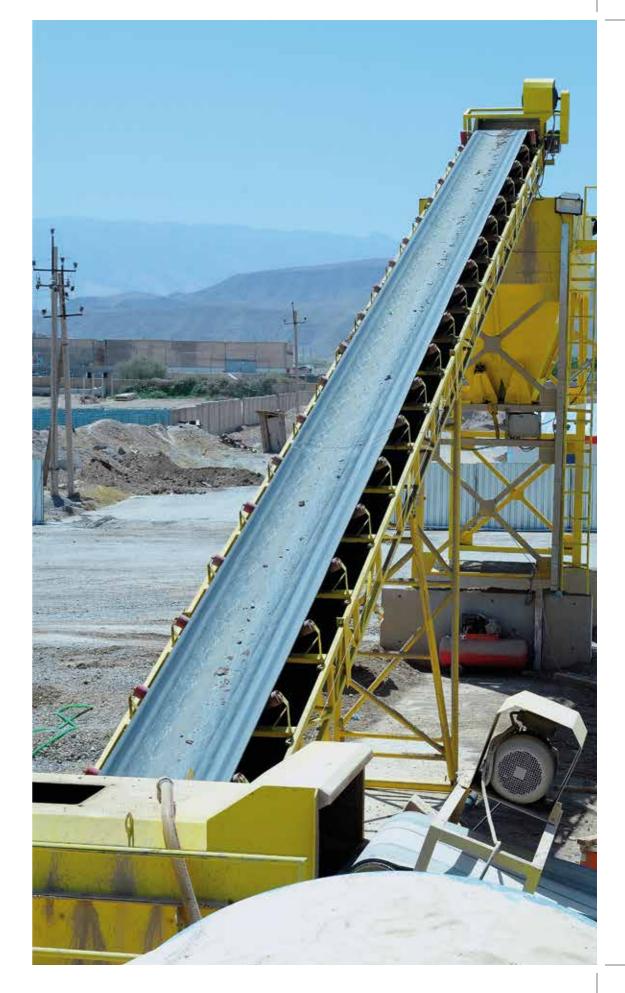

#### Göktepe Crusher

- It is built on an area of 30,130 m2.
- 1.650.000 tons/year. (based on normal working hours)