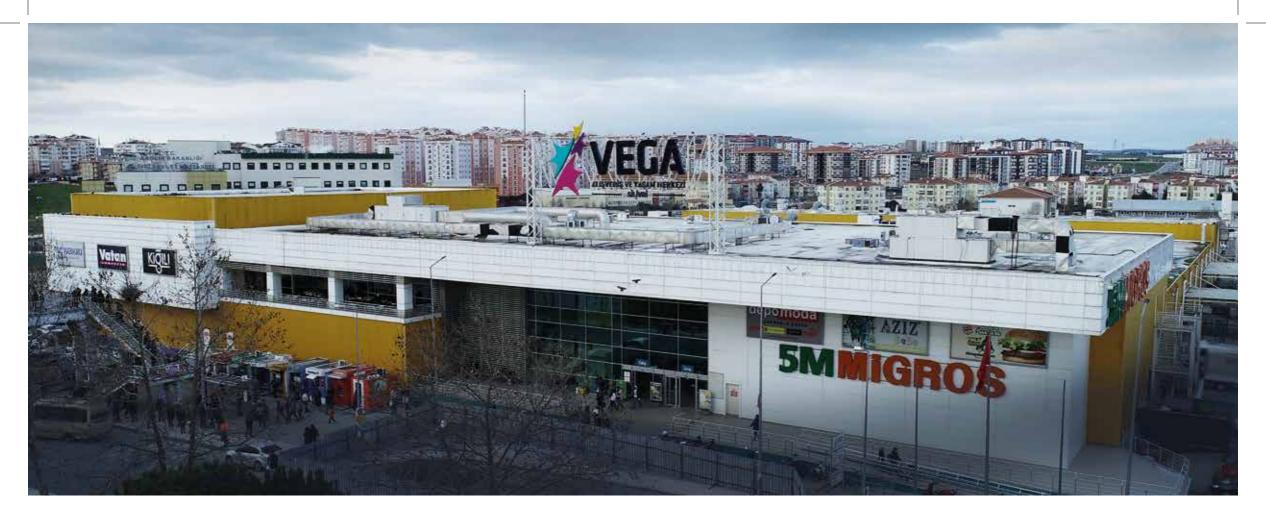

# **VEGA** Center

- Sabancı Boulevard Ankara
- Total Construction Area 105.344m2
- Date \_\_\_\_\_ 2023

- Office, Restaurant and Mall concept.
- Sellable a 46.266m<sup>2</sup>
- 2 storey, 1037 closed and 145 open parking areas.
- 87 commercial 339 offices consisting of 4 blocks.
- Walkway on the floor