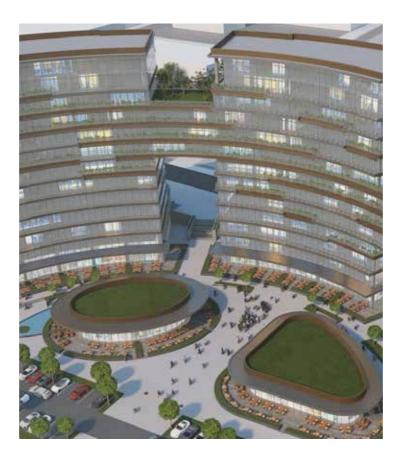

# Nata Vega Residental Towers

- 🔬 \_\_\_\_ Location \_\_\_\_\_\_ Doğukent Bulvarı-Ankara
- Total Construction Area 80.000 m<sup>2</sup>
- ombox/start Date \_\_\_\_\_ 2011
- **\_\_\_\_ Due Date** \_\_\_\_\_ 2014

#### 💋 \_\_\_\_ Project Features

- 2 blocks with 46 floors, 151 m high.
- 369 flats with 1+1, 2+1, 3+1, 4+1, 5+1, 6+1 options.
- A complete living center with Nata Vega AVM right next to it.
- 10 minutes to Çankaya, 20 minutes to the airport.
- Spectacular Elmadag and Ankara Views.
- 24 hours uninterrupted entrance exit controlled security system, closed circuit camera system, fire alarm and alarm system, fitness center, pool, sauna.
- Parking for one car for each flat.