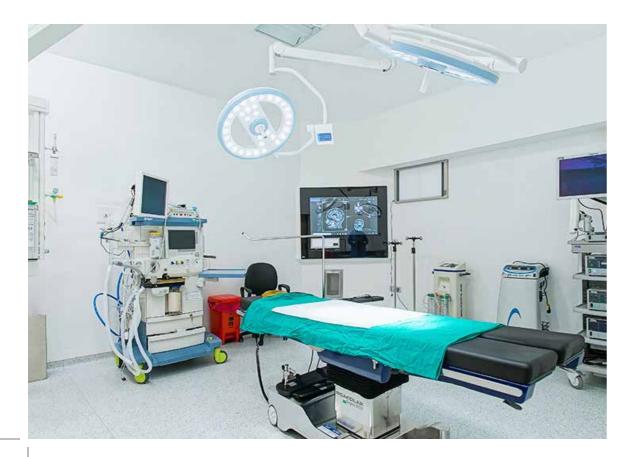

## MEDISTANBUL Hospital

🙆 \_\_\_\_ Date \_\_\_\_\_ 2020

- It serves in the A+ segment with its 22.000 m2 closed area.
- It has a capacity of 250 beds with the concepts of Suite Room, Connection Room and Standard Room.
- The hospital, which provides services with adult, newborn and coronary intensive care units along with all its main branches in its service network, also has the technical equipment and infrastructure that can rapidly develop in line with the needs.