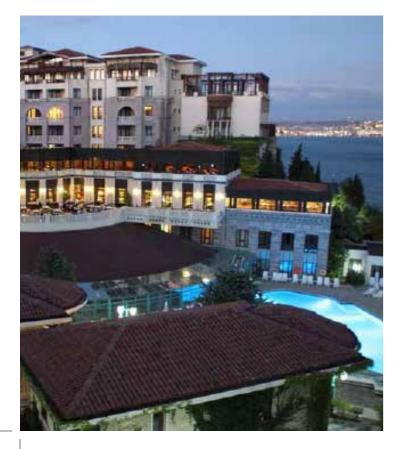

### Klassis Resort Hotel

Location \_\_\_\_\_ Silivri-İstanbul

#### \_\_\_ Project Features

- A total of 308 rooms with 202 standard, 22 executive, 11 suites, 5 king suites, 47 garden standard, 2 garden executive, 5 garden villas and 14 pool villas.
- Festus Restaurant, which serves an open buffet in an indoor hall for 586 people and a terrace for 165 people.
- A total of 18 halls with 12 meeting rooms, 6 Workshops.
- Forum hall for 987 people or amphitheater with a capacity of 560 people with 730 m2 area for organizations.
- Lavnium Spa & Thalasso Therapy Center providing Turkish bath, sauna, steam bath, fitness area and solarium.
- 24-hour reception and concierge service, airport and city center transfer.
- Possibility of indoor and outdoor parking.