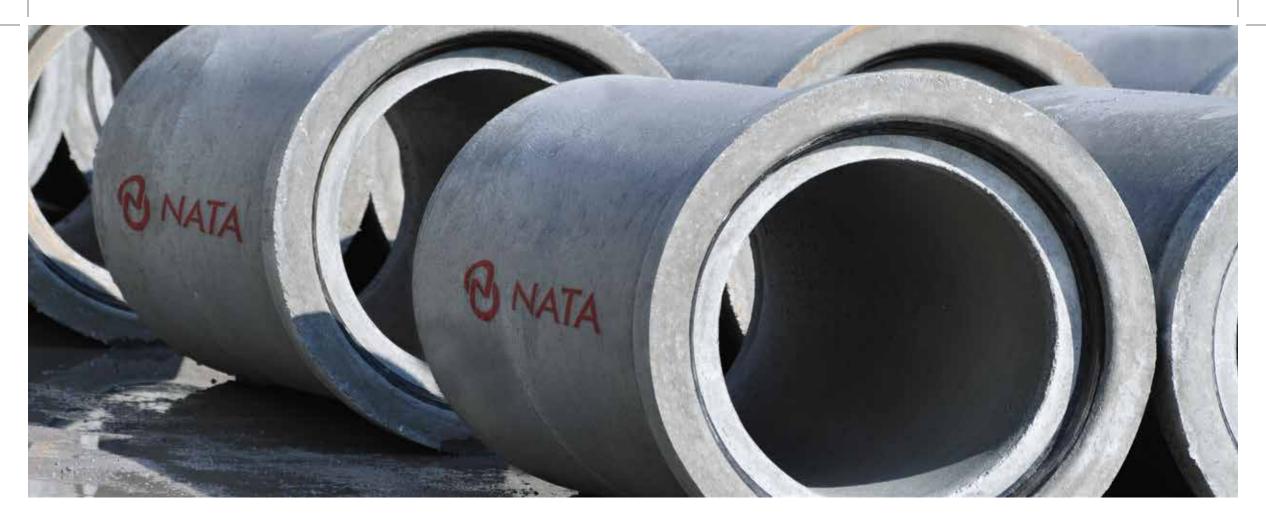

### Pipe Factory

| <u> </u> Location _ | Sincan-Ankara-TURKEY |
|---------------------|----------------------|
| 🧑 Date              | 1967                 |
| 🖹 Capacity          | 160.000 m³/year      |

#### — Factory Features

- In accordance with TS 821 EN 1916 and TS 13473 standards, as well as ASTM-C76 and DIN norms, with diameters ranging from 150 mm to 3.000 mm, with socket / tongue-and-groove, integrated gasket, PVC coated concrete - reinforced concrete pipe and inspection chimney base and additional parts are produced.
- Area established on 80.000 m2.
- 160.000 m3/year capacity.