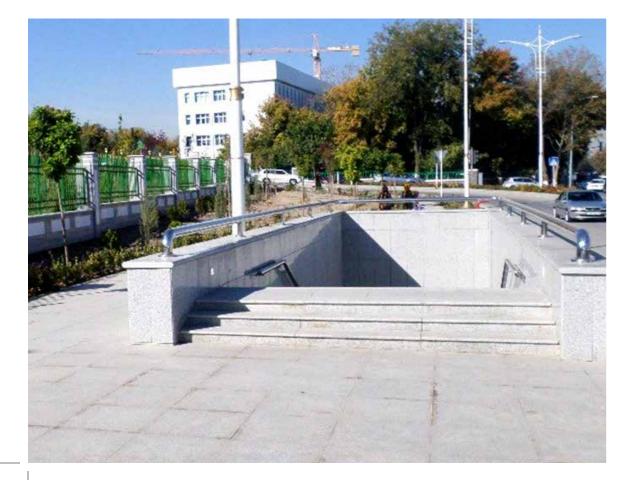

# Andalyp Underpass Works

- Location \_\_\_\_\_ Ashgabat-TURKMENISTAN
- 🙆 \_\_\_\_ Start Date \_\_\_\_\_\_ 2017
- Due Date \_\_\_\_\_ 2017
- Project Features
  - Design and construction of underpass works in Andalyp street of Ashgabat.