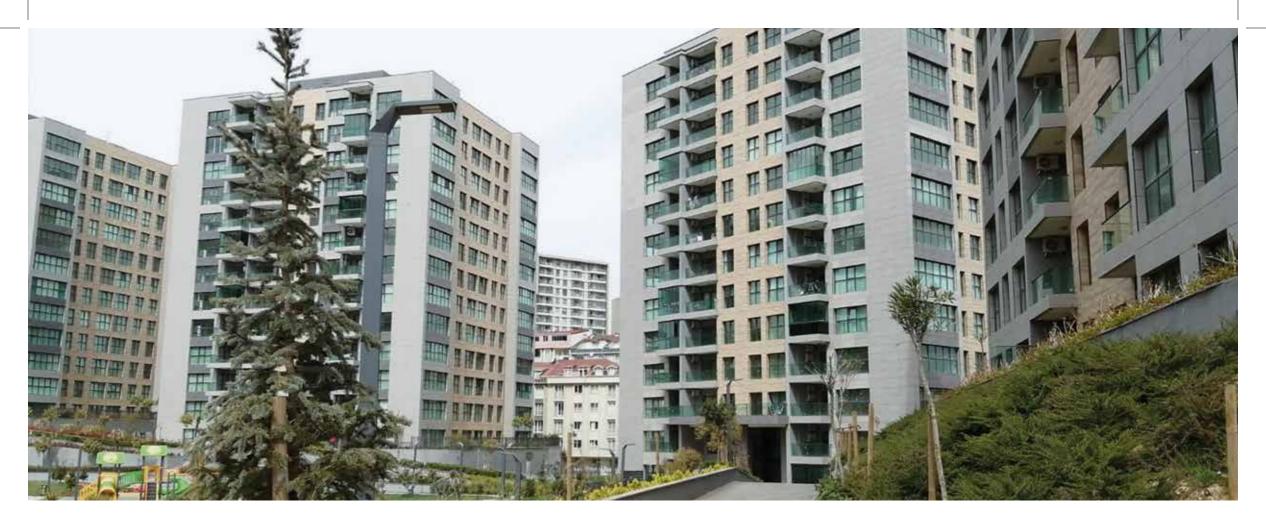

# Nata İncek Residences

- 🙉 \_\_\_\_ Location \_\_\_\_\_\_ Gölbaşı-Ankara
- Total Construction Area 65.000 m<sup>2</sup>
- 🙆 \_\_\_\_ Start Date \_\_\_\_\_\_ 2013
- 👜 \_\_\_\_ Due Date \_\_\_\_\_\_ 2016

#### 🕼 \_\_\_\_ Pr

- 160 residences in 4 blocks with 22 floors (basement + ground floor).
- 11 shops and social facilities.
- Spreading over 16.000 m2, 12.000 m2 of the project is green area.
- Fitness center, sauna, Turkish bath, swimming pool, playgrounds and walking tracks.
- Covered parking area for 2 cars for each flat.
- 24 hours supervision with CCTV system.