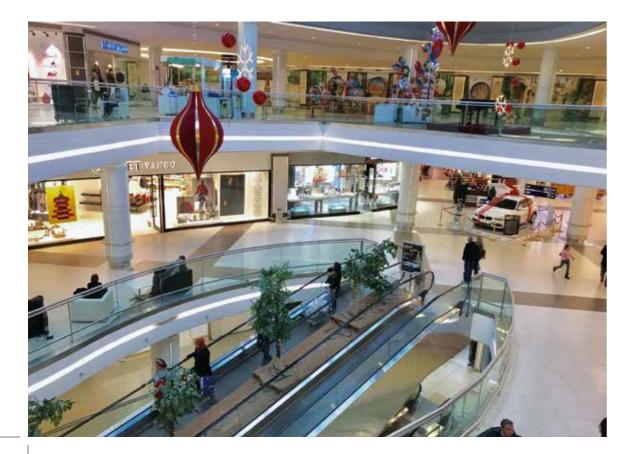

## Antares Shopping Mall

- Location \_\_\_\_\_ Etlik-Ankara
- Total Construction Area : 222.000m2
- 🙆 \_\_\_\_ Start Date \_\_\_\_\_\_ 2006
- **Due Date** \_\_\_\_\_ 2008

- Total construction area is 222.000 m2.
- 103.000 m2 of leasable area.
- 250+ stores.
- Indoor and outdoor parking area for 6,000 vehicles.
- Shopping Mall + Housing + Office project.
- Social facilities such as Food-court/Cafe/Restaurant, movie theater, Bowling and Bocce hall, children's entertainment area and library.