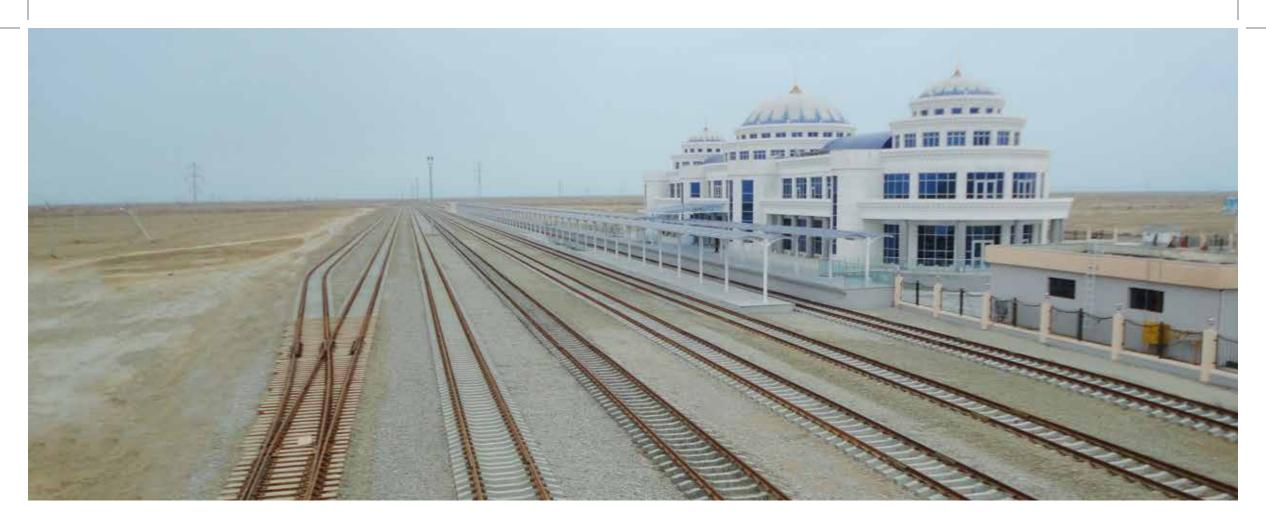

# **Bereket Train Station**

- <u>Location</u> \_\_\_\_\_ Serhatyaka-TURKMENISTAN
- 🙆 \_\_\_\_ Start Date \_\_\_\_\_\_ 2011
- 👼 \_\_\_\_ Due Date \_\_\_\_\_\_ 2011

#### \_\_\_\_ Project Features

- On the new Kızılyaka-Bereket-Etrek railway line.
- 2 storey station building for 100 people.
- Acceptance, dispatch and separation line for freight and passenger trains.
- Automatic block systems for controlling train movements.
- Peak automatic centralization.
- Single storey station building for 50 people combined with Serhatyaka Station power station.
- Single storey hotel building for 50 people and rest house for locomotive crews for 40 people.