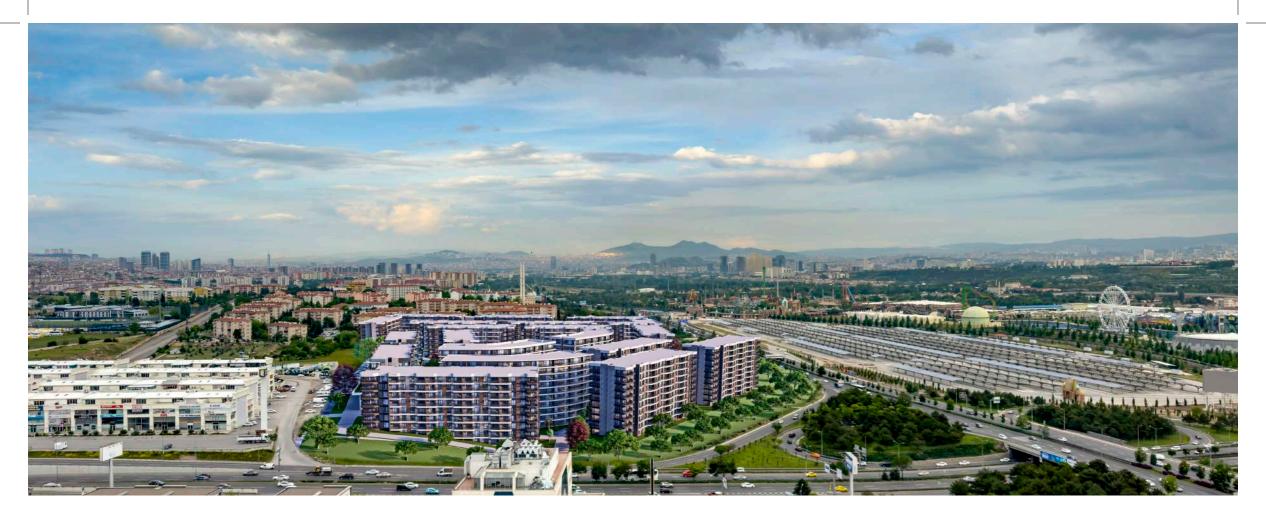

# Nata Vega Residental Towers

- 🔬 \_\_\_\_ Location \_\_\_\_\_\_ Doğukent Bulvarı-Ankara
- Total Construction Area 80.000 m<sup>2</sup>
- ombox/start Date \_\_\_\_\_ 2011
- **\_\_\_\_ Due Date** \_\_\_\_\_ 2014

#### 💋 \_\_\_\_ Project Features

- 2 blocks with 46 floors, 151 m high.
- 369 flats with 1+1, 2+1, 3+1, 4+1, 5+1, 6+1 options.
- A complete living center with Nata Vega AVM right next to it.
- 10 minutes to Çankaya, 20 minutes to the airport.
- Spectacular Elmadag and Ankara Views.
- 24 hours uninterrupted entrance exit controlled security system, closed circuit camera system, fire alarm and alarm system, fitness center, pool, sauna.
- Parking for one car for each flat.