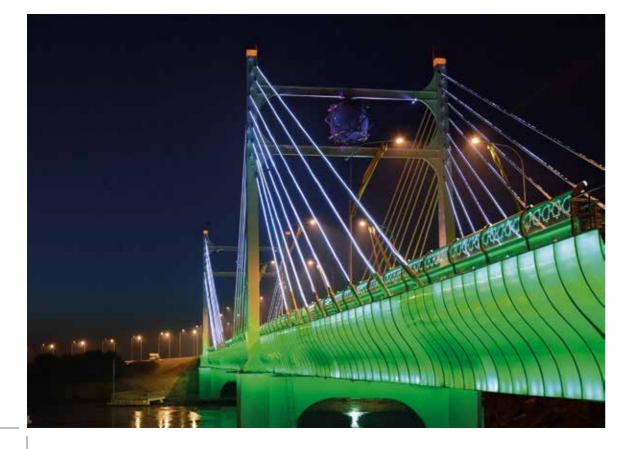

# Gökçe Bridge

- <u>Location</u> \_\_\_\_\_ Vekilbazar-TURKMENISTAN
- Start Date \_\_\_\_\_ 2011
- **bue Date** \_\_\_\_\_ 2012

- 57,5 110 57,5 m length.
- Inclined, taut, suspended steel bridge.