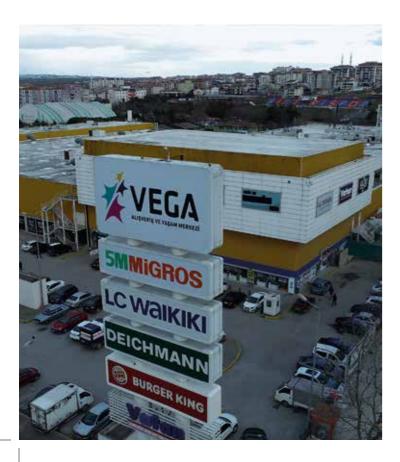

# **VEGA** Center

- Sabancı Boulevard Ankara
- Total Construction Area 105.344m2
- Date \_\_\_\_\_ 2023

- Office, Restaurant and Mall concept.
- Sellable a 46.266m<sup>2</sup>
- 2 storey, 1037 closed and 145 open parking areas.
- 87 commercial 339 offices consisting of 4 blocks.
- Walkway on the floor