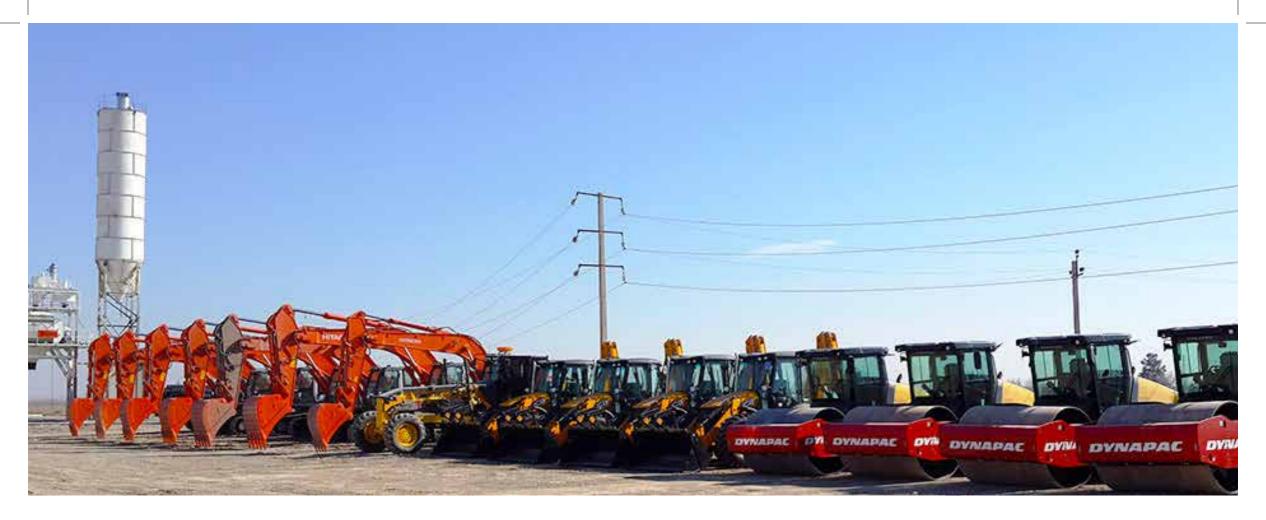

\_ Date \_\_\_\_\_ 2009
- **Capacity** \_\_\_\_\_ 200.000 m³/year



#### Factory Features

- In accordance with ASTM-C67 and DIN norms, especially Turkmenistan and Russian standards, concrete-reinforced concrete pipes, inspection chamber and fittings, bridge beams, bridge piles, railway sleepers, box culverts, cable channels, power transmission line poles, concrete curbs production is carried out.
- Area established on 60.000 m2.
- 200.000 m3/year capacity.







### Abadan Asphalt Factory



- Established on an area of 15,000 m2.
- 792.000 tons/year. (based on normal working hours)





#### Göktepe Crusher



- It is built on an area of 30,130 m2.
- 1.650.000 tons/year. (based on normal working hours)





#### **PRODUCTION FACILITIES**

#### Machine Park

Factory Features
600 units.







### We Produce Decent Projects





### Çaldağ Nickel

<u>Location</u> \_\_\_\_\_ Turgutlu-Manisa-TURKEY

🙆 \_\_\_\_ Date \_\_\_\_\_ 2015

#### End Factory Features

- All the infrastructure works of the Çaldağ Nickel Project, which will bring a new vision to the mining industry, have been prepared and this investment will make a significant contribution to the country's economy with the commissioning of the facility. The project area is located 26 km east of Manisa city center by bird flight, 9.2 km north of Turgutlu district and 1.3 km north of Çampınar village.
- 30 million tons of proven nickel reserves (JORC).
- 1.16% Nickel Grade, 0.07% Cobalt Grade.
- 348,000 tons of nickel, 21,000 tons of cobalt reserves.
- 1.5 million tons/year ore processing capacity, 15,800 tons/year pure