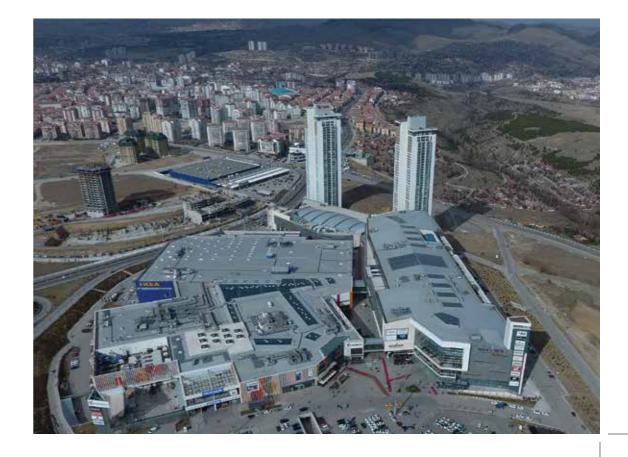

# **VEGA** Center

- Sabancı Boulevard Ankara
- Total Construction Area 105.344m2
- Date \_\_\_\_\_ 2023

- Office, Restaurant and Mall concept.
- Sellable a 46.266m<sup>2</sup>
- 2 storey, 1037 closed and 145 open parking areas.
- 87 commercial 339 offices consisting of 4 blocks.
- Walkway on the floor