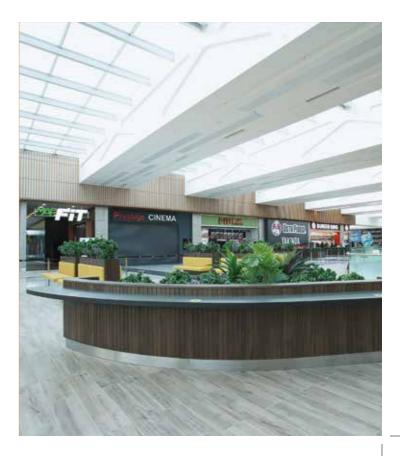

## Vega Subayevleri Shopping Mall

🙉 — Location \_\_\_\_\_Keçiören-Ankara

Total Closed Constuction Area 78.0000m2

- 🙆 \_\_\_\_ Start Date \_\_\_\_\_\_ 2019
- 👼 \_\_\_\_ Due Date \_\_\_\_\_\_ 2020

- Total construction area is 78.000 m2.
- 24.000 m2 of leasable area.
- 115+ stores.
- Indoor and outdoor parking area for 1,150 vehicles.
- Social facilities such as food-court/cafe/restaurant, movie theater, sports center, children's entertainment area and library.