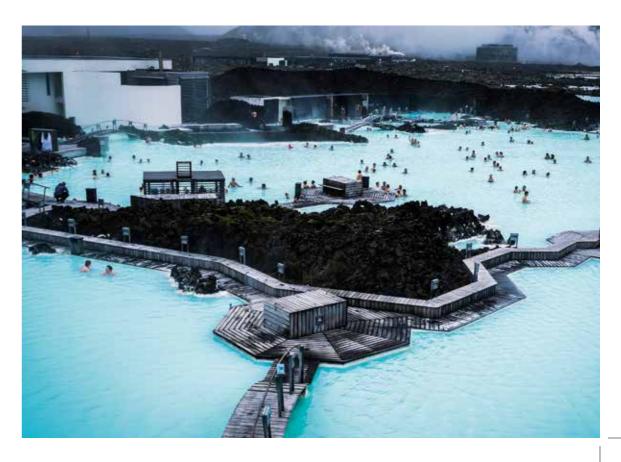

### Geothermal - Susuz

#### **Project Features**

- Daily (8 hours) water consumption of 403,200,00 lt/ day and 12,096,000,00 lt/monthly water consumption of geothermal hot water extracted 14 lt/sec is stated.
- In the case that 1 month per year is reserved for maintenance operations, 133,056,000,00 lt/year water consumption for 11 months of operation has been determined.

### Geothermal - Seferihisar

#### Project Features

 In order to increase the importance of geothermal energy in Turkey, investments in this field have been emphasized. In the Seferihisar-İZMİR region, feasibility studies for potential thermal tourism and electrical energy continue with an operating license area.