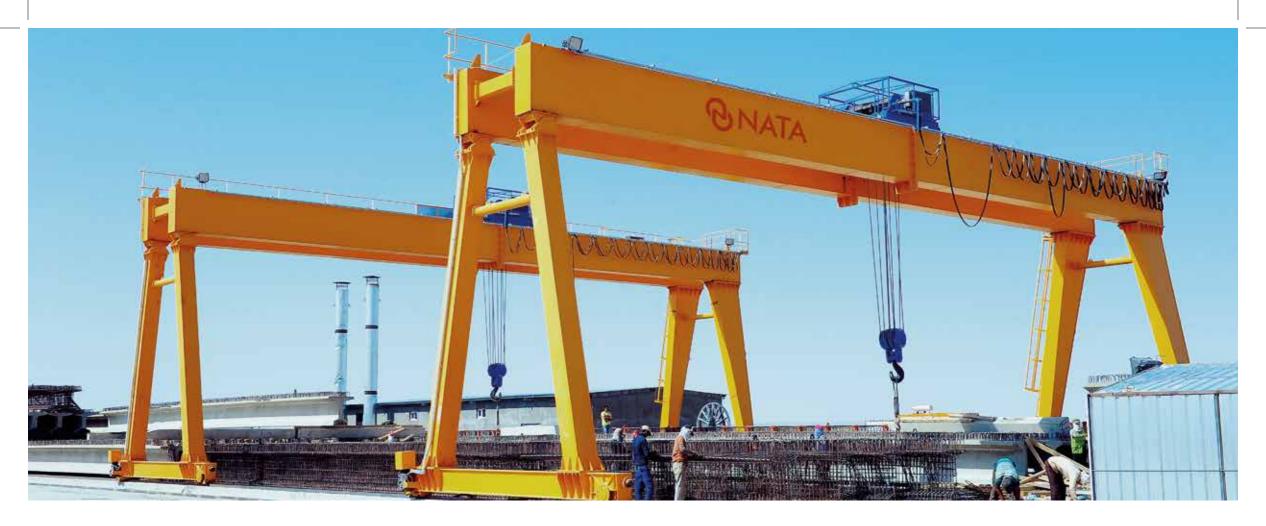

-reinforced concrete pipes and inspection chimneys and fittings. production of prefabricated bridge beams and prefabricated industrial buildings.
- Area established on 80.000 m2.
- 200.000 m3/year capacity.







### Çoğanlı Prefabricated Factory

- <u>Location</u> \_\_\_\_\_ Çoğanlı-TURKMENISTAN
- 🙆 \_\_\_\_ Date \_\_\_\_\_ 2013
- **2** \_\_\_\_ Capacity \_\_\_\_\_\_ 300.000 m³/year

#### – Factory Features

- In accordance with Turkmenistan and Russian standards, as well as ASTM-C76 and DIN norms, concrete-reinforced concrete pipes, inspection chamber and additional parts, bridge beam, bridge piles, railway sleepers, box culverts, cable channels, power transmission line poles, concrete curbs production is carried out.
- Established on an area of 250,000 m2.
- 300.000 m3/year capacity.







#### **Bereket Prefabricated Factory**

- Location \_\_\_\_\_ Bereket-TURKMENISTAN
- 🙆 \_\_\_\_ Date \_\_\_\_\_ 2009
- **Capacity** \_\_\_\_\_ 200.000 m³/year



#### Factory Features

- In accordance with ASTM-C67 and DIN norms, especially Turkmenistan and Russian standards, concrete-reinforced concrete pipes, inspection chamber and fittings, bridge beams, bridge piles, railway sleepers, box culverts, cable channels, power transmission line poles, concrete curbs production is carried out.
- Area established on 60.000 m2.
- 200.000 m3/year capacity.







### Abadan Asphalt Factory



- Established on an area of 15,000 m2.
- 792.000 tons/year. (based on normal working hours)





#### Göktepe Crusher



- It is built on an area of 30,130 m2.
- 1.650.000 tons/year. (based on normal w