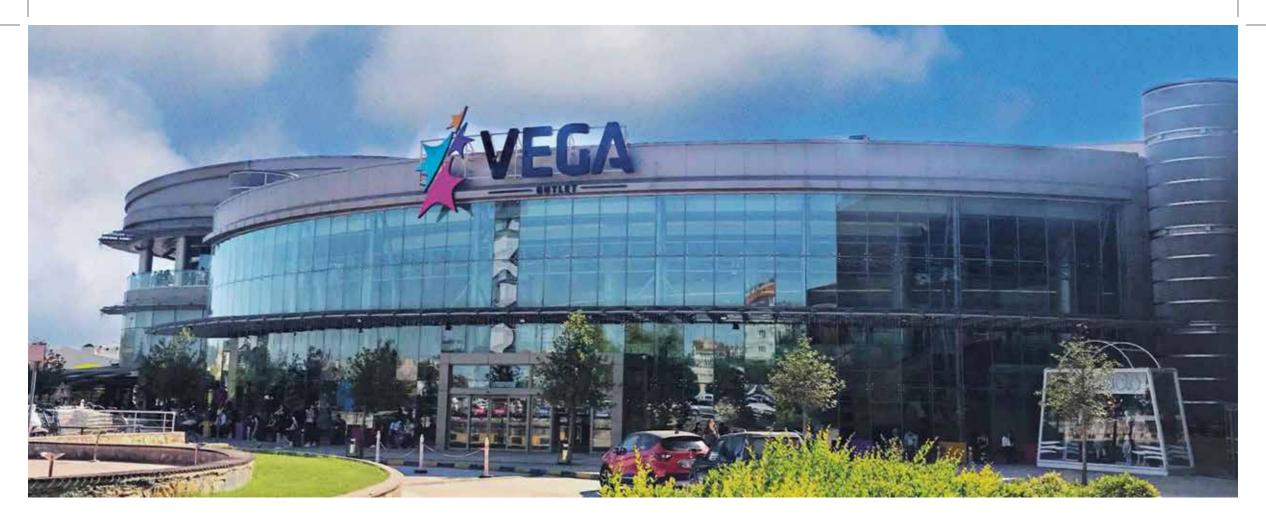

## Vega Outlet Eskişehir

- 🔬 \_\_\_\_ Location \_\_\_\_\_\_ Tepebaşı-Eskişehir
- Total Construction Area\_98.000 m<sup>2</sup>
- 🙆 \_\_\_\_ Start Date \_\_\_\_\_\_ 2005
- Due Date \_\_\_\_\_ 2007
- 💋 \_\_\_\_ Project Features
  - Total construction area is 88.000 m2.
  - 43.000 m2 of leasable area.
  - 115+ stores.
  - Indoor and outdoor parking area for 2.500 vehicles.
  - Social facilities such as food-court/cafe/restaurant, movie theater, sports center, bowling alley, children's entertainment area and library.