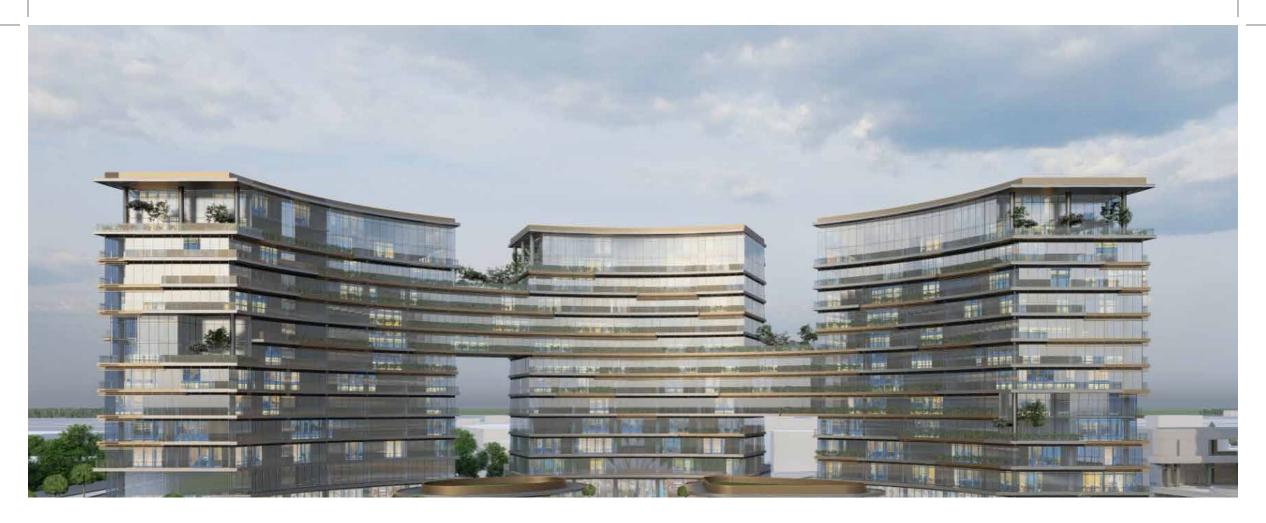

# Nata Vega Residental Towers

- 🔬 \_\_\_\_ Location \_\_\_\_\_\_ Doğukent Bulvarı-Ankara
- Total Construction Area 80.000 m<sup>2</sup>
- ombox/start Date \_\_\_\_\_ 2011
- **\_\_\_\_ Due Date** \_\_\_\_\_ 2014

#### 💋 \_\_\_\_ Project Features

- 2 blocks with 46 floors, 151 m high.
- 369 flats with 1+1, 2+1, 3+1, 4+1, 5+1, 6+1 options.
- A complete living center with Nata Vega AVM right next to it.
- 10 minutes to Çankaya, 20 minutes to the airport.
- Spectacular Elmadag and Ankara Views.
- 24 hours uninterrupted entrance exit controlled security system, closed circuit camera system, fire alarm and alarm system, fitness center, pool, sauna.
- Parking for one car for each flat.