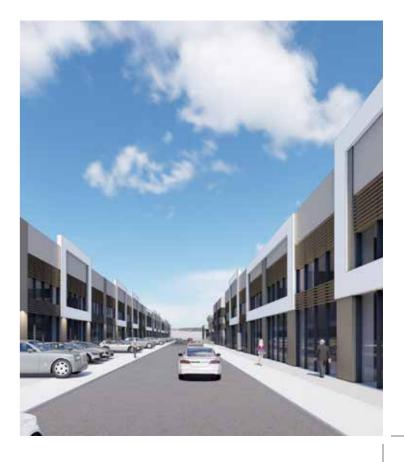

## NATA DELTA

🛞 \_\_\_\_ Location \_\_\_\_\_\_ Eryaman/İstanbul yolu/ Ankara

- Total Construction Area \_\_\_\_\_ 301.770m2
- 🙆 \_\_\_\_ Start Date \_\_\_\_\_
- 👼 \_\_\_\_ Due Date \_\_\_\_\_
- 🙆 \_\_\_\_ Project Features
  - The area built on a 19,813,45 m2 area.
  - 1433 car park
  - 2300 flats, 94 shops, total 2394 independent sections
  - Access by metro
  - Office-Shopping Center
  - 14.000m2 leasable area

## Vega Bulvar

- 🗶 \_\_\_\_ Location \_\_\_\_\_ Yenimahalle/ Anadolu bulvarı / Ankara
- Total Construction Area \_\_\_\_\_ 297.697 m2
- 🙆 \_\_\_\_ Start Date \_\_\_\_\_
- 👼 \_\_\_\_ Due Date \_\_\_\_\_
- 🙆 \_\_\_\_ Project Features
  - Total Construction Area of : 297.697 M2, residential & office & commercial area, total number of residences 2015, 120 offices, 17 street shops, total 2152 independent sections, 7 blocks, 2200 car parks.