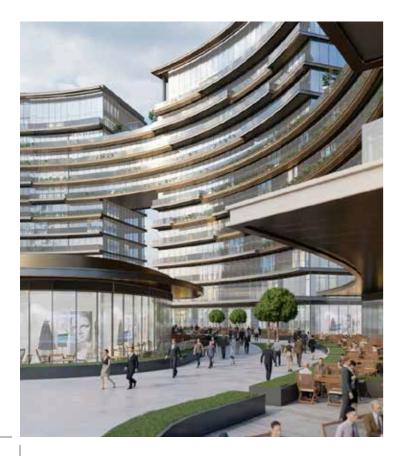

# Nata Vega Residental Towers

- 🔬 \_\_\_\_ Location \_\_\_\_\_\_ Doğukent Bulvarı-Ankara
- Total Construction Area 80.000 m<sup>2</sup>
- ombox/start Date \_\_\_\_\_ 2011
- **\_\_\_\_ Due Date** \_\_\_\_\_ 2014

#### 💋 \_\_\_\_ Project Features

- 2 blocks with 46 floors, 151 m high.
- 369 flats with 1+1, 2+1, 3+1, 4+1, 5+1, 6+1 options.
- A complete living center with Nata Vega AVM right next to it.
- 10 minutes to Çankaya, 20 minutes to the airport.
- Spectacular Elmadag and Ankara Views.
- 24 hours uninterrupted entrance exit controlled security system, closed circuit camera system, fire alarm and alarm system, fitness center, pool, sauna.
- Parking for one car for each flat.