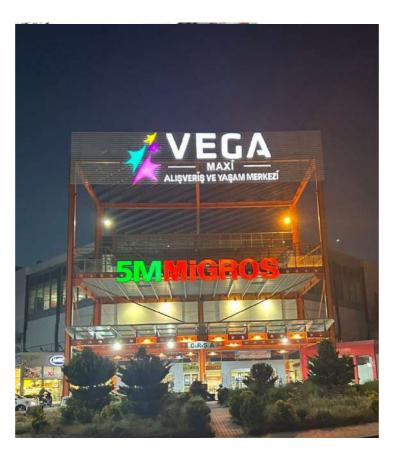

# **VEGA** Center

- Sabancı Boulevard Ankara
- Total Construction Area 105.344m2
- Date \_\_\_\_\_ 2023

- Office, Restaurant and Mall concept.
- Sellable a 46.266m<sup>2</sup>
- 2 storey, 1037 closed and 145 open parking areas.
- 87 commercial 339 offices consisting of 4 blocks.
- Walkway on the floor