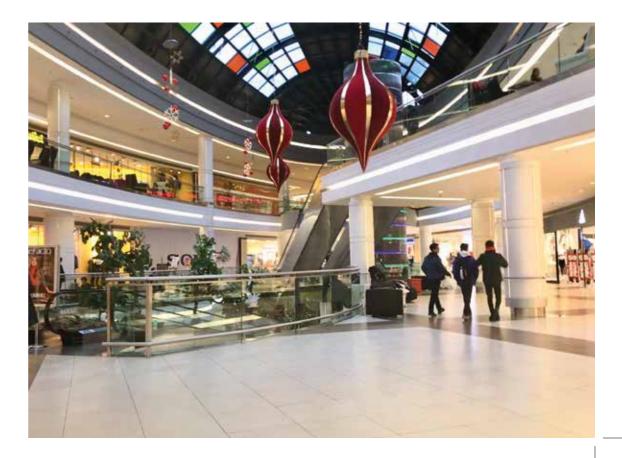

# Vega İstanbul Shopping Mall

Sultangazi-İstanbul

Total Construction Area\_190.000 m<sup>2</sup>

- Total construction area is 190.000 m2.
- 60.000 m2 of leasable area.
- 140+ stores.
- Indoor and outdoor parking area for 1,600 vehicles.
- Social facilities such as food-court/cafe/restaurant, movie theater, sports center, bowling alley, children's entertainment area and library.
- Shopping Mall + Housing + Hospital project.