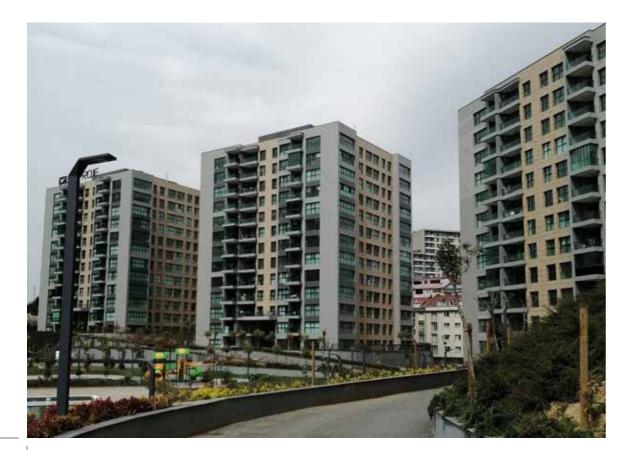

# Nata İncek Residences

- 🙉 \_\_\_\_ Location \_\_\_\_\_\_ Gölbaşı-Ankara
- Total Construction Area 65.000 m<sup>2</sup>
- 🙆 \_\_\_\_ Start Date \_\_\_\_\_\_ 2013
- 👜 \_\_\_\_ Due Date \_\_\_\_\_\_ 2016

#### 🕼 \_\_\_\_ Pr

- 160 residences in 4 blocks with 22 floors (basement + ground floor).
- 11 shops and social facilities.
- Spreading over 16.000 m2, 12.000 m2 of the project is green area.
- Fitness center, sauna, Turkish bath, swimming pool, playgrounds and walking tracks.
- Covered parking area for 2 cars for each flat.
- 24 hours supervision with CCTV system.