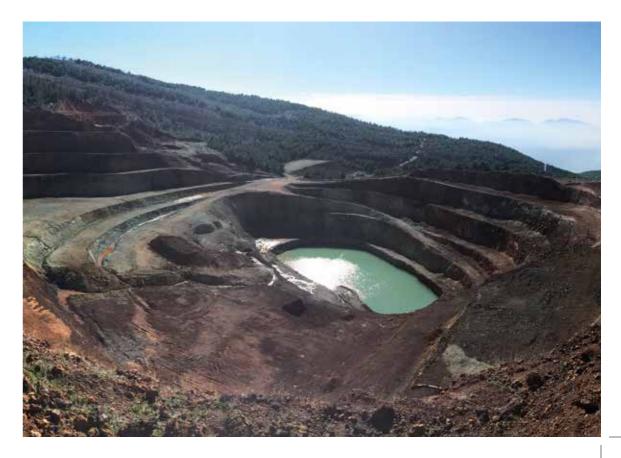

### Çaldağ Nickel

<u>Location</u> \_\_\_\_\_ Turgutlu-Manisa-TURKEY

🙆 \_\_\_\_ Date \_\_\_\_\_ 2015

#### End Factory Features

- All the infrastructure works of the Çaldağ Nickel Project, which will bring a new vision to the mining industry, have been prepared and this investment will make a significant contribution to the country's economy with the commissioning of the facility. The project area is located 26 km east of Manisa city center by bird flight, 9.2 km north of Turgutlu district and 1.3 km north of Çampınar village.
- 30 million tons of proven nickel reserves (JORC).
- 1.16% Nickel Grade, 0.07% Cobalt Grade.
- 348,000 tons of nickel, 21,000 tons of cobalt reserves.
- 1.5 million tons/year ore processing capacity, 15,800 tons/year pure Nickel metal production, 960 tons/year pure cobalt metal production.