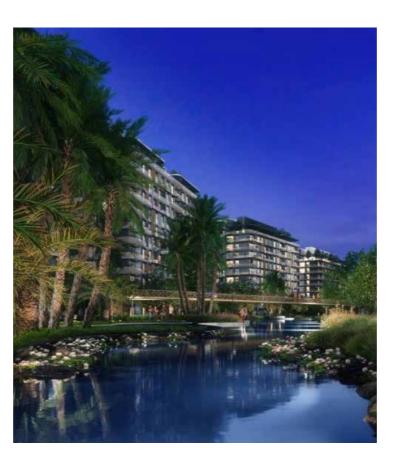

# Nata Vega Residental Towers

- 🔬 \_\_\_\_ Location \_\_\_\_\_\_ Doğukent Bulvarı-Ankara
- Total Construction Area 80.000 m<sup>2</sup>
- ombox/start Date \_\_\_\_\_ 2011
- **\_\_\_\_ Due Date** \_\_\_\_\_ 2014

#### 💋 \_\_\_\_ Project Features

- 2 blocks with 46 floors, 151 m high.
- 369 flats with 1+1, 2+1, 3+1, 4+1, 5+1, 6+1 options.
- A complete living center with Nata Vega AVM right next to it.
- 10 minutes to Çankaya, 20 minutes to the airport.
- Spectacular Elmadag and Ankara Views.
- 24 hours uninterrupted entrance exit controlled security system, closed circuit camera system, fire alarm and alarm system, fitness center, pool, sauna.
- Parking for one car for each flat.