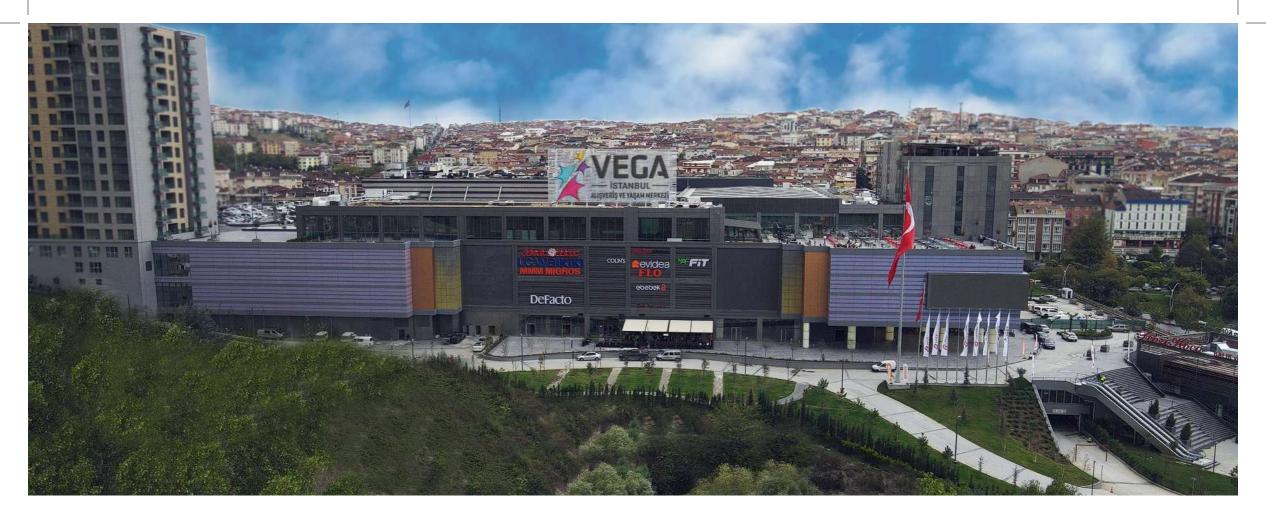

# **VEGA** Center

- Sabancı Boulevard Ankara
- Total Construction Area 105.344m2
- Date \_\_\_\_\_ 2023

- Office, Restaurant and Mall concept.
- Sellable a 46.266m<sup>2</sup>
- 2 storey, 1037 closed and 145 open parking areas.
- 87 commercial 339 offices consisting of 4 blocks.
- Walkway on the floor