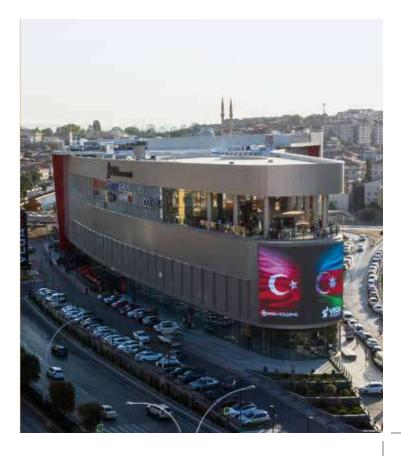

# **VEGA** Center

- Sabancı Boulevard Ankara
- Total Construction Area 105.344m2
- Date \_\_\_\_\_ 2023

- Office, Restaurant and Mall concept.
- Sellable a 46.266m<sup>2</sup>
- 2 storey, 1037 closed and 145 open parking areas.
- 87 commercial 339 offices consisting of 4 blocks.
- Walkway on the floor