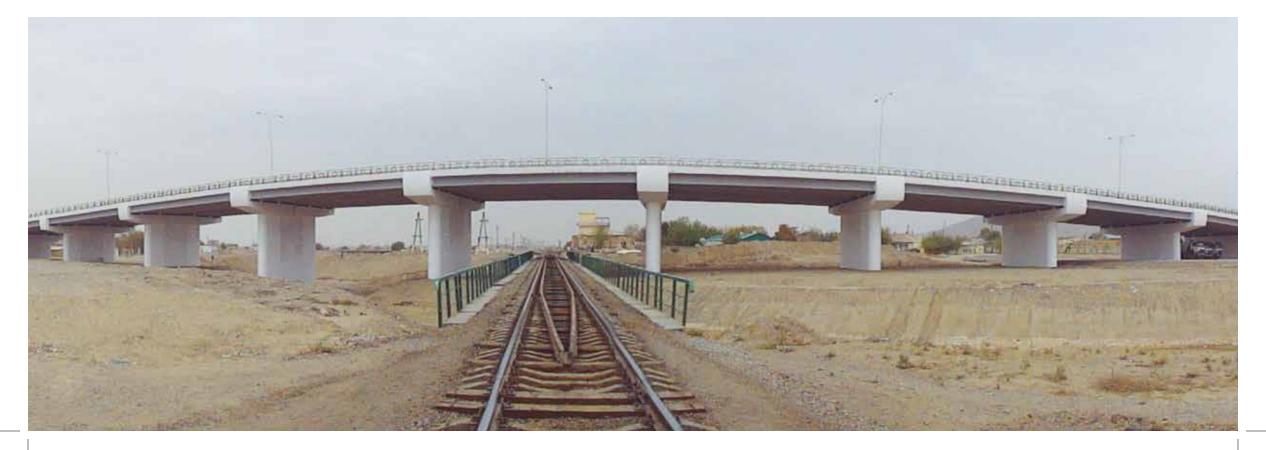

# 180 Units Highway Bridge

- 🎯 \_\_\_\_ Start Date \_\_\_\_\_\_ 2011
- Due Date \_\_\_\_\_ 2012

- Ahal, Balkan, Dashoguz, Lebap and Merv Provinces.
- NATA Holding broke a record by constructing 180 bridges in 500 days, in other words, 1 bridge in 2,5 days.
- Total length is 10,800 m.
- A total of 180 road bridges with prestressed beams, steel construction, in various spans.

NATA Holding, which is among the top 250 construction companies in the world, employs 523 employees in Turkey and 5500 employees abroad, within the group, which considers that the only condition for being effective and efficient is the correct use of human resources. NATA Holding, which succeeded in making our name known abroad by completing 180 highway bridges in 5 different states of Turkmenistan in 500 days, continues to sign different projects with its experience of nearly half a century.

#### PROJECT DEVELOPMENT AND REAL ESTATE INVESTMENT

 NATA Holding acts with the principle of win - win based on mutual trust with its project partners and customers. NATA brings the advantage of real estate, which is a profitable investment tool, to its customers in an accurate and profitable way.  Along with its subsidiaries within the body of NATA Holding, it has implemented many projects abroad as well as in the country. NATA Holding, which is known as the "Conqueror of Bridges" with the construction of 180 bridges in 500 days in Turkmenistan, carries out different projects, mainly infrastructure projects, bridges, railway stations and signalization systems.