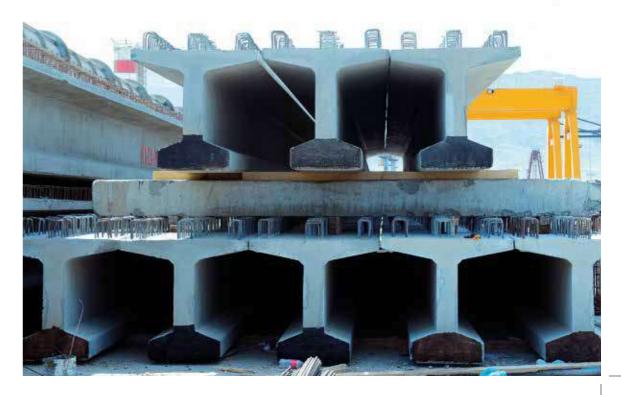

#### Kazan Prefabricated Factory

Location \_\_\_\_\_ Kazan-Ankara-TURKEY

🙆 \_\_\_\_ Date \_\_\_\_\_ 1996

#### \_\_\_\_ Factory Features

- In accordance with TS 821 EN 1916 and TS 13473 standards, as well as ASTM-C76 and DIN norms, with diameters ranging from 150 mm to 3.000 mm, with socket / tongue-and-groove, integrated gasket, PVC coated concrete-reinforced concrete pipes and inspection chimneys and fittings. production of prefabricated bridge beams and prefabricated industrial buildings.
- Area established on 80.000 m2.
- 200.000 m3/year capacity.

### Çoğanlı Prefabricated Factory

- <u>Location</u> \_\_\_\_\_ Çoğanlı-TURKMENISTAN
- 🙆 \_\_\_\_ Date \_\_\_\_\_ 2013
- **2** \_\_\_\_ Capacity \_\_\_\_\_\_ 300.000 m³/year

#### – Factory Features

- In accordance with Turkmenistan and Russian standards, as well as ASTM-C76 and DIN norms, concrete-reinforced concrete pipes, inspection chamber and additional parts, bridge beam, bridge piles, railway sleepers, box culverts, cable channels, power transmission line poles, concrete curbs production is carried out.
- Established on an area of 250,000 m2.
- 300.000 m3/year capacity.