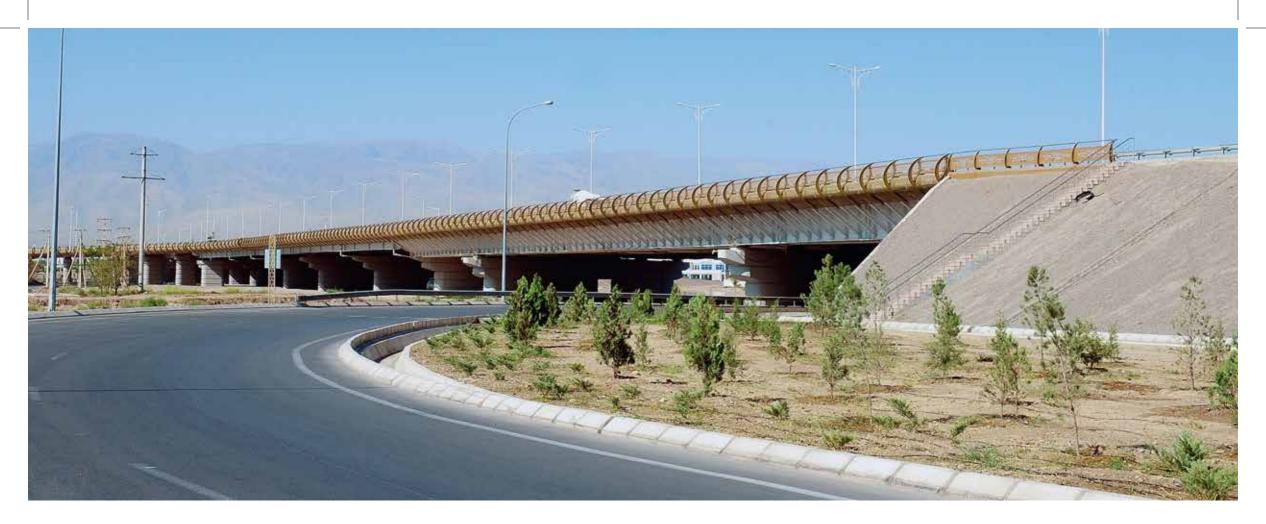

# Menemen 100<sup>th</sup> Year Interchange Construction

- 9.196,00 m reinforced concrete bored piles with 120 cm diameter.
- 4.065,00 m concrete bored piles with 80 cm diameter.
- 8.034,00,00 m jet grouting with 80 cm diameter.
- 490 m long underpass with 2+2 lanes.
- 15 m long canal crossing with 1+1 lane.
- 6,78 km road.
- 19.250,000 m3 concrete.

### The project was completed in 120 days