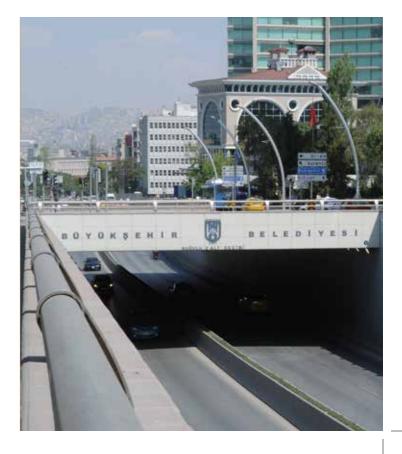

# Atatürk Boulevard Kuğulu Interchanges

- 🙉 \_\_\_\_ Location \_\_\_\_\_ Çankaya-Ankara
- 🎯 \_\_\_\_ Start Date \_\_\_\_\_ 2006
- 👼 \_\_\_\_ Due Date \_\_\_\_\_ 2006

#### \_\_\_\_ Project Features

 Bored pile system, pre-stressed prefabricated beam, all infrastructure manufacturing, variable traffic sign, traffic signaling system, all tunnel and road lighting, LV/MV electrical displacement works, telecom infrastructure displacement (including copper cable, fiberoptic cable, cable TV works), natural gas displacement (low and medium pressure) works, landscaping works, road (including pavement and border) and reinforced concrete bridge junction construction were carried out.