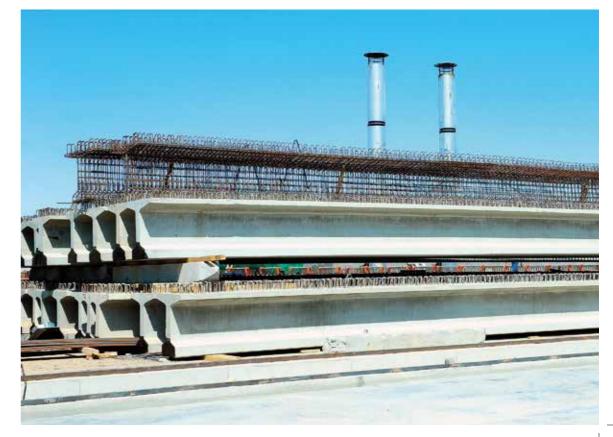

#### PRODUCTION FACILITIES

### Pipe Factory

| <u> </u> Location _ | Sincan-Ankara-TURKEY |
|---------------------|----------------------|
| 🧑 Date              | 1967                 |
| 🖹 Capacity          | 160.000 m³/year      |

#### — Factory Features

- In accordance with TS 821 EN 1916 and TS 13473 standards, as well as ASTM-C76 and DIN norms, with diameters ranging from 150 mm to 3.000 mm, with socket / tongue-and-groove, integrated gasket, PVC coated concrete - reinforced concrete pipe and inspection chimney base and additional parts are produced.
- Area established on 80.000 m2.
- 160.000 m3/year capacity.

#### Kazan Prefabricated Factory

Location \_\_\_\_\_ Kazan-Ankara-TURKEY

🙆 \_\_\_\_ Date \_\_\_\_\_ 1996

#### \_\_\_\_ Factory Features

- In accordance with TS 821 EN 1916 and TS 13473 standards, as well as ASTM-C76 and DIN norms, with diameters ranging from 150 mm to 3.000 mm, with socket / tongue-and-groove, integrated gasket, PVC coated concrete-reinforced concrete pipes and inspection chimneys and fittings. production of prefabricated bridge beams and prefabricated industrial buildings.
- Area established on 80.000 m2.
- 200.000 m3/year capacity.