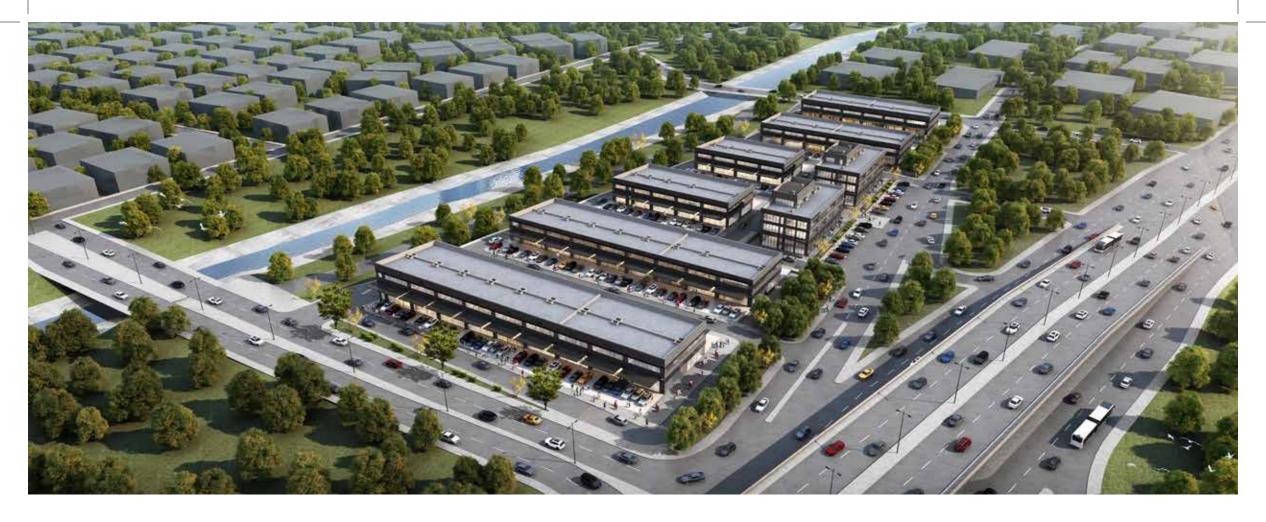

## Vega Otonomi

<u>Location</u> \_\_\_\_\_ Sincan - Ankara – Ayaş Road

- 🙆 \_\_\_\_ Date \_\_\_\_\_\_ 2023
- 🗿 \_\_\_\_ Project Features
  - Automobile, commercial and living center.
  - 207 independent sections, offices & galleries up to 200 m2.
  - Indoor and outdoor parking facility.
  - Wide accessibility.
  - Central location.
  - 8 Block
  - Construction Area: 42.662m<sup>2</sup>
  - Land Area: 33.935m<sup>2</sup>