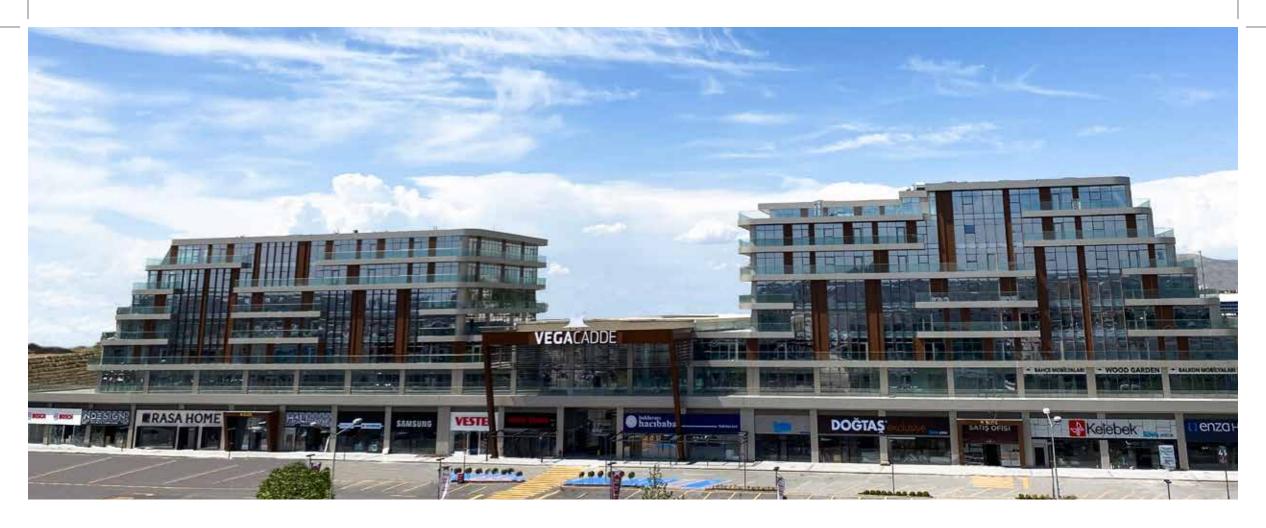

# Vega Cadde Residence & Office

- 🙉 \_\_\_\_ Location \_\_\_\_\_\_ İstanbul Yolu/Şaşmaz Ankara
- 🙆 \_\_\_\_ Date \_\_\_\_\_ 2020
- 🗿 \_ Project Features
  - Total construction area is 70.000 m2.
  - 161 office complexes.
  - Resizable office options.
  - In a central location, 3 minutes from the metro.
  - Indoor and outdoor parking area for 1031 vehicles.
  - Spectacular Ankara view.
  - Mall + Office project.
  - 161 offices, 68 stores and a total of 223 independent sections

## Vega Cadde Shopping Mall

- Location \_\_\_\_\_ İstanbul Yolu-Şaşmaz-Ankara
- **Total Construction Area**\_ 70.000 m<sup>2</sup>
- 🙆 \_\_\_\_ Start Date \_\_\_\_\_\_ 2015
- Due Date \_\_\_\_\_ 2020

- Total construction area is 70.000 m2.
- 23.000 m2 of leasable area.
- 50+ stores.
- Indoor and outdoor parking area for 1.031 vehicles.
- Cafe/Restaurant area.
- Unique view of Ankara.
- Mall + Office project.