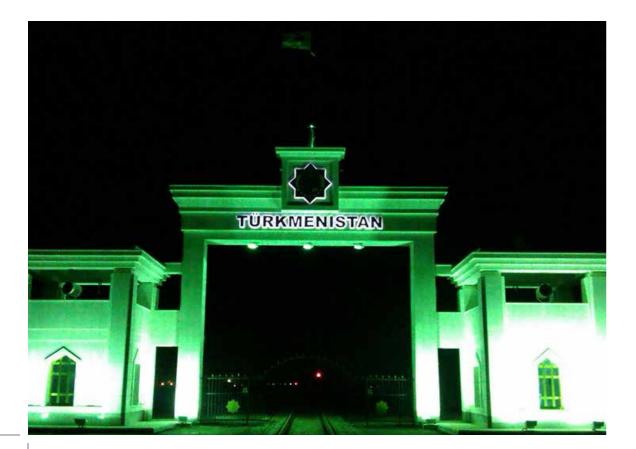

# Kazakhstan - Turkmenistan Entrance Gate

- Design and construction of Kazakhstan
  - Turkmenistan border entrance gate