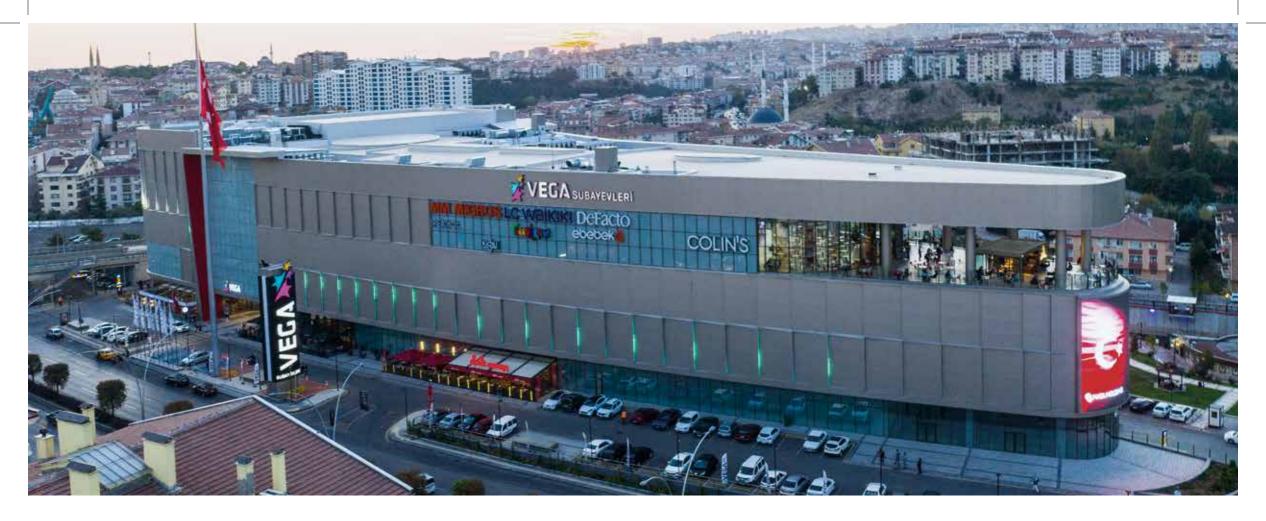

## Vega Subayevleri Shopping Mall

🙉 — Location \_\_\_\_\_Keçiören-Ankara

Total Closed Constuction Area 78.0000m2

- 🙆 \_\_\_\_ Start Date \_\_\_\_\_\_ 2019
- 👼 \_\_\_\_ Due Date \_\_\_\_\_\_ 2020

- Total construction area is 78.000 m2.
- 24.000 m2 of leasable area.
- 115+ stores.
- Indoor and outdoor parking area for 1,150 vehicles.
- Social facilities such as food-court/cafe/restaurant, movie theater, sports center, children's entertainment area and library.