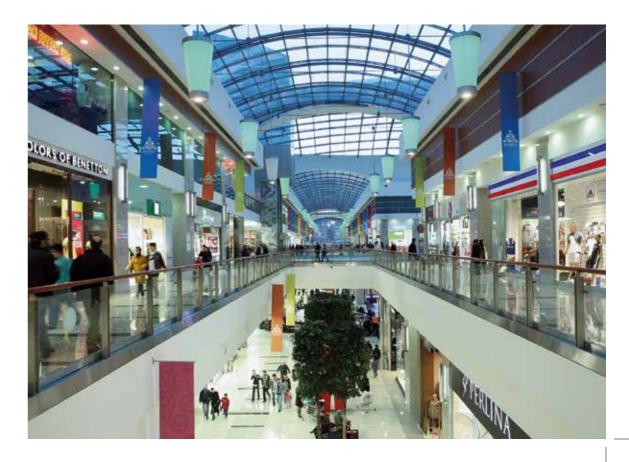

### Nata Vega Outlet

- Location \_\_\_\_\_ Doğukent Bulvarı-Ankara
- Total Construction Area\_190.000 m<sup>2</sup>
- 🙆 \_\_\_\_ Start Date \_\_\_\_\_\_ 2010
- Due Date \_\_\_\_\_ 2011

#### -

- Total construction area is 190.000 m<sup>2</sup> and 68.000 m<sup>2</sup> of leasable area.
- 165+ stores
- Indoor and outdoor parking area for 3,000 vehicles.
- Social facilities such as food-court/cafe/restaurant, movie theater, ice rink, sports center, children's entertainment area and library.
- Being Turkey's longest tunnel aquarium with its 98-meter tunnel and 6,500 m2 giant aquarium "Aquavega".
- Mall + Housing project.
- 2700 total number of parking lots, leasable area 69,981 m2, 173 stores, 45 kiosks, a total of 218 independent sections