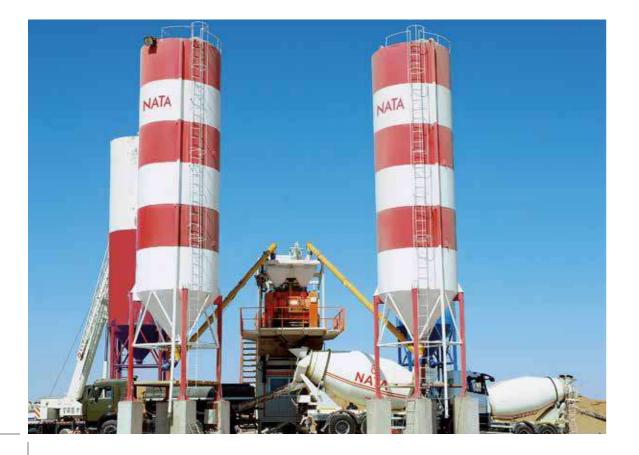

#### PRODUCTION FACILITIES

### Abadan Asphalt Factory

- Established on an area of 15,000 m2.
- 792.000 tons/year. (based on normal working hours)