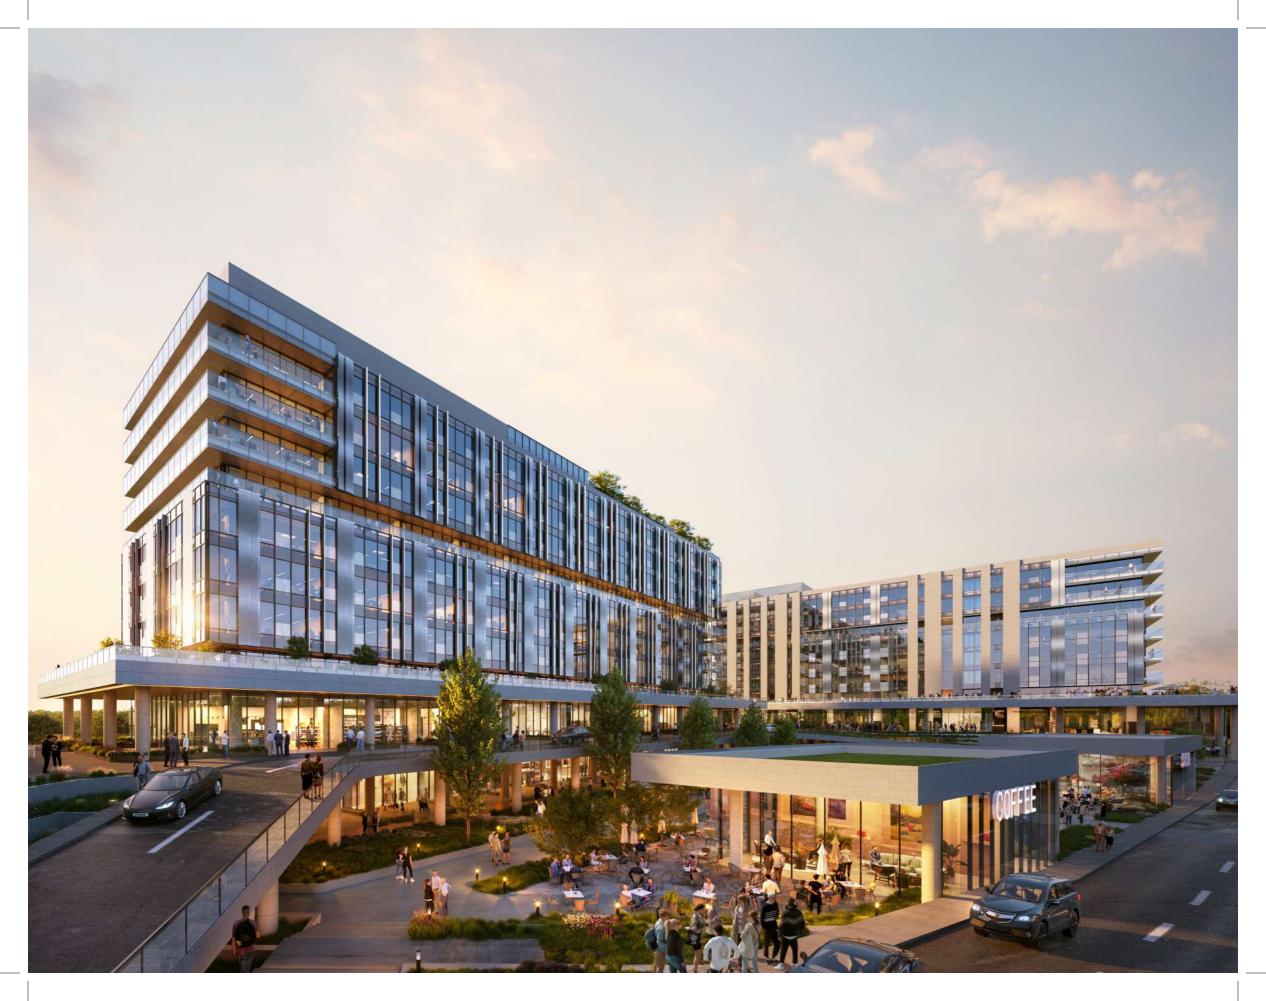

# **VEGA** Center

- Sabancı Boulevard Ankara
- Total Construction Area 105.344m2
- Date \_\_\_\_\_ 2023

- Office, Restaurant and Mall concept.
- Sellable a 46.266m<sup>2</sup>
- 2 storey, 1037 closed and 145 open parking areas.
- 87 commercial 339 offices consisting of 4 blocks.
- Walkway on the floor