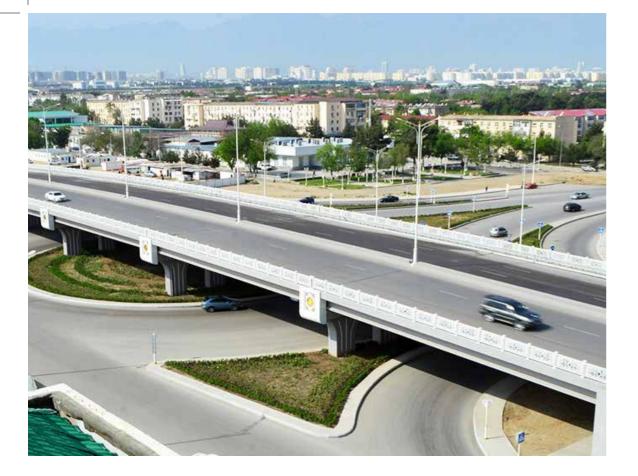

# 180 Units Highway Bridge

- 🎯 \_\_\_\_ Start Date \_\_\_\_\_\_ 2011
- Due Date \_\_\_\_\_ 2012

- Ahal, Balkan, Dashoguz, Lebap and Merv Provinces.
- NATA Holding broke a record by constructing 180 bridges in 500 days, in other words, 1 bridge in 2,5 days.
- Total length is 10,800 m.
- A total of 180 road bridges with prestressed beams, steel construction, in various spans.

#### PROJECT DEVELOPMENT AND REAL ESTATE INVESTMENT

 NATA Holding acts with the principle of win - win based on mutual trust with its project partners and customers. NATA brings the advantage of real estate, which is a profitable investment tool, to its customers in an accurate and profitable way.  Along with its subsidiaries within the body of NATA Holding, it has implemented many projects abroad as well as in the country. NATA Holding, which is known as the "Conqueror of Bridges" with the construction of 180 bridges in 500 days in Turkmenistan, carries out different projects, mainly infrastructure projects, bridges, railway stations and signalization systems.