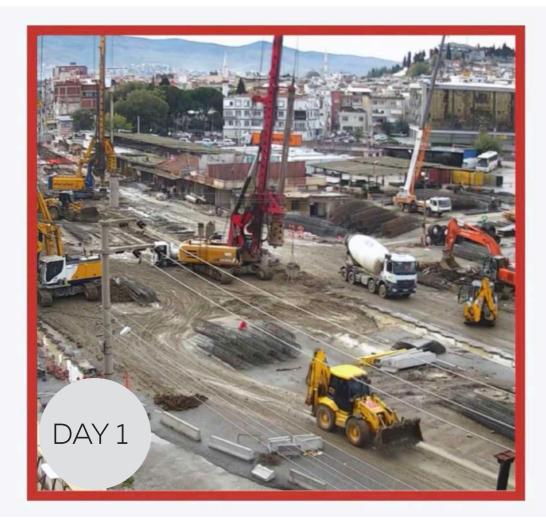

# Menemen 100<sup>th</sup> Year Interchange Construction

- 9.196,00 m reinforced concrete bored piles with 120 cm diameter.
- 4.065,00 m concrete bored piles with 80 cm diameter.
- 8.034,00,00 m jet grouting with 80 cm diameter.
- 490 m long underpass with 2+2 lanes.
- 15 m long canal crossing with 1+1 lane.
- 6,78 km road.
- 19.250,000 m3 concrete.

### The project was completed in 120 days