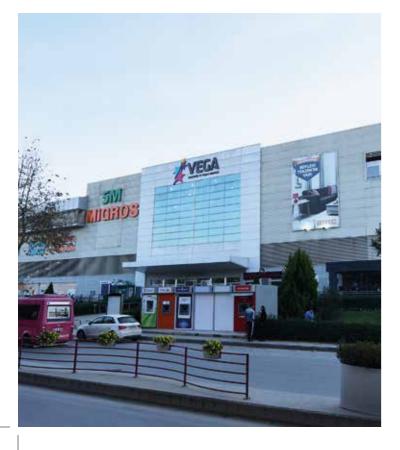

# **VEGA** Center

- Sabancı Boulevard Ankara
- Total Construction Area 105.344m2
- Date \_\_\_\_\_ 2023

- Office, Restaurant and Mall concept.
- Sellable a 46.266m<sup>2</sup>
- 2 storey, 1037 closed and 145 open parking areas.
- 87 commercial 339 offices consisting of 4 blocks.
- Walkway on the floor