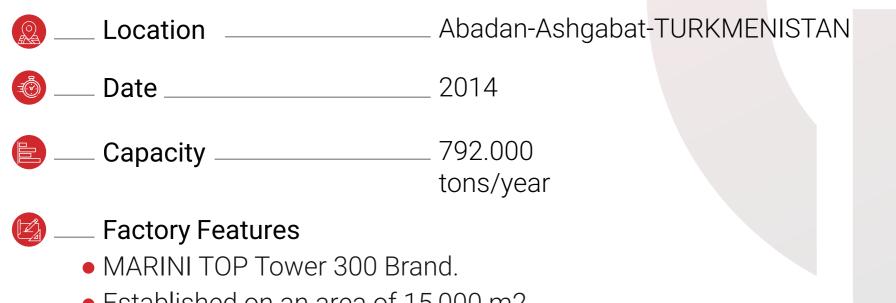

### Abadan Asphalt Factory

- Established on an area of 15,000 m2.
- 792.000 tons/year. (based on normal working hours)