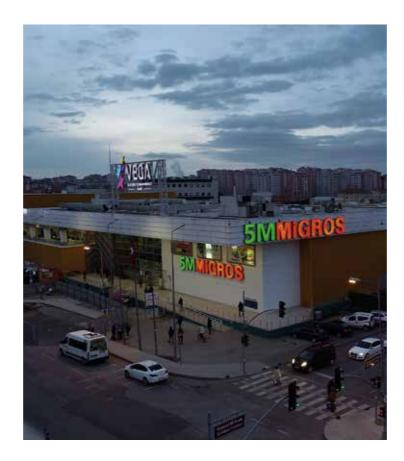

# **VEGA** Center

- Sabancı Boulevard Ankara
- Total Construction Area 105.344m2
- Date \_\_\_\_\_ 2023

- Office, Restaurant and Mall concept.
- Sellable a 46.266m<sup>2</sup>
- 2 storey, 1037 closed and 145 open parking areas.
- 87 commercial 339 offices consisting of 4 blocks.
- Walkway on the floor