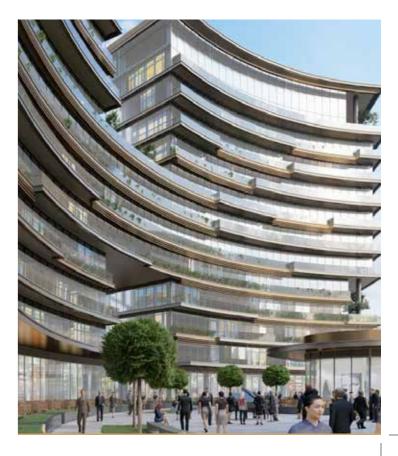

# Nata Vega Residental Towers

- 🔬 \_\_\_\_ Location \_\_\_\_\_\_ Doğukent Bulvarı-Ankara
- Total Construction Area 80.000 m<sup>2</sup>
- ombox/start Date \_\_\_\_\_ 2011
- **\_\_\_\_ Due Date** \_\_\_\_\_ 2014

#### 💋 \_\_\_\_ Project Features

- 2 blocks with 46 floors, 151 m high.
- 369 flats with 1+1, 2+1, 3+1, 4+1, 5+1, 6+1 options.
- A complete living center with Nata Vega AVM right next to it.
- 10 minutes to Çankaya, 20 minutes to the airport.
- Spectacular Elmadag and Ankara Views.
- 24 hours uninterrupted entrance exit controlled security system, closed circuit camera system, fire alarm and alarm system, fitness center, pool, sauna.
- Parking for one car for each flat.