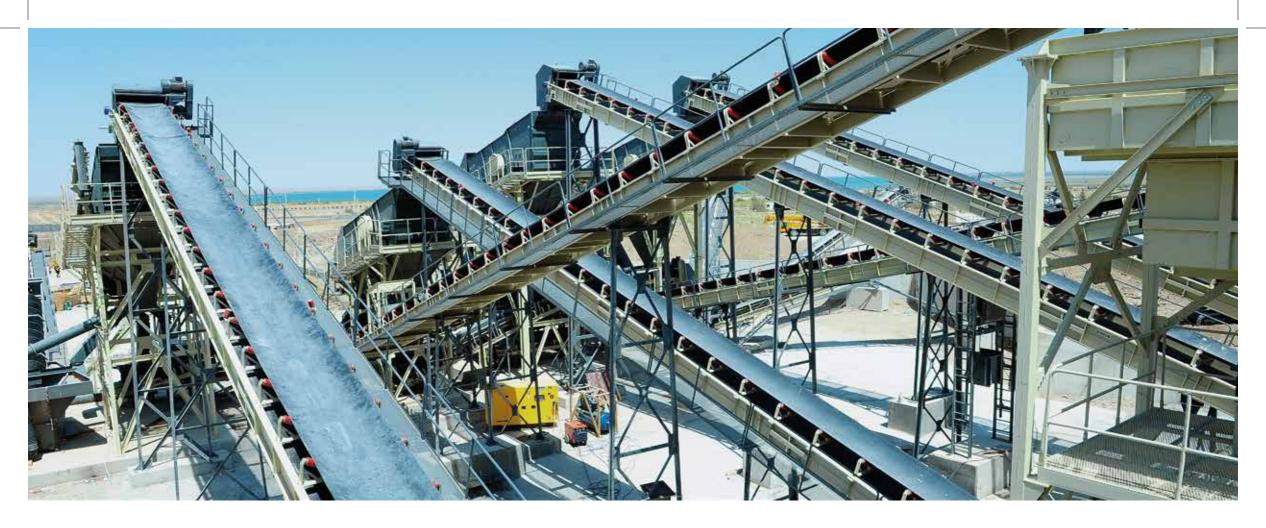

#### PRODUCTION FACILITIES

### Pipe Factory

| <u> </u> Location _ | Sincan-Ankara-TURKEY |
|---------------------|----------------------|
| 🧑 Date              | 1967                 |
| 🖹 Capacity          | 160.000 m³/year      |

#### — Factory Features

- In accordance with TS 821 EN 1916 and TS 13473 standards, as well as ASTM-C76 and DIN norms, with diameters ranging from 150 mm to 3.000 mm, with socket / tongue-and-groove, integrated gasket, PVC coated concrete - reinforced concrete pipe and inspection chimney base and additional parts are produced.
- Area established on 80.000 m2.
- 160.000 m3/year capacity.

#### Kazan Prefabricated Factory

Location \_\_\_\_\_ Kazan-Ankara-TURKEY

🙆 \_\_\_\_ Date \_\_\_\_\_ 1996

#### \_\_\_\_ Factory Features

- In accordance with TS 821 EN 1916 and TS 13473 standards, as well as ASTM-C76 and DIN norms, with diameters ranging from 150 mm to 3.000 mm, with socket / tongue-and-groove, integrated gasket, PVC coated concrete-reinforced concrete pipes and inspection chimneys and fittings. production of prefabricated bridge beams and prefabricated industrial buildings.
- Area established on 80.000 m2.
- 200.000 m3/year capacity.