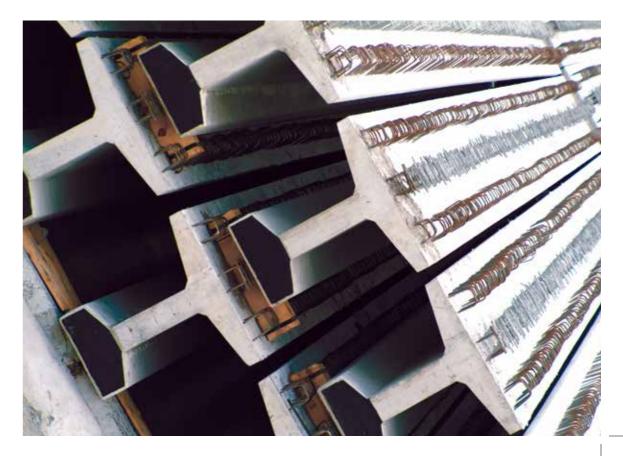

#### Kazan Prefabricated Factory

Location \_\_\_\_\_ Kazan-Ankara-TURKEY

🙆 \_\_\_\_ Date \_\_\_\_\_ 1996

#### \_\_\_\_ Factory Features

- In accordance with TS 821 EN 1916 and TS 13473 standards, as well as ASTM-C76 and DIN norms, with diameters ranging from 150 mm to 3.000 mm, with socket / tongue-and-groove, integrated gasket, PVC coated concrete-reinforced concrete pipes and inspection chimneys and fittings. production of prefabricated bridge beams and prefabricated industrial buildings.
- Area established on 80.000 m2.
- 200.000 m3/year capacity.