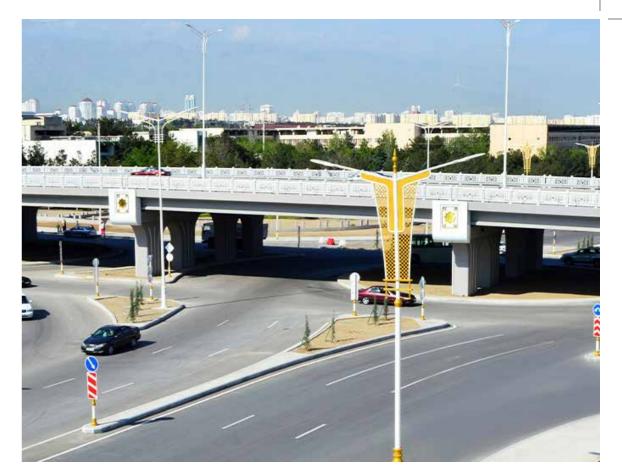

# 180 Units Highway Bridge

- 🎯 \_\_\_\_ Start Date \_\_\_\_\_\_ 2011
- Due Date \_\_\_\_\_ 2012

- Ahal, Balkan, Dashoguz, Lebap and Merv Provinces.
- NATA Holding broke a record by constructing 180 bridges in 500 days, in other words, 1 bridge in 2,5 days.
- Total length is 10,800 m.
- A total of 180 road bridges with prestressed beams, steel construction, in various spans.

#### PROJECT DEVELOPMENT AND REAL ESTATE INVESTMENT

 NATA Holding acts with the principle of win - win based on mutual trust with its project partners and customers. NATA brings the advantage of real estate, which is a profitable investment tool, to its customers in an accurate and profitable way.  Along with its subsidiaries within the body of NATA Holding, it has implemented many projects abroad as well as in the country. NATA Holding, which is known as the "Conqueror of Bridges" with the construction of 180 bridges in 500 days in Turkmenistan, carries out different projects, mainly infrastructure projects, bridges, railway stations and signalization systems.