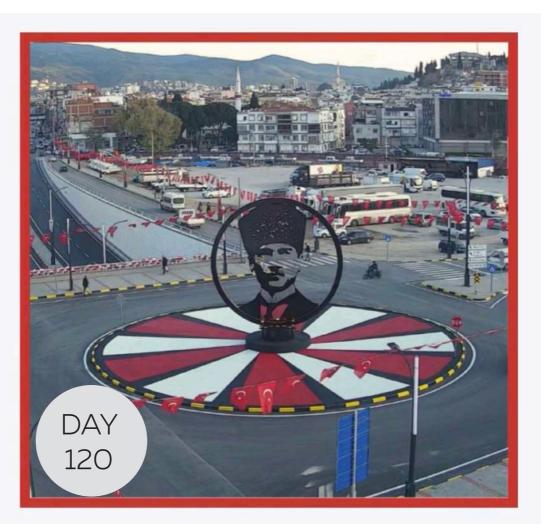

# Menemen 100<sup>th</sup> Year Interchange Construction

- 9.196,00 m reinforced concrete bored piles with 120 cm diameter.
- 4.065,00 m concrete bored piles with 80 cm diameter.
- 8.034,00,00 m jet grouting with 80 cm diameter.
- 490 m long underpass with 2+2 lanes.
- 15 m long canal crossing with 1+1 lane.
- 6,78 km road.
- 19.250,000 m3 concrete.

### The project was completed in 120 days