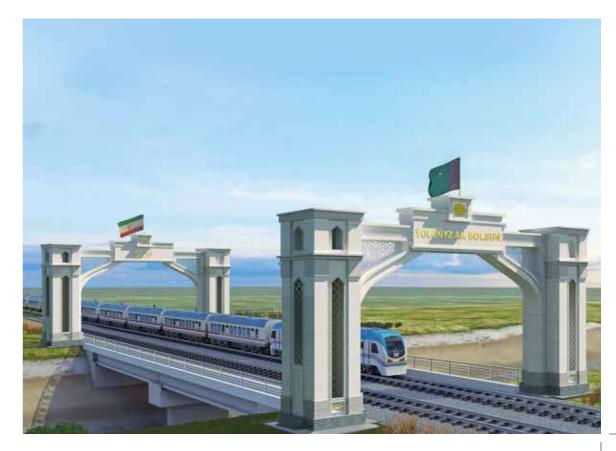

# Kazakhstan - Turkmenistan Entrance Gate

- Design and construction of Kazakhstan
  - Turkmenistan border entrance gate