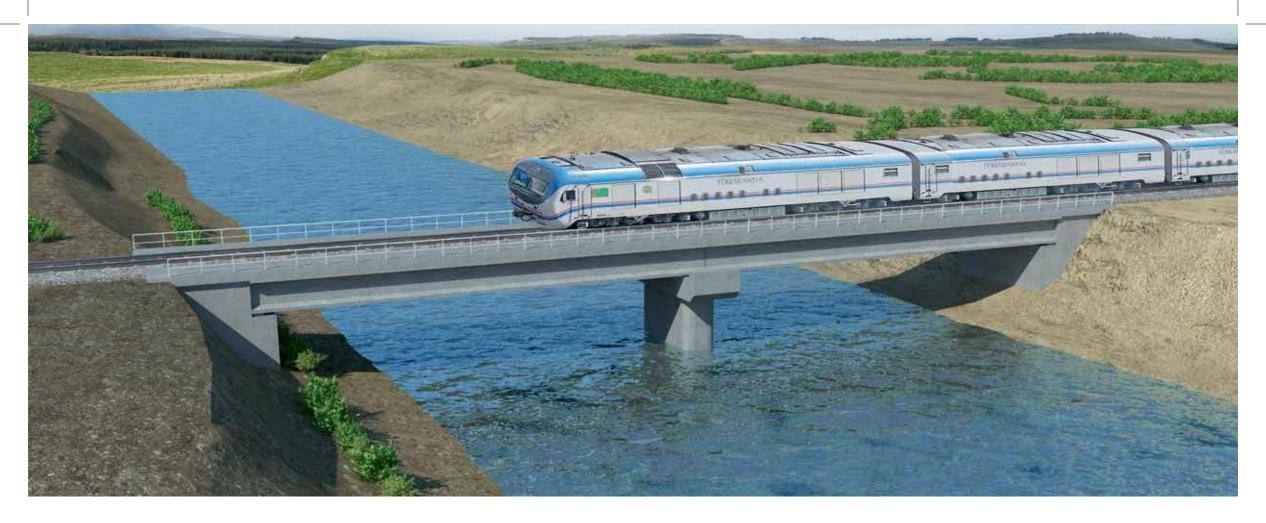

# Bereket-Etrek Railway Bridges (13+2 Units)

Location \_\_\_\_\_ Bereket-Etrek-TURKMENISTAN

🙆 \_\_\_\_ Start Date \_\_\_\_\_\_ 2014

Due Date \_\_\_\_\_ 2015

#### \_\_\_\_ Project Features

• Bereket-Etrek Railway Project and construction works of 13 railway bridges in Kızılkaya-Bereket-Etrek region.