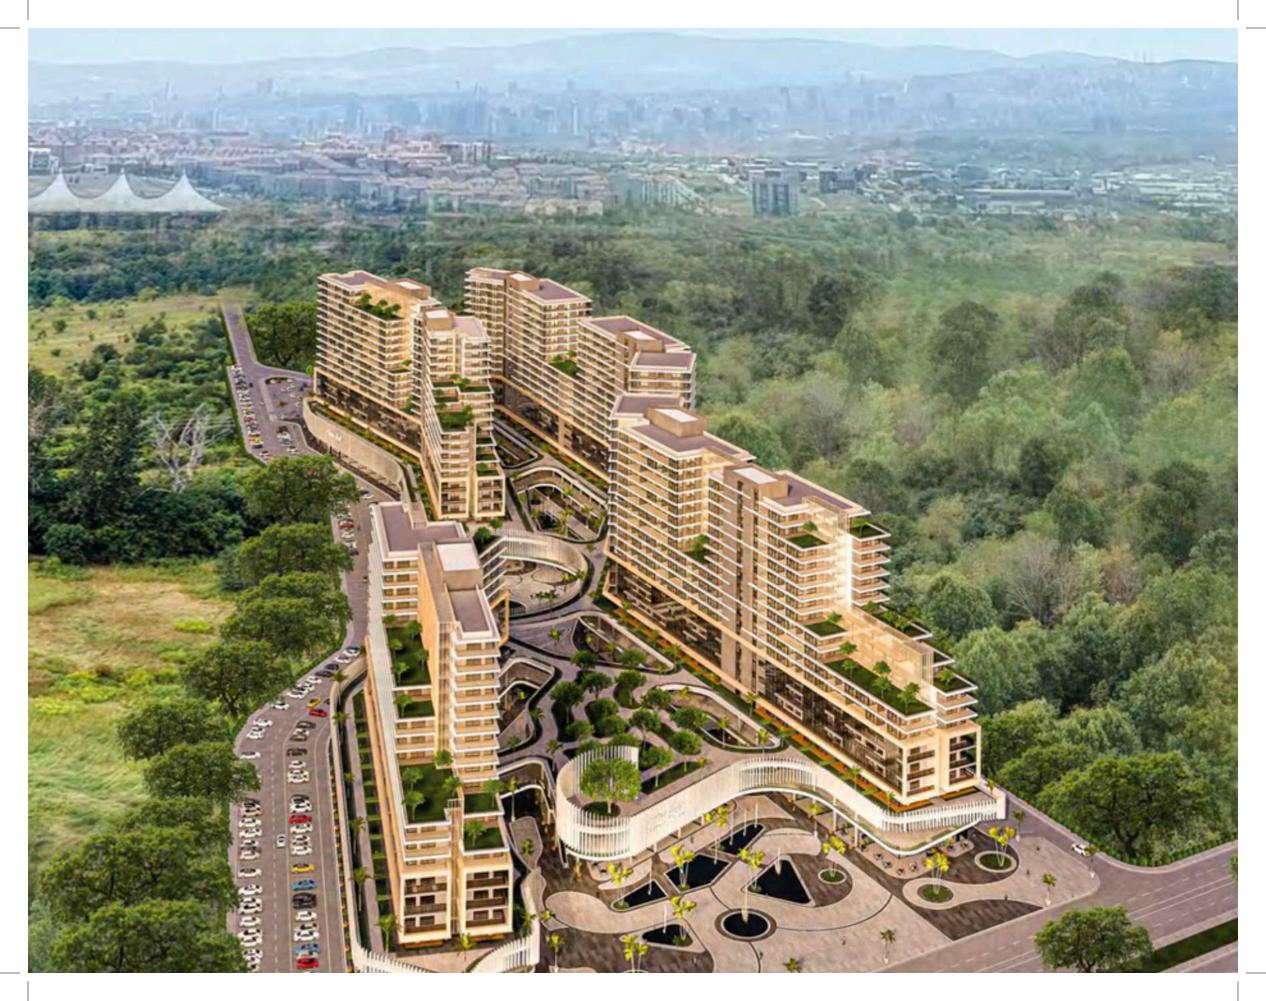

# Nata Vega Residental Towers

- 🔬 \_\_\_\_ Location \_\_\_\_\_\_ Doğukent Bulvarı-Ankara
- Total Construction Area 80.000 m<sup>2</sup>
- ombox/start Date \_\_\_\_\_ 2011
- **\_\_\_\_ Due Date** \_\_\_\_\_ 2014

#### 💋 \_\_\_\_ Project Features

- 2 blocks with 46 floors, 151 m high.
- 369 flats with 1+1, 2+1, 3+1, 4+1, 5+1, 6+1 options.
- A complete living center with Nata Vega AVM right next to it.
- 10 minutes to Çankaya, 20 minutes to the airport.
- Spectacular Elmadag and Ankara Views.
- 24 hours uninterrupted entrance exit controlled security system, closed circuit camera system, fire alarm and alarm system, fitness center, pool, sauna.
- Parking for one car for each flat.