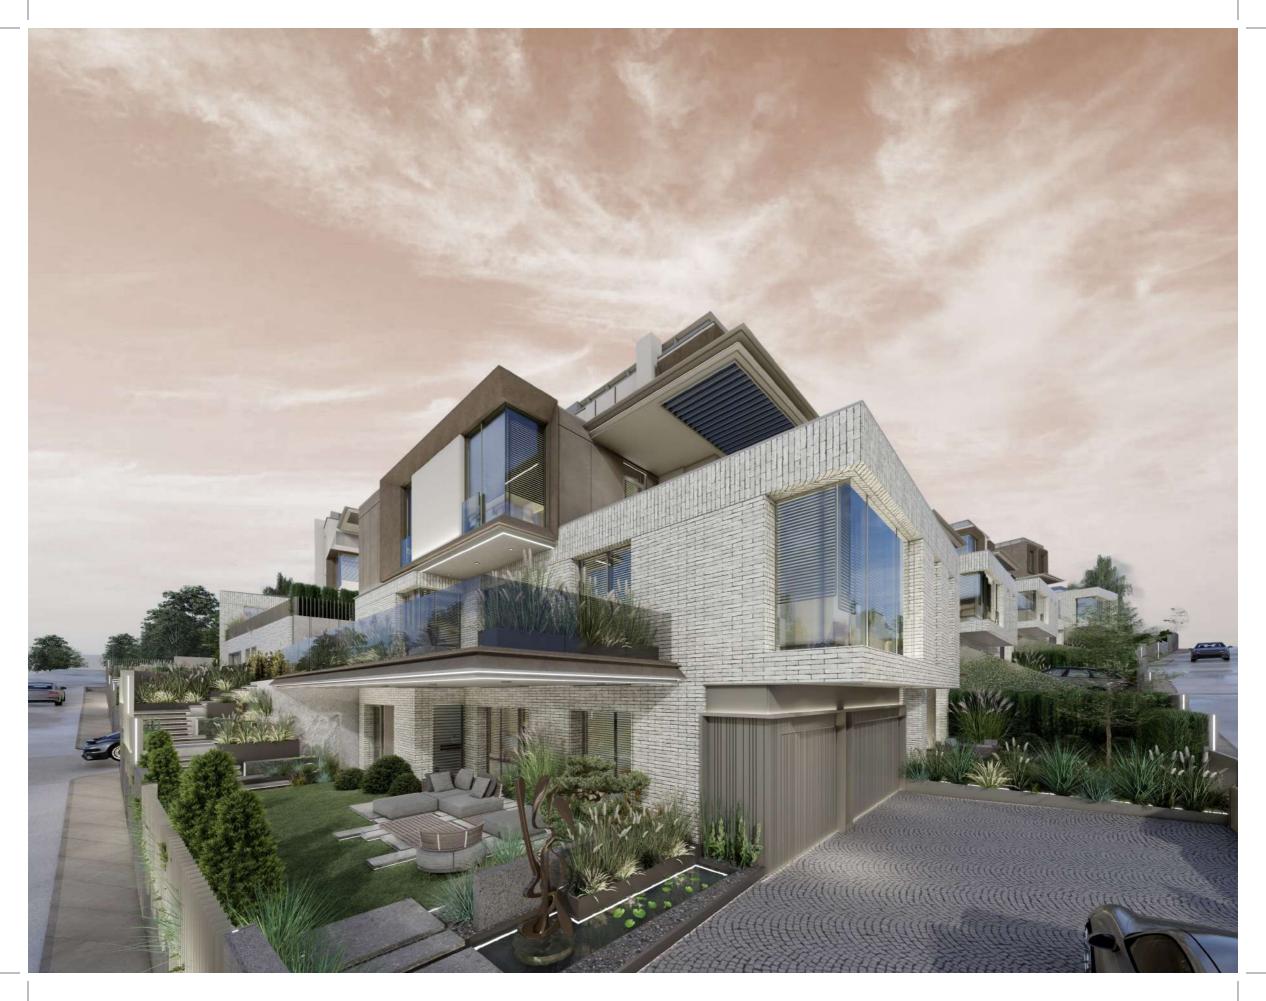

### GOAT Villas

Goat Villas Bilkent is a 9 villa project consisting of 3 different types with luxurious, elegant and detailed designs.

The unique project, which stands out with its original design and eyecatching view, will add luxury and comfort to your life.

In our project, we offer a life far from the ordinary, where you can enjoy every moment in the project, where exterior reinforced concrete application is made with advanced quality methods that have not been seen in Turkey. Discover Goat Villas Bilkent to experience comfort and aesthetics together!