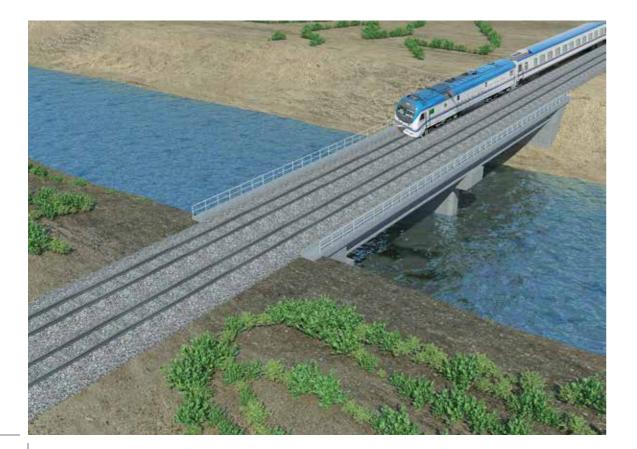

# Bereket-Etrek Railway Bridges (13+2 Units)

Location \_\_\_\_\_ Bereket-Etrek-TURKMENISTAN

🙆 \_\_\_\_ Start Date \_\_\_\_\_\_ 2014

Due Date \_\_\_\_\_ 2015

#### \_\_\_\_ Project Features

• Bereket-Etrek Railway Project and construction works of 13 railway bridges in Kızılkaya-Bereket-Etrek region.