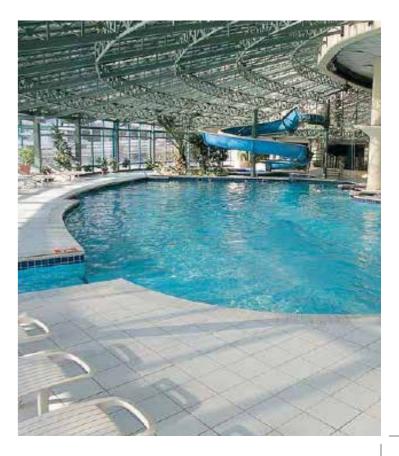

### Klassis Resort Hotel

Location \_\_\_\_\_ Silivri-İstanbul

#### \_\_\_ Project Features

- A total of 308 rooms with 202 standard, 22 executive, 11 suites, 5 king suites, 47 garden standard, 2 garden executive, 5 garden villas and 14 pool villas.
- Festus Restaurant, which serves an open buffet in an indoor hall for 586 people and a terrace for 165 people.
- A total of 18 halls with 12 meeting rooms, 6 Workshops.
- Forum hall for 987 people or amphitheater with a capacity of 560 people with 730 m2 area for organizations.
- Lavnium Spa & Thalasso Therapy Center providing Turkish bath, sauna, steam bath, fitness area and solarium.
- 24-hour reception and concierge service, airport and city center transfer.
- Possibility of indoor and outdoor parking.