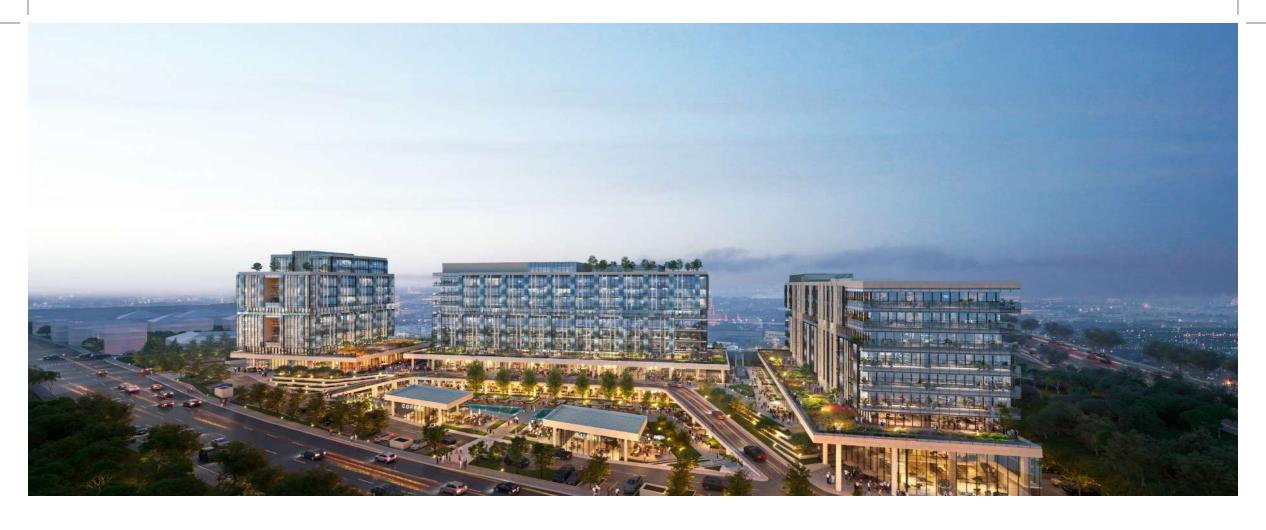

# **VEGA** Center

- Sabancı Boulevard Ankara
- Total Construction Area 105.344m2
- Date \_\_\_\_\_ 2023

- Office, Restaurant and Mall concept.
- Sellable a 46.266m<sup>2</sup>
- 2 storey, 1037 closed and 145 open parking areas.
- 87 commercial 339 offices consisting of 4 blocks.
- Walkway on the floor