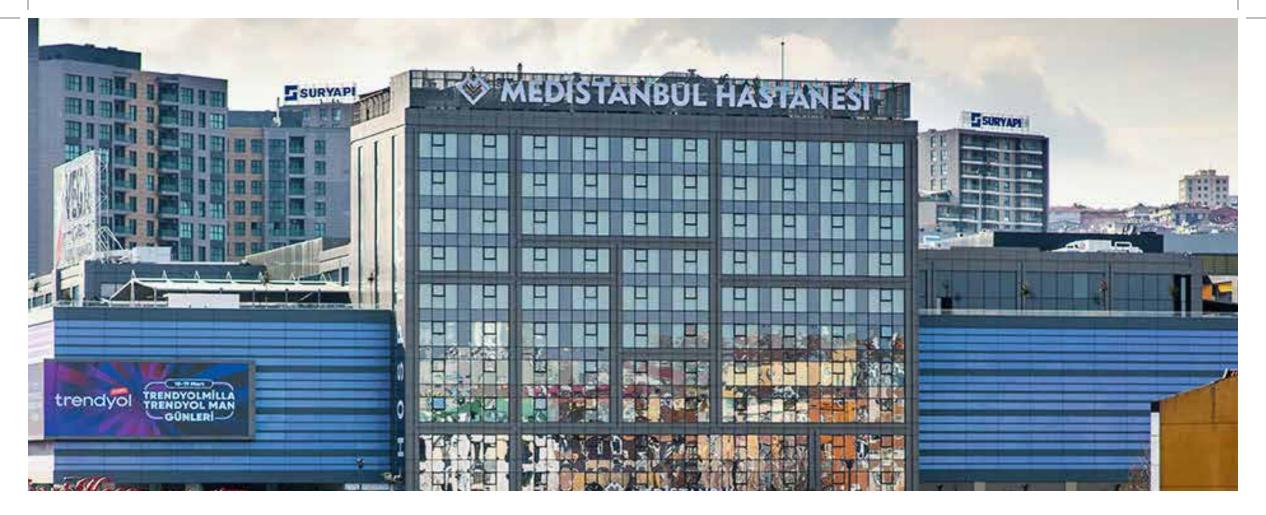

## MEDISTANBUL Hospital

🙆 \_\_\_\_ Date \_\_\_\_\_ 2020

- It serves in the A+ segment with its 22.000 m2 closed area.
- It has a capacity of 250 beds with the concepts of Suite Room, Connection Room and Standard Room.
- The hospital, which provides services with adult, newborn and coronary intensive care units along with all its main branches in its service network, also has the technical equipment and infrastructure that can rapidly develop in line with the needs.