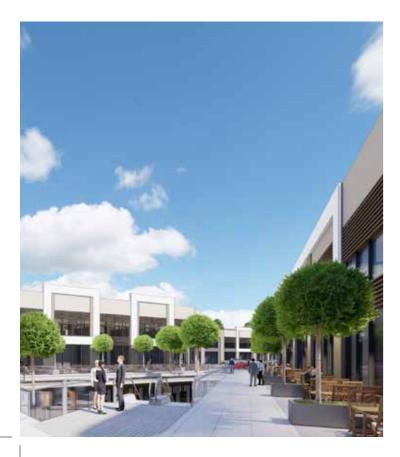

# **VEGA** Center

- Sabancı Boulevard Ankara
- Total Construction Area 105.344m2
- Date \_\_\_\_\_ 2023

- Office, Restaurant and Mall concept.
- Sellable a 46.266m<sup>2</sup>
- 2 storey, 1037 closed and 145 open parking areas.
- 87 commercial 339 offices consisting of 4 blocks.
- Walkway on the floor

# Vega Cadde Residence & Office

- 🙉 \_\_\_\_ Location \_\_\_\_\_\_ İstanbul Yolu/Şaşmaz Ankara
- 🙆 \_\_\_\_ Date \_\_\_\_\_ 2020
- 🗿 \_ Project Features
  - Total construction area is 70.000 m2.
  - 161 office complexes.
  - Resizable office options.
  - In a central location, 3 minutes from the metro.
  - Indoor and outdoor parking area for 1031 vehicles.
  - Spectacular Ankara view.
  - Mall + Office project.
  - 161 offices, 68 stores and a total of 223 independent sections