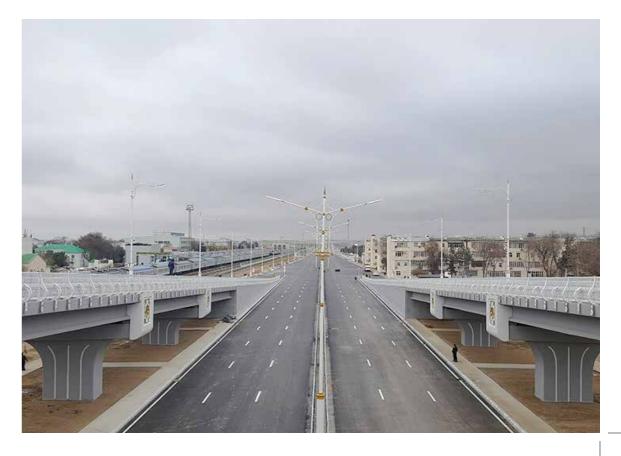

# 180 Units Highway Bridge

- 🎯 \_\_\_\_ Start Date \_\_\_\_\_\_ 2011
- Due Date \_\_\_\_\_ 2012

- Ahal, Balkan, Dashoguz, Lebap and Merv Provinces.
- NATA Holding broke a record by constructing 180 bridges in 500 days, in other words, 1 bridge in 2,5 days.
- Total length is 10,800 m.
- A total of 180 road bridges with prestressed beams, steel construction, in various spans.

#### PROJECT DEVELOPMENT AND REAL ESTATE INVESTMENT

 NATA Holding acts with the principle of win - win based on mutual trust with its project partners and customers. NATA brings the advantage of real estate, which is a profitable investment tool, to its customers in an accurate and profitable way.  Along with its subsidiaries within the body of NATA Holding, it has implemented many projects abroad as well as in the country. NATA Holding, which is known as the "Conqueror of Bridges" with the construction of 180 bridges in 500 days in Turkmenistan, carries out different projects, mainly infrastructure projects, bridges, railway stations and signalization systems.