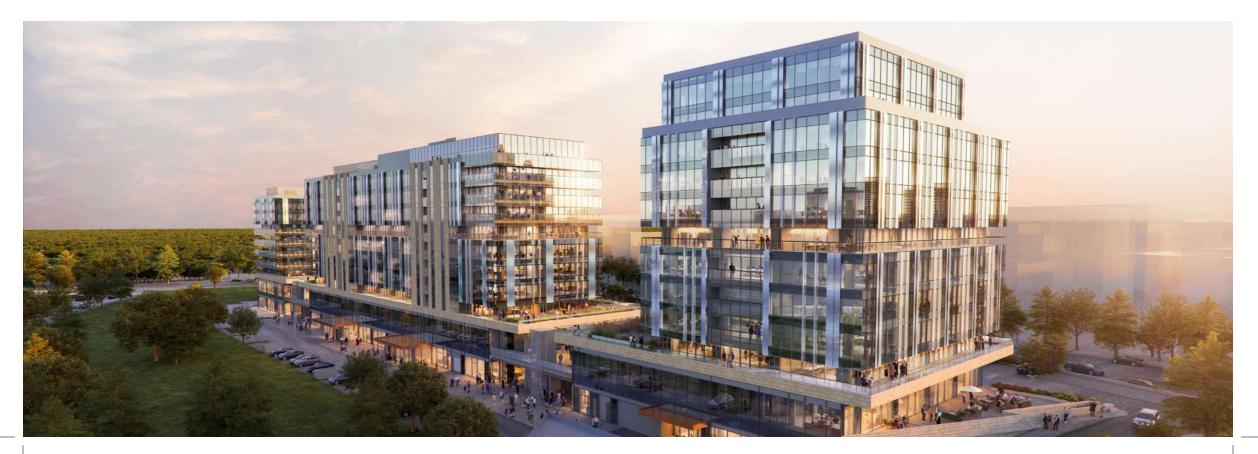

# Vega Cadde Residence & Office

- 🙉 \_\_\_\_ Location \_\_\_\_\_\_ İstanbul Yolu/Şaşmaz Ankara
- 🙆 \_\_\_\_ Date \_\_\_\_\_ 2020
- 🗿 \_ Project Features
  - Total construction area is 70.000 m2.
  - 161 office complexes.
  - Resizable office options.
  - In a central location, 3 minutes from the metro.
  - Indoor and outdoor parking area for 1031 vehicles.
  - Spectacular Ankara view.
  - Mall + Office project.
  - 161 offices, 68 stores and a total of 223 independent sections

## Vega Cadde Shopping Mall

- Location \_\_\_\_\_ İstanbul Yolu-Şaşmaz-Ankara
- **Total Construction Area**\_ 70.000 m<sup>2</sup>
- 🙆 \_\_\_\_ Start Date \_\_\_\_\_\_ 2015
- Due Date \_\_\_\_\_ 2020

- Total construction area is 70.000 m2.
- 23.000 m2 of leasable area.
- 50+ stores.
- Indoor and outdoor parking area for 1.031 vehicles.
- Cafe/Restaurant area.
- Unique view of Ankara.
- Mall + Office project.