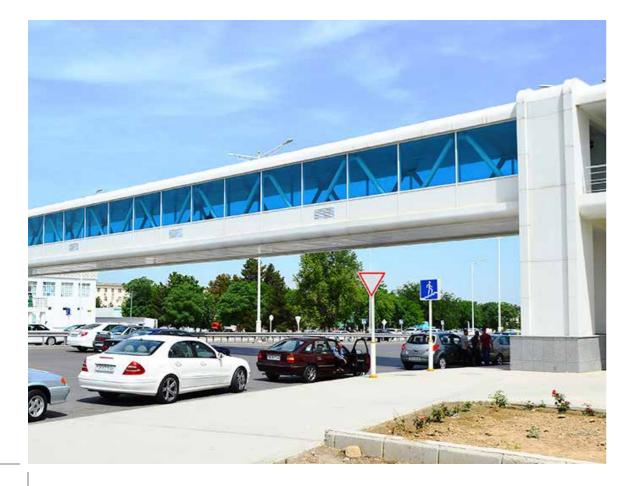

# Andalyp Underpass Works

- Location \_\_\_\_\_ Ashgabat-TURKMENISTAN
- 🙆 \_\_\_\_ Start Date \_\_\_\_\_\_ 2017
- Due Date \_\_\_\_\_ 2017
- Project Features
  - Design and construction of underpass works in Andalyp street of Ashgabat.

# Andalyp Overpass Works

- Due Date \_\_\_\_\_ 2017
  - Project Features
    - Design and construction of overpass works in Andalyp street of Ashgabat.