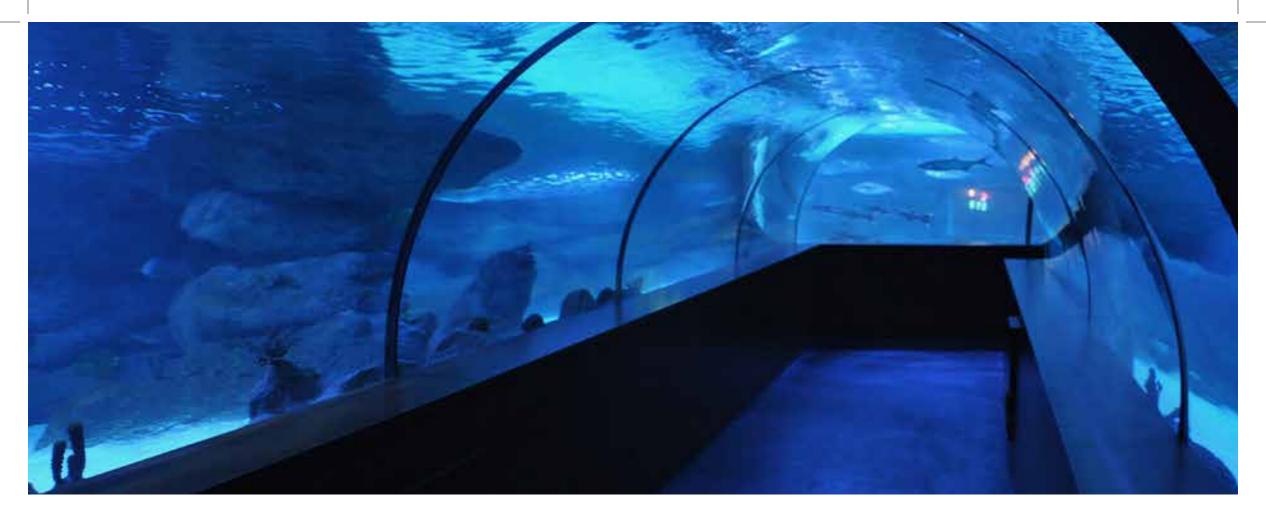

## Aquavega Aquarium

- 🙉 \_\_\_\_ Location \_\_\_\_\_ Mamak Ankara
- **o Date 2012**

- Total indoor area of 6,000 m2.
- A huge aquarium with 4.5 million liters of water capacity.
- With its 98 meters tunnel, it is Turkey's longest aquarium in the mall.
- Consisting of 25 different aquariums and hosting more than 12,000 sea creatures, Aquavega hosts more than 250 wild creatures.