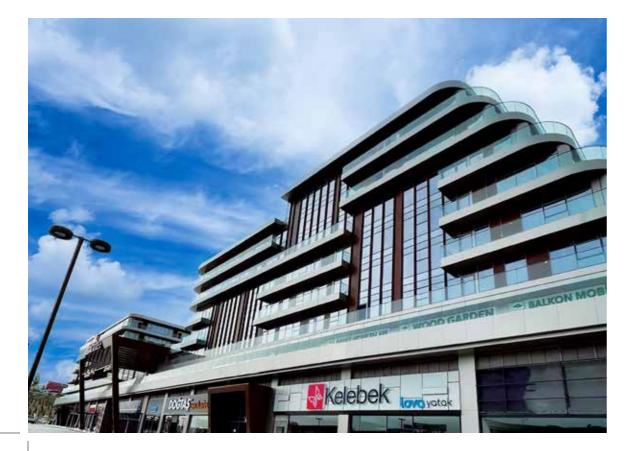

# Vega Cadde Residence & Office

- 🙉 \_\_\_\_ Location \_\_\_\_\_\_ İstanbul Yolu/Şaşmaz Ankara
- 🙆 \_\_\_\_ Date \_\_\_\_\_ 2020
- 🗿 \_ Project Features
  - Total construction area is 70.000 m2.
  - 161 office complexes.
  - Resizable office options.
  - In a central location, 3 minutes from the metro.
  - Indoor and outdoor parking area for 1031 vehicles.
  - Spectacular Ankara view.
  - Mall + Office project.
  - 161 offices, 68 stores and a total of 223 independent sections

## Vega Cadde Shopping Mall

- Location \_\_\_\_\_ İstanbul Yolu-Şaşmaz-Ankara
- **Total Construction Area**\_ 70.000 m<sup>2</sup>
- 🙆 \_\_\_\_ Start Date \_\_\_\_\_\_ 2015
- Due Date \_\_\_\_\_ 2020

- Total construction area is 70.000 m2.
- 23.000 m2 of leasable area.
- 50+ stores.
- Indoor and outdoor parking area for 1.031 vehicles.
- Cafe/Restaurant area.
- Unique view of Ankara.
- Mall + Office project.