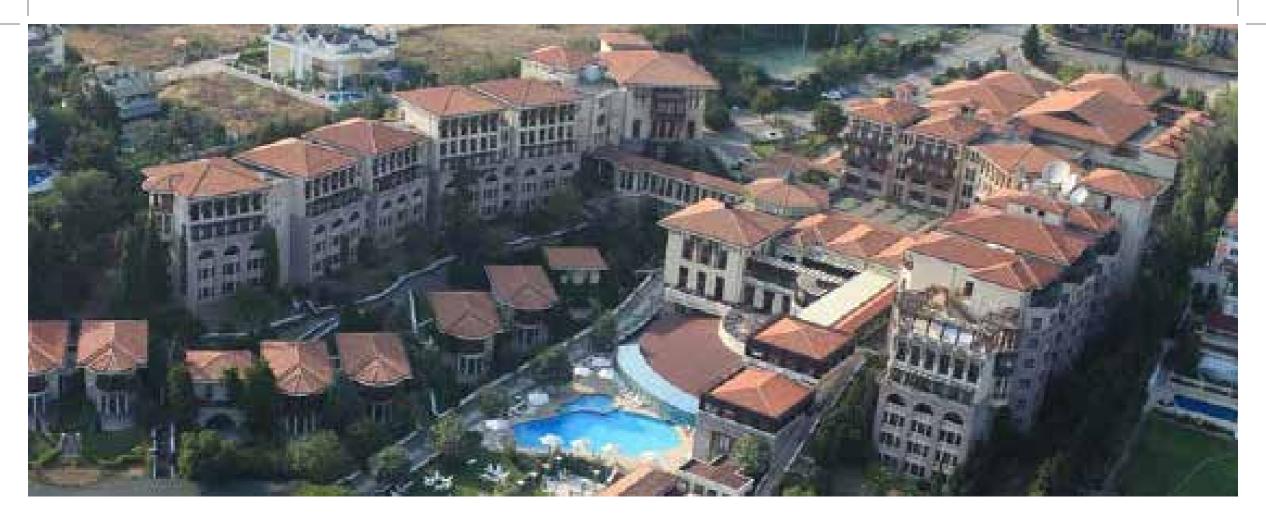

### Klassis Resort Hotel

Location \_\_\_\_\_ Silivri-İstanbul

#### \_\_\_ Project Features

- A total of 308 rooms with 202 standard, 22 executive, 11 suites, 5 king suites, 47 garden standard, 2 garden executive, 5 garden villas and 14 pool villas.
- Festus Restaurant, which serves an open buffet in an indoor hall for 586 people and a terrace for 165 people.
- A total of 18 halls with 12 meeting rooms, 6 Workshops.
- Forum hall for 987 people or amphitheater with a capacity of 560 people with 730 m2 area for organizations.
- Lavnium Spa & Thalasso Therapy Center providing Turkish bath, sauna, steam bath, fitness area and solarium.
- 24-hour reception and concierge service, airport and city center transfer.
- Possibility of indoor and outdoor parking.