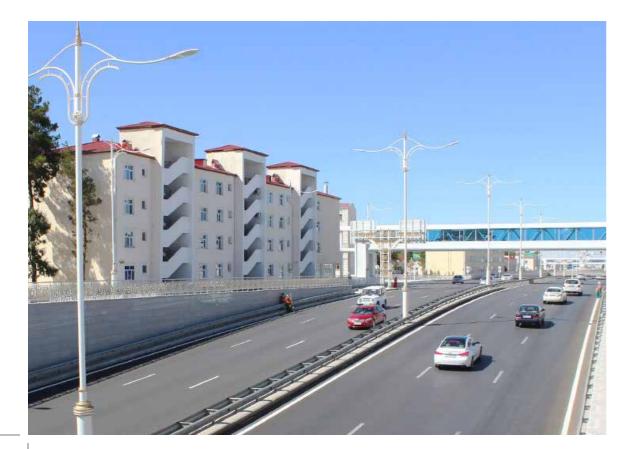

# Atatürk Boulevard Kuğulu Interchanges

- 🙉 \_\_\_\_ Location \_\_\_\_\_ Çankaya-Ankara
- 🎯 \_\_\_\_ Start Date \_\_\_\_\_ 2006
- 👼 \_\_\_\_ Due Date \_\_\_\_\_ 2006

#### \_\_\_\_ Project Features

 Bored pile system, pre-stressed prefabricated beam, all infrastructure manufacturing, variable traffic sign, traffic signaling system, all tunnel and road lighting, LV/MV electrical displacement works, telecom infrastructure displacement (including copper cable, fiberoptic cable, cable TV works), natural gas displacement (low and medium pressure) works, landscaping works, road (including pavement and border) and reinforced concrete bridge junction construction were carried out.