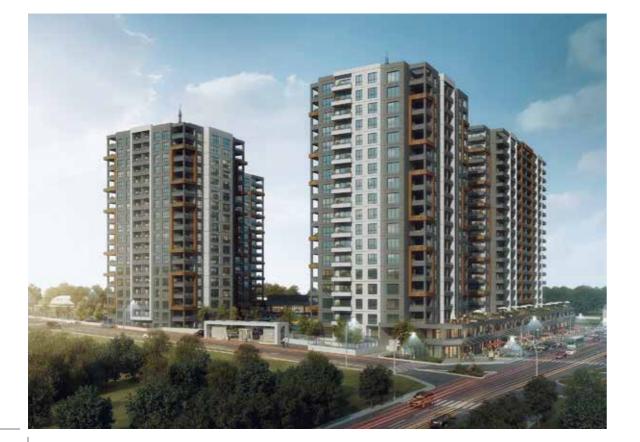

# Nata Vega Residental Towers

- 🔬 \_\_\_\_ Location \_\_\_\_\_\_ Doğukent Bulvarı-Ankara
- Total Construction Area 80.000 m<sup>2</sup>
- ombox/start Date \_\_\_\_\_ 2011
- **\_\_\_\_ Due Date** \_\_\_\_\_ 2014

#### 💋 \_\_\_\_ Project Features

- 2 blocks with 46 floors, 151 m high.
- 369 flats with 1+1, 2+1, 3+1, 4+1, 5+1, 6+1 options.
- A complete living center with Nata Vega AVM right next to it.
- 10 minutes to Çankaya, 20 minutes to the airport.
- Spectacular Elmadag and Ankara Views.
- 24 hours uninterrupted entrance exit controlled security system, closed circuit camera system, fire alarm and alarm system, fitness center, pool, sauna.
- Parking for one car for each flat.