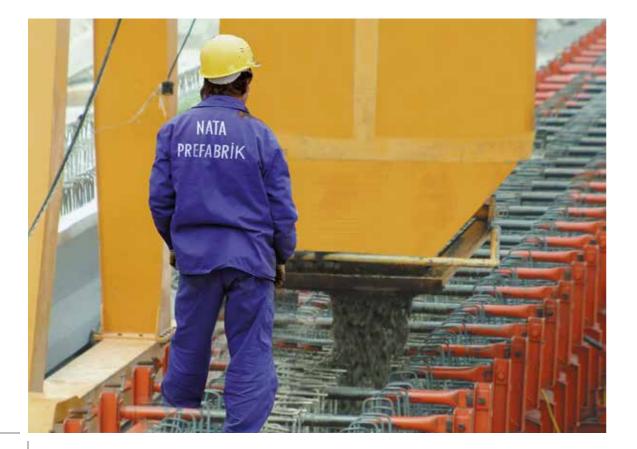

### Pipe Factory

| <u> </u> Location _ | Sincan-Ankara-TURKEY |
|---------------------|----------------------|
| 🧑 Date              | 1967                 |
| 🖹 Capacity          | 160.000 m³/year      |

#### — Factory Features

- In accordance with TS 821 EN 1916 and TS 13473 standards, as well as ASTM-C76 and DIN norms, with diameters ranging from 150 mm to 3.000 mm, with socket / tongue-and-groove, integrated gasket, PVC coated concrete - reinforced concrete pipe and inspection chimney base and additional parts are produced.
- Area established on 80.000 m2.
- 160.000 m3/year capacity.

#### Kazan Prefabricated Factory

Location \_\_\_\_\_ Kazan-Ankara-TURKEY

🙆 \_\_\_\_ Date \_\_\_\_\_ 1996

#### \_\_\_\_ Factory Features

- In accordance with TS 821 EN 1916 and TS 13473 standards, as well as ASTM-C76 and DIN norms, with diameters ranging from 150 mm to 3.000 mm, with socket / tongue-and-groove, integrated gasket, PVC coated concrete-reinforced concrete pipes and inspection chimneys and fittings. production of prefabricated bridge beams and prefabricated industrial buildings.
- Area established on 80.000 m2.
- 200.000 m3/year capacity.