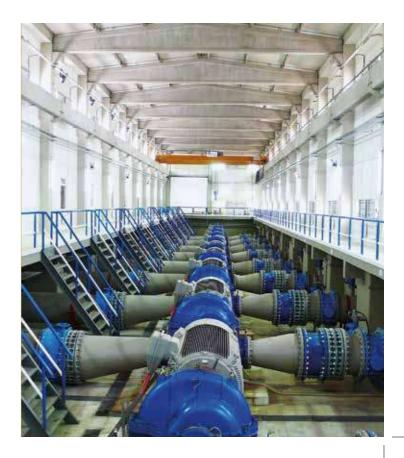

# Kesikköprü DamWater Supply and Transmission Center Between İvedik Water Treatment Plant

💼 \_\_\_\_ Due Date \_\_\_\_\_ 2008

- Necessary pumps for pump stations.
- Electric motors (1200 kW, 1600 kW, 2000 kW).
- Electrical materials and equipment.
- Supply of SCADA system.
- Supply and installation of machinery, fixtures and equipment.
- Pump stations, reinforced concrete warehouses.(7500 m3, 15.000 m3, 30.0000 m3)
- Construction works of water intake structure, valves, suction cups and discharge chambers on the line.