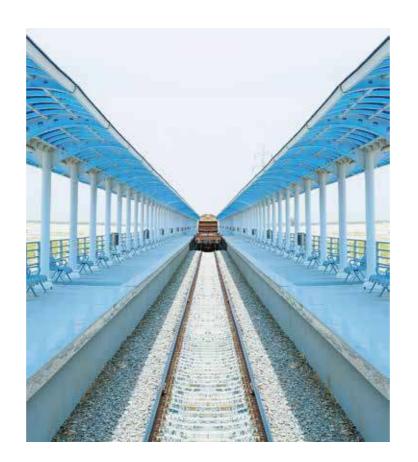

# **Bereket Train Station**

- <u>Location</u> \_\_\_\_\_ Serhatyaka-TURKMENISTAN
- 🙆 \_\_\_\_ Start Date \_\_\_\_\_\_ 2011
- 👼 \_\_\_\_ Due Date \_\_\_\_\_\_ 2011

#### \_\_\_\_ Project Features

- On the new Kızılyaka-Bereket-Etrek railway line.
- 2 storey station building for 100 people.
- Acceptance, dispatch and separation line for freight and passenger trains.
- Automatic block systems for controlling train movements.
- Peak automatic centralization.
- Single storey station building for 50 people combined with Serhatyaka Station power station.
- Single storey hotel building for 50 people and rest house for locomotive crews for 40 people.