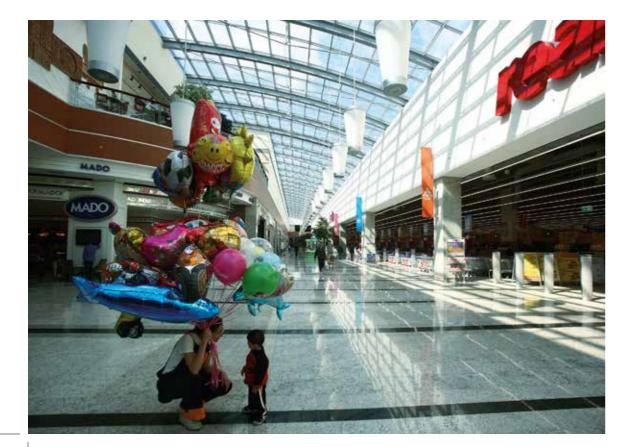

### Nata Vega Outlet

- Location \_\_\_\_\_ Doğukent Bulvarı-Ankara
- Total Construction Area\_190.000 m<sup>2</sup>
- 🙆 \_\_\_\_ Start Date \_\_\_\_\_\_ 2010
- Due Date \_\_\_\_\_ 2011

#### -

- Total construction area is 190.000 m<sup>2</sup> and 68.000 m<sup>2</sup> of leasable area.
- 165+ stores
- Indoor and outdoor parking area for 3,000 vehicles.
- Social facilities such as food-court/cafe/restaurant, movie theater, ice rink, sports center, children's entertainment area and library.
- Being Turkey's longest tunnel aquarium with its 98-meter tunnel and 6,500 m2 giant aquarium "Aquavega".
- Mall + Housing project.
- 2700 total number of parking lots, leasable area 69,981 m2, 173 stores, 45 kiosks, a total of 218 independent sections