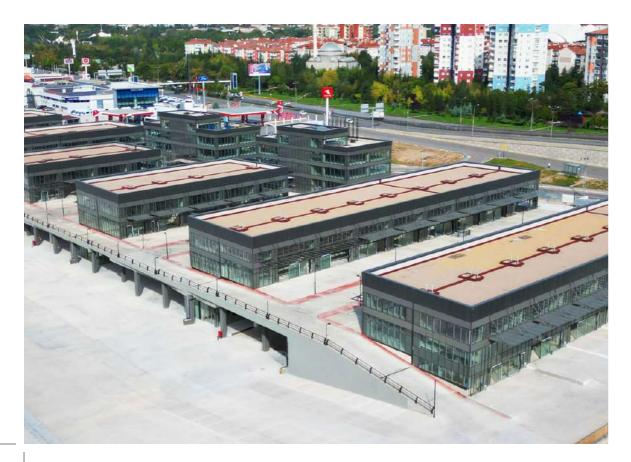

# **VEGA** Center

- Sabancı Boulevard Ankara
- Total Construction Area 105.344m2
- Date \_\_\_\_\_ 2023

- Office, Restaurant and Mall concept.
- Sellable a 46.266m<sup>2</sup>
- 2 storey, 1037 closed and 145 open parking areas.
- 87 commercial 339 offices consisting of 4 blocks.
- Walkway on the floor