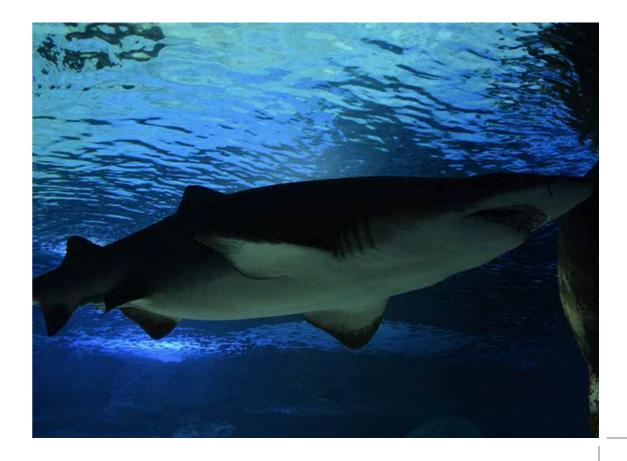

## Aquavega Aquarium

- 🙉 \_\_\_\_ Location \_\_\_\_\_ Mamak Ankara
- **o Date 2012**

- Total indoor area of 6,000 m2.
- A huge aquarium with 4.5 million liters of water capacity.
- With its 98 meters tunnel, it is Turkey's longest aquarium in the mall.
- Consisting of 25 different aquariums and hosting more than 12,000 sea creatures, Aquavega hosts more than 250 wild creatures.