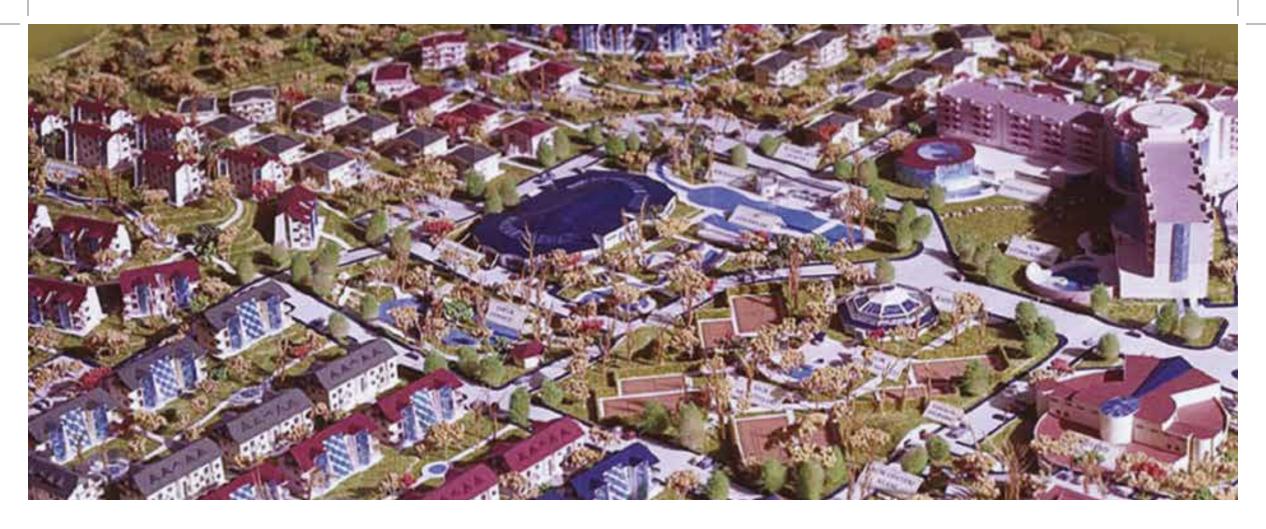

# **VEGA** Center

- Sabancı Boulevard Ankara
- Total Construction Area 105.344m2
- Date \_\_\_\_\_ 2023

- Office, Restaurant and Mall concept.
- Sellable a 46.266m<sup>2</sup>
- 2 storey, 1037 closed and 145 open parking areas.
- 87 commercial 339 offices consisting of 4 blocks.
- Walkway on the floor

# Nata Vega Residental Towers

- 🔬 \_\_\_\_ Location \_\_\_\_\_\_ Doğukent Bulvarı-Ankara
- Total Construction Area 80.000 m<sup>2</sup>
- ombox/start Date \_\_\_\_\_ 2011
- **\_\_\_\_ Due Date** \_\_\_\_\_ 2014

#### 💋 \_\_\_\_ Project Features

- 2 blocks with 46 floors, 151 m high.
- 369 flats with 1+1, 2+1, 3+1, 4+1, 5+1, 6+1 options.
- A complete living center with Nata Vega AVM right next to it.
- 10 minutes to Çankaya, 20 minutes to the airport.
- Spectacular Elmadag and Ankara Views.
- 24 hours uninterrupted entrance exit controlled security system, closed circuit camera system, fire alarm and alarm system, fitness center, pool, sauna.
- Parking for one car for each flat.