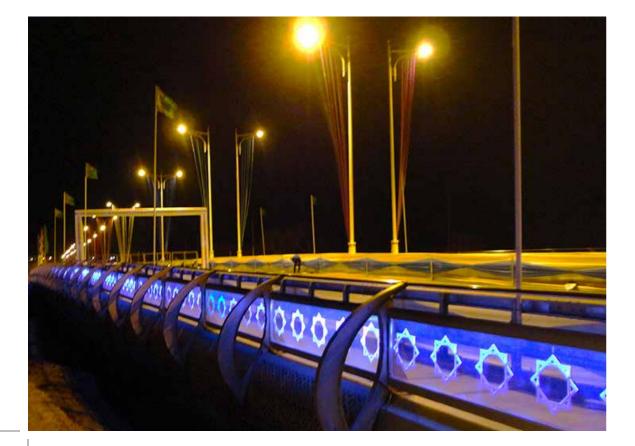

# 180 Units Highway Bridge

- 🎯 \_\_\_\_ Start Date \_\_\_\_\_\_ 2011
- Due Date \_\_\_\_\_ 2012

- Ahal, Balkan, Dashoguz, Lebap and Merv Provinces.
- NATA Holding broke a record by constructing 180 bridges in 500 days, in other words, 1 bridge in 2,5 days.
- Total length is 10,800 m.
- A total of 180 road bridges with prestressed beams, steel construction, in various spans.

#### PROJECT DEVELOPMENT AND REAL ESTATE INVESTMENT

 NATA Holding acts with the principle of win - win based on mutual trust with its project partners and customers. NATA brings the advantage of real estate, which is a profitable investment tool, to its customers in an accurate and profitable way.  Along with its subsidiaries within the body of NATA Holding, it has implemented many projects abroad as well as in the country. NATA Holding, which is known as the "Conqueror of Bridges" with the construction of 180 bridges in 500 days in Turkmenistan, carries out different projects, mainly infrastructure projects, bridges, railway stations and signalization systems.