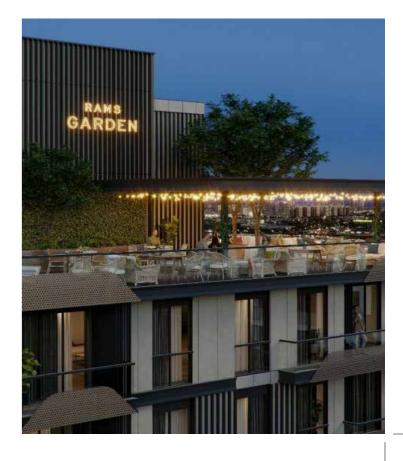

## RAMS Garden Bahçelievler

- 🔬 \_\_\_\_ Location \_\_\_\_\_\_ Bahçelievler İstanbul
- 🙆 \_\_\_\_ Date \_\_\_\_\_ 2022

- 796 flats from 2+1 to 5+1 options.
- 33.000 m2 green area.
- The public garden adjacent to the 42,300 m2 project.
- 210 meters long pond.
- Spacious living spaces.
- Shopping street with exclusive shops.