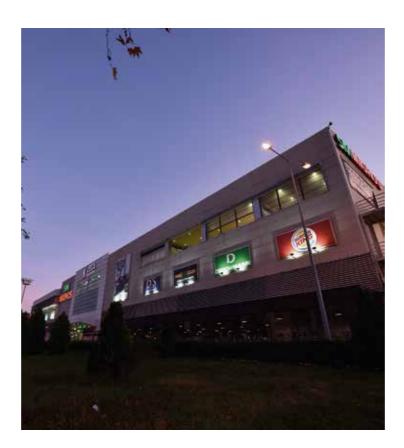

# **VEGA** Center

- Sabancı Boulevard Ankara
- Total Construction Area 105.344m2
- Date \_\_\_\_\_ 2023

- Office, Restaurant and Mall concept.
- Sellable a 46.266m<sup>2</sup>
- 2 storey, 1037 closed and 145 open parking areas.
- 87 commercial 339 offices consisting of 4 blocks.
- Walkway on the floor