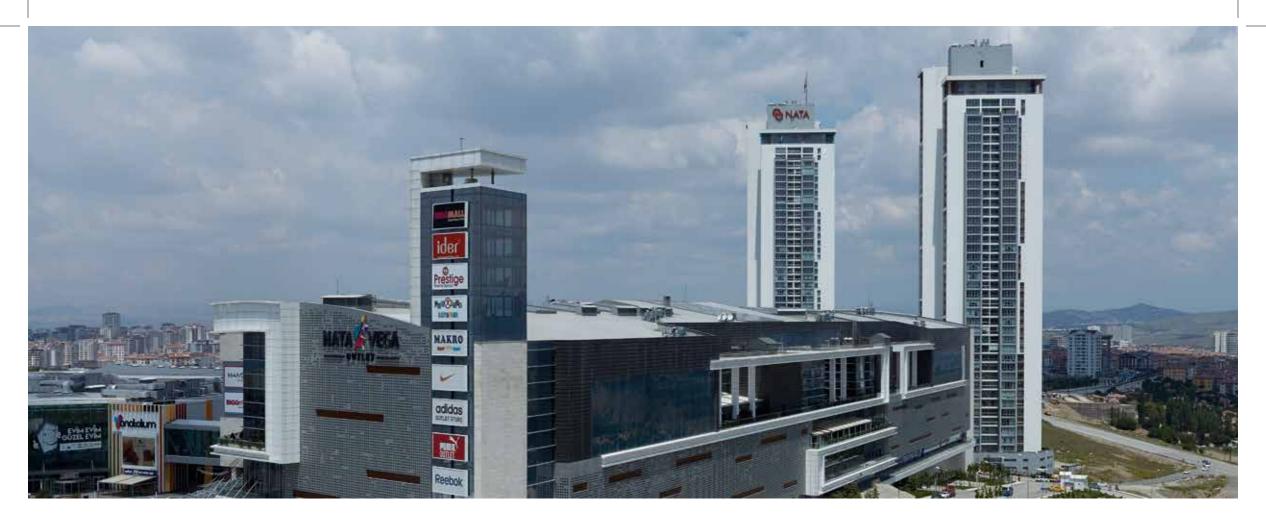

# Nata Vega Residental Towers

- 🔬 \_\_\_\_ Location \_\_\_\_\_\_ Doğukent Bulvarı-Ankara
- Total Construction Area 80.000 m<sup>2</sup>
- ombox/start Date \_\_\_\_\_ 2011
- **\_\_\_\_ Due Date** \_\_\_\_\_ 2014

#### 💋 \_\_\_\_ Project Features

- 2 blocks with 46 floors, 151 m high.
- 369 flats with 1+1, 2+1, 3+1, 4+1, 5+1, 6+1 options.
- A complete living center with Nata Vega AVM right next to it.
- 10 minutes to Çankaya, 20 minutes to the airport.
- Spectacular Elmadag and Ankara Views.
- 24 hours uninterrupted entrance exit controlled security system, closed circuit camera system, fire alarm and alarm system, fitness center, pool, sauna.
- Parking for one car for each flat.

### Nata Vega Outlet

- Location \_\_\_\_\_ Doğukent Bulvarı-Ankara
- Total Construction Area\_190.000 m<sup>2</sup>
- 🙆 \_\_\_\_ Start Date \_\_\_\_\_\_ 2010
- Due Date \_\_\_\_\_ 2011

#### -

- Total construction area is 190.000 m<sup>2</sup> and 68.000 m<sup>2</sup> of leasable area.
- 165+ stores
- Indoor and outdoor parking area for 3,000 vehicles.
- Social facilities such as food-court/cafe/restaurant, movie theater, ice rink, sports center, children's entertainment area and library.
- Being Turkey's longest tunnel aquarium with its 98-meter tunnel and 6,500 m2 giant aquarium "Aquavega".
- Mall + Housing project.
- 2700 total number of parking lots, leasable area 69,981 m2, 173 stores, 45 kiosks, a total of 218 independent sections