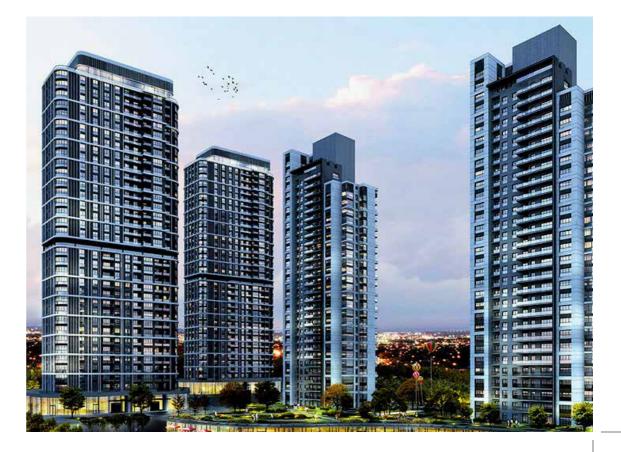

# Nata Vega Residental Towers

- 🔬 \_\_\_\_ Location \_\_\_\_\_\_ Doğukent Bulvarı-Ankara
- Total Construction Area 80.000 m<sup>2</sup>
- ombox/start Date \_\_\_\_\_ 2011
- **\_\_\_\_ Due Date** \_\_\_\_\_ 2014

#### 💋 \_\_\_\_ Project Features

- 2 blocks with 46 floors, 151 m high.
- 369 flats with 1+1, 2+1, 3+1, 4+1, 5+1, 6+1 options.
- A complete living center with Nata Vega AVM right next to it.
- 10 minutes to Çankaya, 20 minutes to the airport.
- Spectacular Elmadag and Ankara Views.
- 24 hours uninterrupted entrance exit controlled security system, closed circuit camera system, fire alarm and alarm system, fitness center, pool, sauna.
- Parking for one car for each flat.