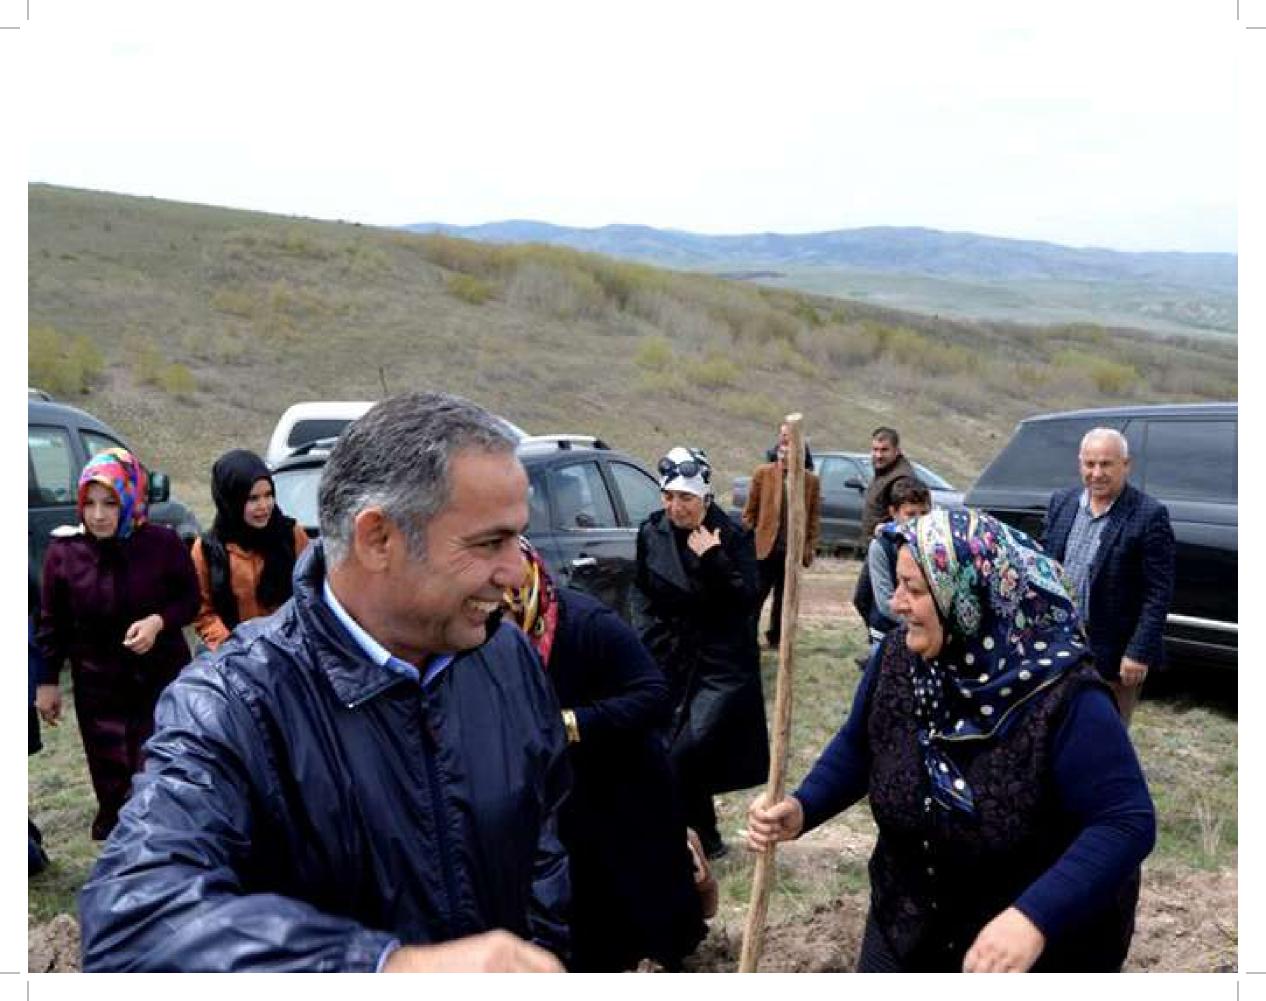

## HASAN TANIK MEMORIAL FOREST

#### Project Details

• A commemorative forest of 100,000 trees in Çankırı.