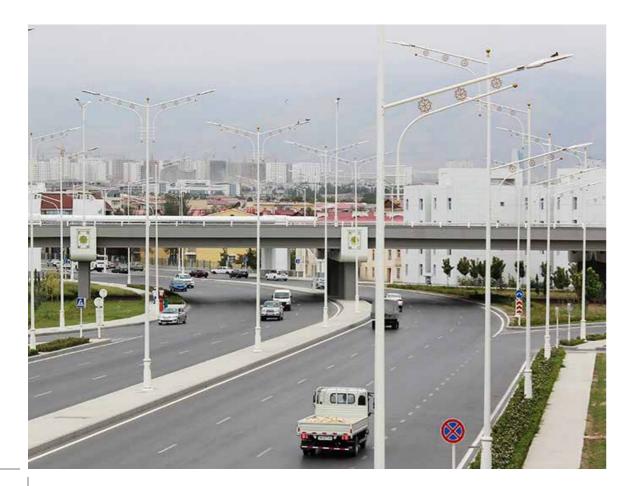

# 180 Units Highway Bridge

- 🎯 \_\_\_\_ Start Date \_\_\_\_\_\_ 2011
- Due Date \_\_\_\_\_ 2012

- Ahal, Balkan, Dashoguz, Lebap and Merv Provinces.
- NATA Holding broke a record by constructing 180 bridges in 500 days, in other words, 1 bridge in 2,5 days.
- Total length is 10,800 m.
- A total of 180 road bridges with prestressed beams, steel construction, in various spans.

#### PROJECT DEVELOPMENT AND REAL ESTATE INVESTMENT

 NATA Holding acts with the principle of win - win based on mutual trust with its project partners and customers. NATA brings the advantage of real estate, which is a profitable investment tool, to its customers in an accurate and profitable way.  Along with its subsidiaries within the body of NATA Holding, it has implemented many projects abroad as well as in the country. NATA Holding, which is known as the "Conqueror of Bridges" with the construction of 180 bridges in 500 days in Turkmenistan, carries out different projects, mainly infrastructure projects, bridges, railway stations and signalization systems.