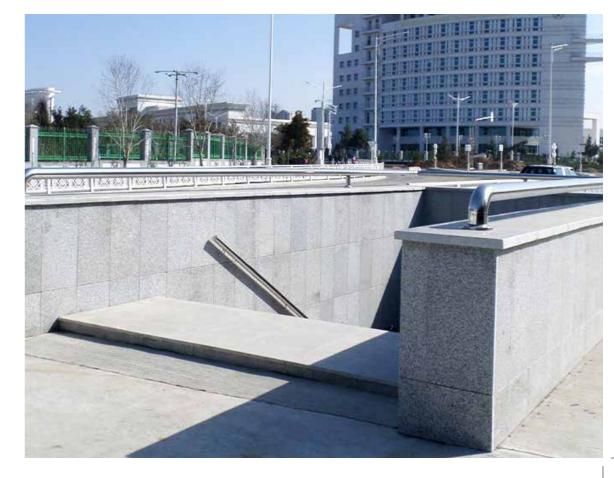

# Andalyp Underpass Works

- Location \_\_\_\_\_ Ashgabat-TURKMENISTAN
- 🙆 \_\_\_\_ Start Date \_\_\_\_\_\_ 2017
- Due Date \_\_\_\_\_ 2017
- Project Features
  - Design and construction of underpass works in Andalyp street of Ashgabat.