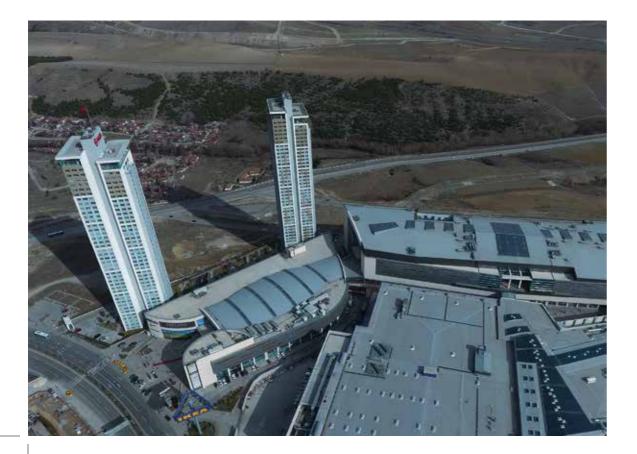

# Nata Vega Residental Towers

- 🔬 \_\_\_\_ Location \_\_\_\_\_\_ Doğukent Bulvarı-Ankara
- Total Construction Area 80.000 m<sup>2</sup>
- ombox/start Date \_\_\_\_\_ 2011
- **\_\_\_\_ Due Date** \_\_\_\_\_ 2014

#### 💋 \_\_\_\_ Project Features

- 2 blocks with 46 floors, 151 m high.
- 369 flats with 1+1, 2+1, 3+1, 4+1, 5+1, 6+1 options.
- A complete living center with Nata Vega AVM right next to it.
- 10 minutes to Çankaya, 20 minutes to the airport.
- Spectacular Elmadag and Ankara Views.
- 24 hours uninterrupted entrance exit controlled security system, closed circuit camera system, fire alarm and alarm system, fitness center, pool, sauna.
- Parking for one car for each flat.

### Nata Vega Outlet

- Location \_\_\_\_\_ Doğukent Bulvarı-Ankara
- Total Construction Area\_190.000 m<sup>2</sup>
- 🙆 \_\_\_\_ Start Date \_\_\_\_\_\_ 2010
- Due Date \_\_\_\_\_ 2011

#### -

- Total construction area is 190.000 m<sup>2</sup> and 68.000 m<sup>2</sup> of leasable area.
- 165+ stores
- Indoor and outdoor parking area for 3,000 vehicles.
- Social facilities such as food-court/cafe/restaurant, movie theater, ice rink, sports center, children's entertainment area and library.
- Being Turkey's longest tunnel aquarium with its 98-meter tunnel and 6,500 m2 giant aquarium "Aquavega".
- Mall + Housing project.
- 2700 total number of parking lots, leasable area 69,981 m2, 173 stores, 45 kiosks, a total of 218 independent sections