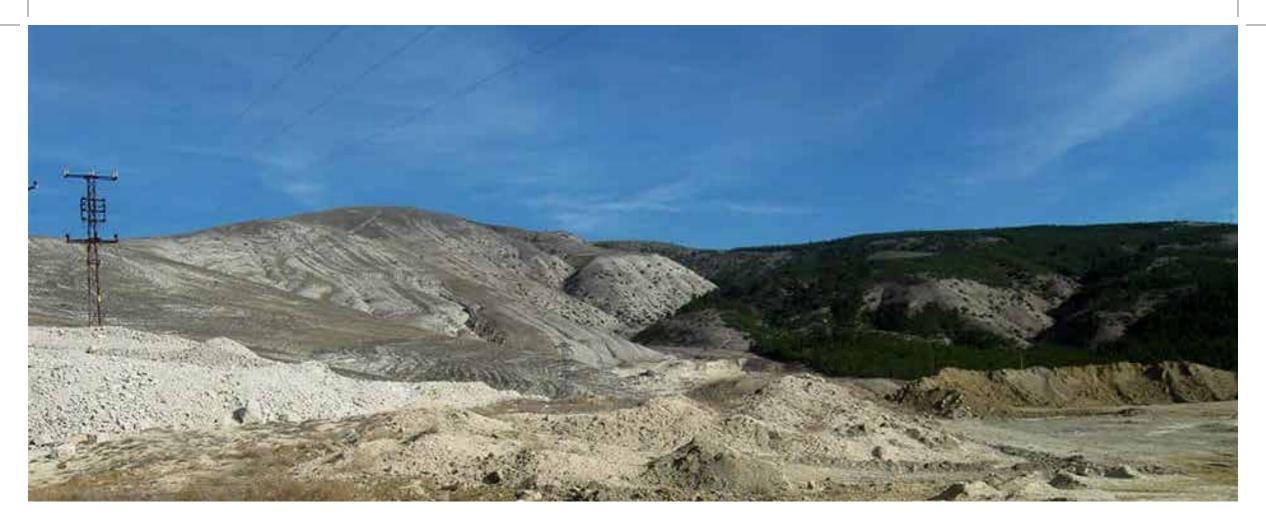

### Çaldağ Nickel

<u>Location</u> \_\_\_\_\_ Turgutlu-Manisa-TURKEY

🙆 \_\_\_\_ Date \_\_\_\_\_ 2015

#### End Factory Features

- All the infrastructure works of the Çaldağ Nickel Project, which will bring a new vision to the mining industry, have been prepared and this investment will make a significant contribution to the country's economy with the commissioning of the facility. The project area is located 26 km east of Manisa city center by bird flight, 9.2 km north of Turgutlu district and 1.3 km north of Çampınar village.
- 30 million tons of proven nickel reserves (JORC).
- 1.16% Nickel Grade, 0.07% Cobalt Grade.
- 348,000 tons of nickel, 21,000 tons of cobalt reserves.
- 1.5 million tons/year ore processing capacity, 15,800 tons/year pure Nickel metal production, 960 tons/year pure cobalt metal production.