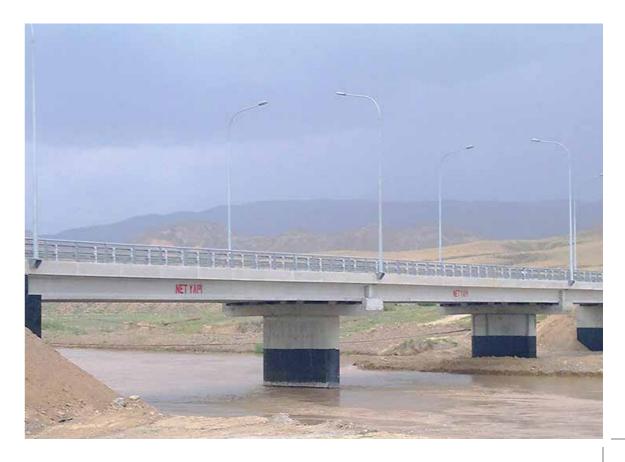

# 180 Units Highway Bridge

- 🎯 \_\_\_\_ Start Date \_\_\_\_\_\_ 2011
- Due Date \_\_\_\_\_ 2012

- Ahal, Balkan, Dashoguz, Lebap and Merv Provinces.
- NATA Holding broke a record by constructing 180 bridges in 500 days, in other words, 1 bridge in 2,5 days.
- Total length is 10,800 m.
- A total of 180 road bridges with prestressed beams, steel construction, in various spans.

#### PROJECT DEVELOPMENT AND REAL ESTATE INVESTMENT

 NATA Holding acts with the principle of win - win based on mutual trust with its project partners and customers. NATA brings the advantage of real estate, which is a profitable investment tool, to its customers in an accurate and profitable way.  Along with its subsidiaries within the body of NATA Holding, it has implemented many projects abroad as well as in the country. NATA Holding, which is known as the "Conqueror of Bridges" with the construction of 180 bridges in 500 days in Turkmenistan, carries out different projects, mainly infrastructure projects, bridges, railway stations and signalization systems.