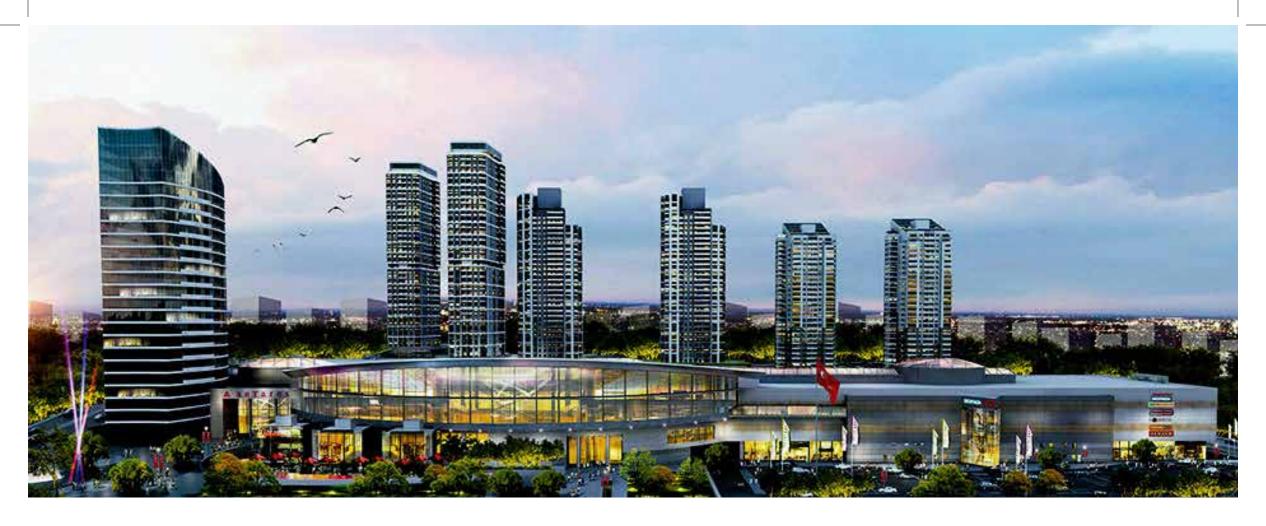

# **VEGA** Center

- Sabancı Boulevard Ankara
- Total Construction Area 105.344m2
- Date \_\_\_\_\_ 2023

- Office, Restaurant and Mall concept.
- Sellable a 46.266m<sup>2</sup>
- 2 storey, 1037 closed and 145 open parking areas.
- 87 commercial 339 offices consisting of 4 blocks.
- Walkway on the floor