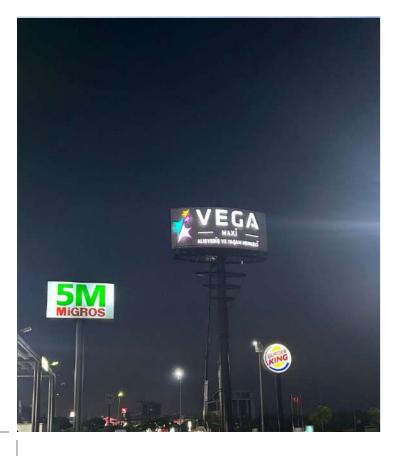

# **VEGA** Center

- Sabancı Boulevard Ankara
- Total Construction Area 105.344m2
- Date \_\_\_\_\_ 2023

- Office, Restaurant and Mall concept.
- Sellable a 46.266m<sup>2</sup>
- 2 storey, 1037 closed and 145 open parking areas.
- 87 commercial 339 offices consisting of 4 blocks.
- Walkway on the floor