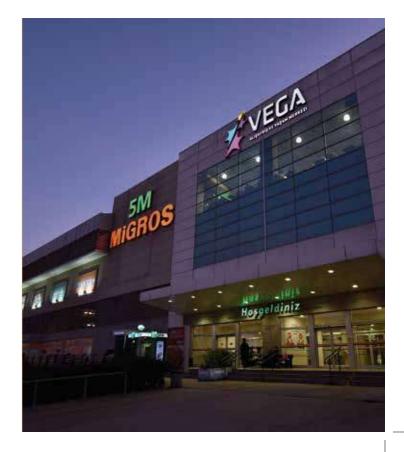

# **VEGA** Center

- Sabancı Boulevard Ankara
- Total Construction Area 105.344m2
- Date \_\_\_\_\_ 2023

- Office, Restaurant and Mall concept.
- Sellable a 46.266m<sup>2</sup>
- 2 storey, 1037 closed and 145 open parking areas.
- 87 commercial 339 offices consisting of 4 blocks.
- Walkway on the floor