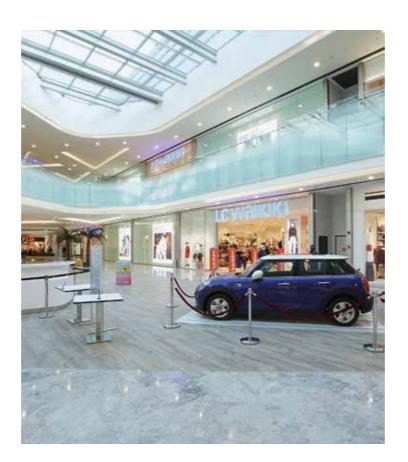

### Nata Vega Outlet

- Location \_\_\_\_\_ Doğukent Bulvarı-Ankara
- Total Construction Area\_190.000 m<sup>2</sup>
- 🙆 \_\_\_\_ Start Date \_\_\_\_\_\_ 2010
- Due Date \_\_\_\_\_ 2011

#### -

- Total construction area is 190.000 m<sup>2</sup> and 68.000 m<sup>2</sup> of leasable area.
- 165+ stores
- Indoor and outdoor parking area for 3,000 vehicles.
- Social facilities such as food-court/cafe/restaurant, movie theater, ice rink, sports center, children's entertainment area and library.
- Being Turkey's longest tunnel aquarium with its 98-meter tunnel and 6,500 m2 giant aquarium "Aquavega".
- Mall + Housing project.
- 2700 total number of parking lots, leasable area 69,981 m2, 173 stores, 45 kiosks, a total of 218 independent sections