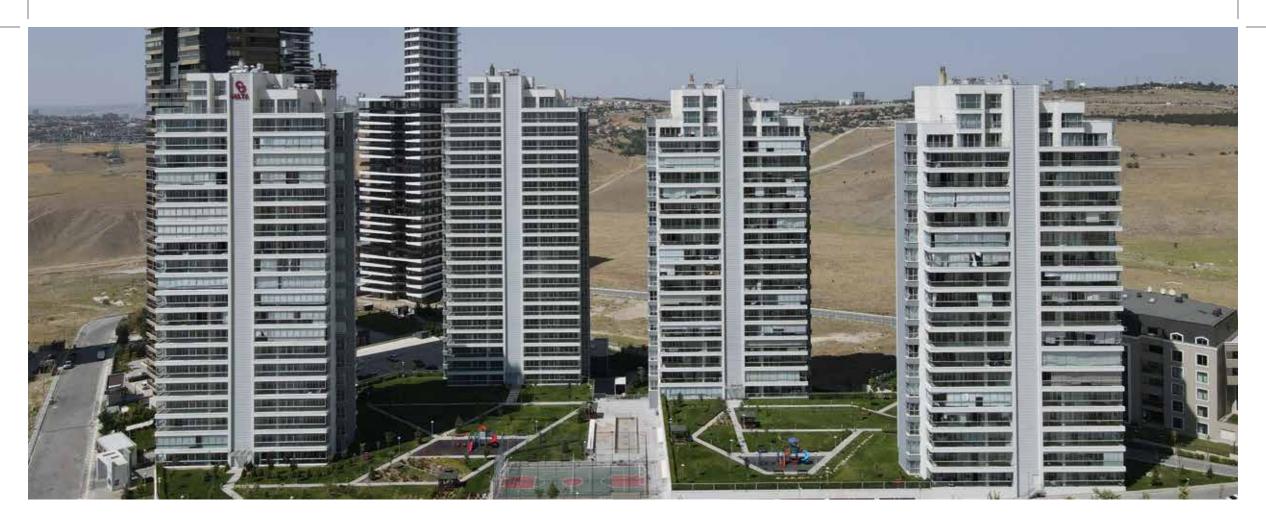

# Nata Vega Residental Towers

- 🔬 \_\_\_\_ Location \_\_\_\_\_\_ Doğukent Bulvarı-Ankara
- Total Construction Area 80.000 m<sup>2</sup>
- ombox/start Date \_\_\_\_\_ 2011
- **\_\_\_\_ Due Date** \_\_\_\_\_ 2014

#### 💋 \_\_\_\_ Project Features

- 2 blocks with 46 floors, 151 m high.
- 369 flats with 1+1, 2+1, 3+1, 4+1, 5+1, 6+1 options.
- A complete living center with Nata Vega AVM right next to it.
- 10 minutes to Çankaya, 20 minutes to the airport.
- Spectacular Elmadag and Ankara Views.
- 24 hours uninterrupted entrance exit controlled security system, closed circuit camera system, fire alarm and alarm system, fitness center, pool, sauna.
- Parking for one car for each flat.