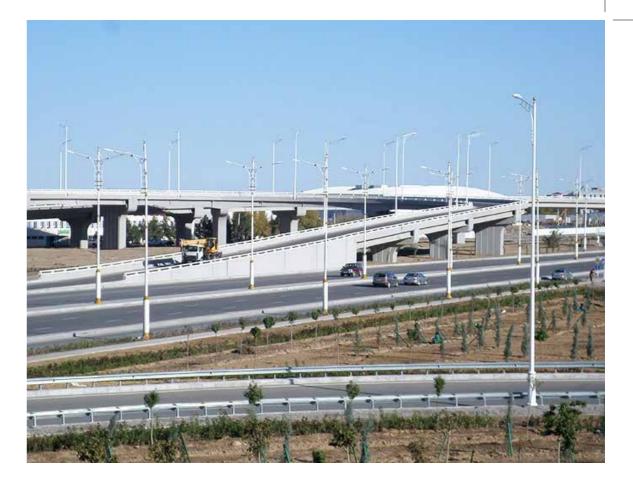

# 180 Units Highway Bridge

- 🎯 \_\_\_\_ Start Date \_\_\_\_\_\_ 2011
- Due Date \_\_\_\_\_ 2012

- Ahal, Balkan, Dashoguz, Lebap and Merv Provinces.
- NATA Holding broke a record by constructing 180 bridges in 500 days, in other words, 1 bridge in 2,5 days.
- Total length is 10,800 m.
- A total of 180 road bridges with prestressed beams, steel construction, in various spans.

# 10 Years Abadan Roadwork

- 🙆 \_\_\_\_ Start Date \_\_\_\_\_\_ 2017
- Due Date \_\_\_\_\_ 2017

#### 🗿 \_\_\_\_ Project Features

 Project design and construction of underground road crossing, 2 pedestrian underpasses, electrical, signaling, security systems and general infrastructure works at the intersection of 10 Yıl Abadancılık and Andalyp streets in the city of Ashgabat.