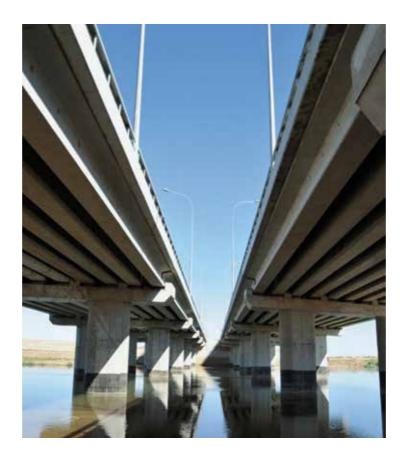

# 180 Units Highway Bridge

- 🎯 \_\_\_\_ Start Date \_\_\_\_\_\_ 2011
- Due Date \_\_\_\_\_ 2012

- Ahal, Balkan, Dashoguz, Lebap and Merv Provinces.
- NATA Holding broke a record by constructing 180 bridges in 500 days, in other words, 1 bridge in 2,5 days.
- Total length is 10,800 m.
- A total of 180 road bridges with prestressed beams, steel construction, in various spans.