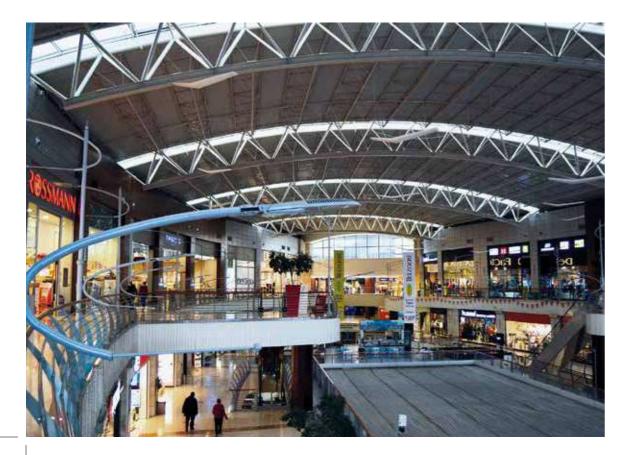

# **VEGA** Center

- Sabancı Boulevard Ankara
- Total Construction Area 105.344m2
- Date \_\_\_\_\_ 2023

- Office, Restaurant and Mall concept.
- Sellable a 46.266m<sup>2</sup>
- 2 storey, 1037 closed and 145 open parking areas.
- 87 commercial 339 offices consisting of 4 blocks.
- Walkway on the floor