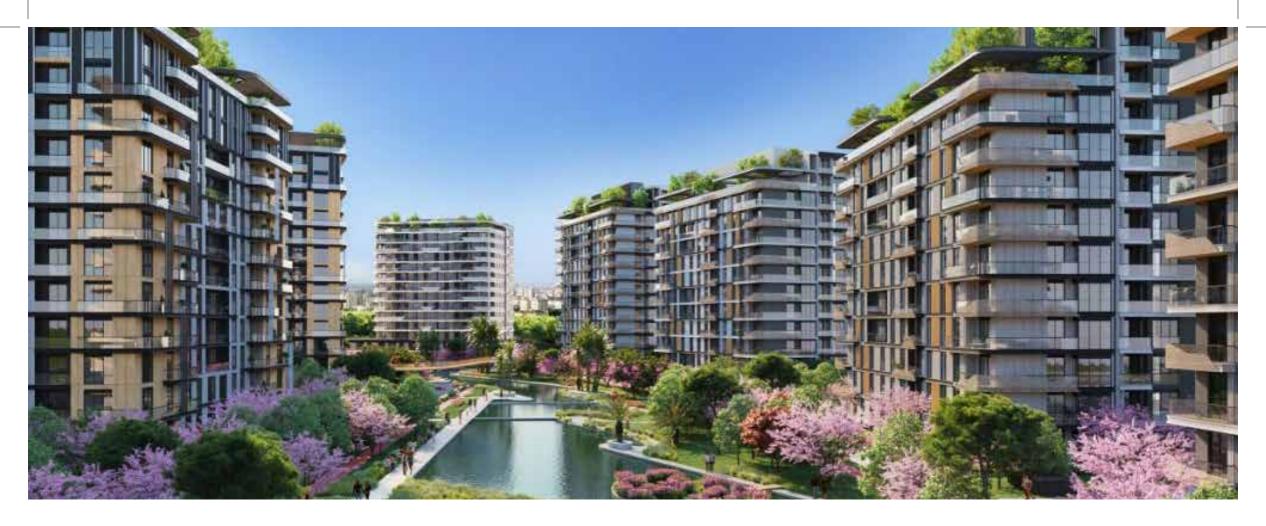

## NATA DELTA

🛞 \_\_\_\_ Location \_\_\_\_\_\_ Eryaman/İstanbul yolu/ Ankara

- Total Construction Area \_\_\_\_\_ 301.770m2
- 🙆 \_\_\_\_ Start Date \_\_\_\_\_
- 👼 \_\_\_\_ Due Date \_\_\_\_\_
- 🙆 \_\_\_\_ Project Features
  - The area built on a 19,813,45 m2 area.
  - 1433 car park
  - 2300 flats, 94 shops, total 2394 independent sections
  - Access by metro
  - Office-Shopping Center
  - 14.000m2 leasable area

## Vega Bulvar

- 🗶 \_\_\_\_ Location \_\_\_\_\_ Yenimahalle/ Anadolu bulvarı / Ankara
- Total Construction Area \_\_\_\_\_ 297.697 m2
- 🙆 \_\_\_\_ Start Date \_\_\_\_\_
- 👼 \_\_\_\_ Due Date \_\_\_\_\_
- 🙆 \_\_\_\_ Project Features
  - Total Construction Area of : 297.697 M2, residential & office & commercial area, total number of residences 2015, 120 offices, 17 street shops, total 2152 independent sections, 7 blocks, 2200 car parks.