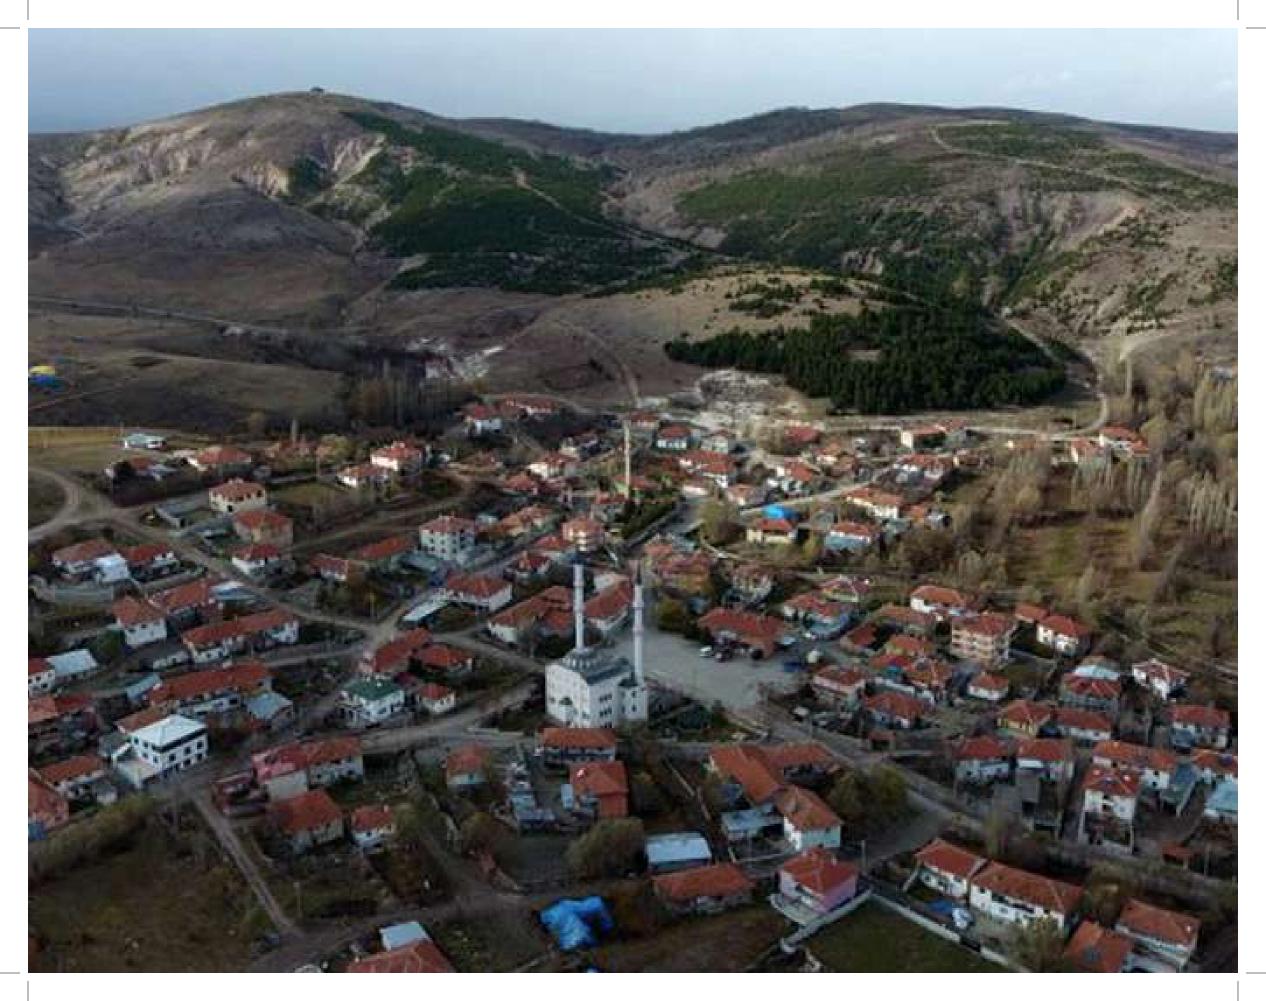

## ANKARA HASAN TANIK MOSQUE

#### \_\_\_\_ Project Details

 Hasan Tanık Mosque, which was opened in 2010, has a prayer area of 800 square meters. The building, known as the Köşk Mosque among the people, is also known as the 'smart mosque' due to its electronic security measures.

## ÇANKIRI HASAN TANIK MOSQUE

**♥** SOSYAL SORUMLULUK