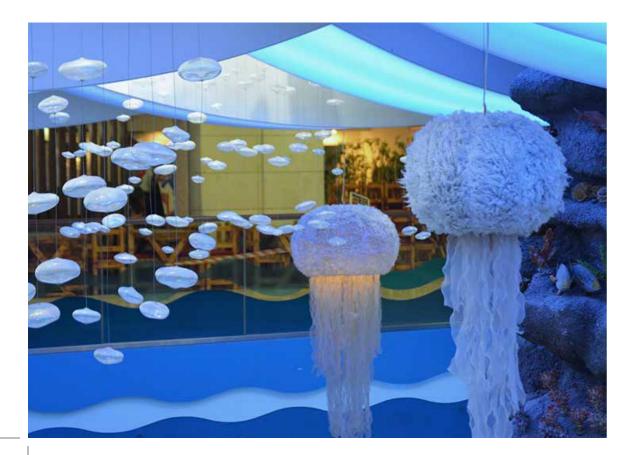

## Aquavega Aquarium

- 🙉 \_\_\_\_ Location \_\_\_\_\_ Mamak Ankara
- **o Date 2012**

- Total indoor area of 6,000 m2.
- A huge aquarium with 4.5 million liters of water capacity.
- With its 98 meters tunnel, it is Turkey's longest aquarium in the mall.
- Consisting of 25 different aquariums and hosting more than 12,000 sea creatures, Aquavega hosts more than 250 wild creatures.