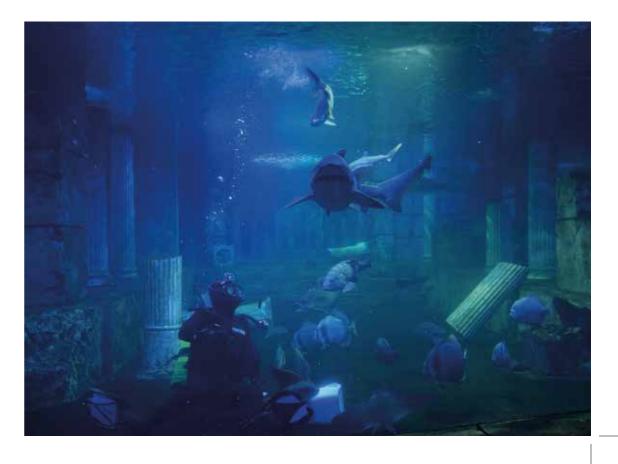

## Aquavega Aquarium

- 🙉 \_\_\_\_ Location \_\_\_\_\_ Mamak Ankara
- **o Date 2012**

- Total indoor area of 6,000 m2.
- A huge aquarium with 4.5 million liters of water capacity.
- With its 98 meters tunnel, it is Turkey's longest aquarium in the mall.
- Consisting of 25 different aquariums and hosting more than 12,000 sea creatures, Aquavega hosts more than 250 wild creatures.