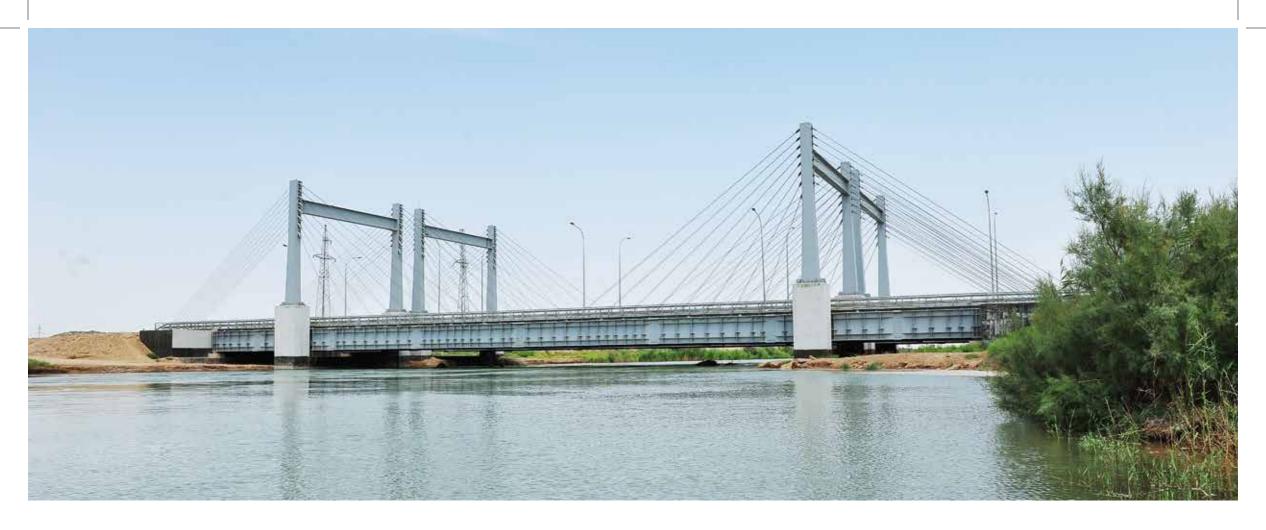

# Gökçe Bridge

- <u>Location</u> \_\_\_\_\_ Vekilbazar-TURKMENISTAN
- Start Date \_\_\_\_\_ 2011
- **bue Date** \_\_\_\_\_ 2012

- 57,5 110 57,5 m length.
- Inclined, taut, suspended steel bridge.