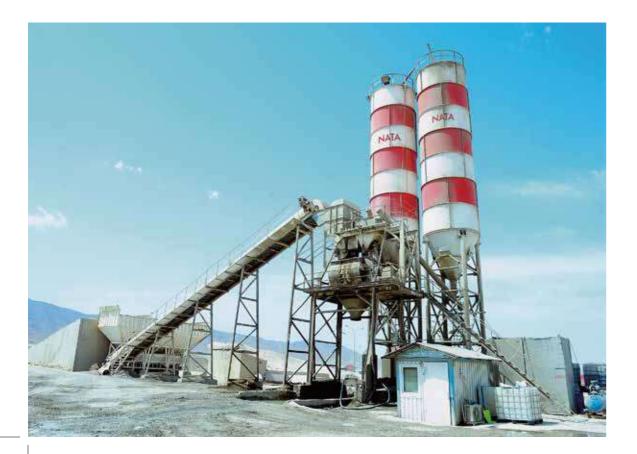

### Abadan Asphalt Factory

- Established on an area of 15,000 m2.
- 792.000 tons/year. (based on normal working hours)

#### Göktepe Crusher

- It is built on an area of 30,130 m2.
- 1.650.000 tons/year. (based on normal working hours)