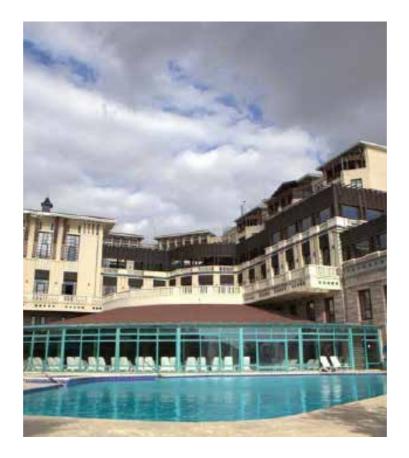

### Klassis Resort Hotel

Location \_\_\_\_\_ Silivri-İstanbul

#### \_\_\_ Project Features

- A total of 308 rooms with 202 standard, 22 executive, 11 suites, 5 king suites, 47 garden standard, 2 garden executive, 5 garden villas and 14 pool villas.
- Festus Restaurant, which serves an open buffet in an indoor hall for 586 people and a terrace for 165 people.
- A total of 18 halls with 12 meeting rooms, 6 Workshops.
- Forum hall for 987 people or amphitheater with a capacity of 560 people with 730 m2 area for organizations.
- Lavnium Spa & Thalasso Therapy Center providing Turkish bath, sauna, steam bath, fitness area and solarium.
- 24-hour reception and concierge service, airport and city center transfer.
- Possibility of indoor and outdoor parking.