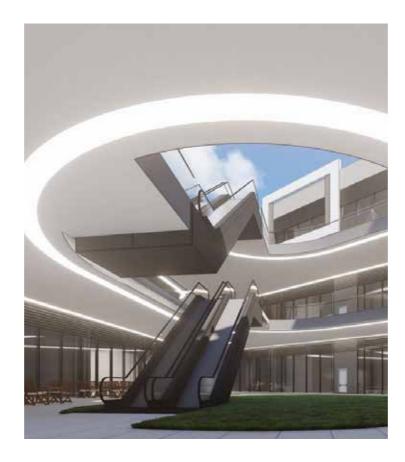

# **VEGA** Center

- Sabancı Boulevard Ankara
- Total Construction Area 105.344m2
- Date \_\_\_\_\_ 2023

- Office, Restaurant and Mall concept.
- Sellable a 46.266m<sup>2</sup>
- 2 storey, 1037 closed and 145 open parking areas.
- 87 commercial 339 offices consisting of 4 blocks.
- Walkway on the floor