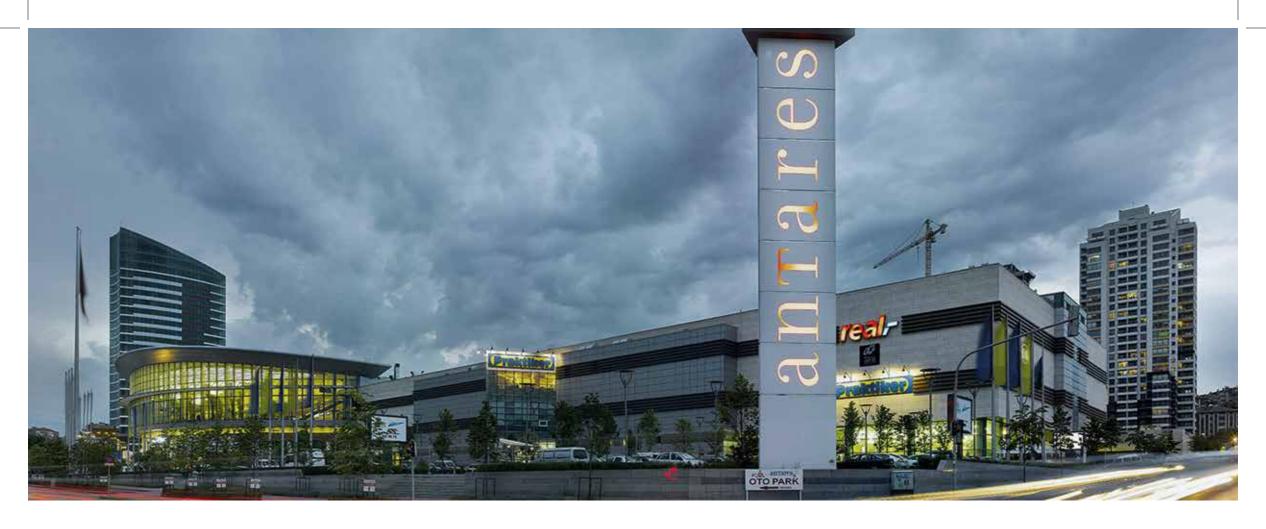

## Antares Shopping Mall

- Location \_\_\_\_\_ Etlik-Ankara
- Total Construction Area : 222.000m2
- 🙆 \_\_\_\_ Start Date \_\_\_\_\_\_ 2006
- **Due Date** \_\_\_\_\_ 2008

- Total construction area is 222.000 m2.
- 103.000 m2 of leasable area.
- 250+ stores.
- Indoor and outdoor parking area for 6,000 vehicles.
- Shopping Mall + Housing + Office project.
- Social facilities such as Food-court/Cafe/Restaurant, movie theater, Bowling and Bocce hall, children's entertainment area and library.