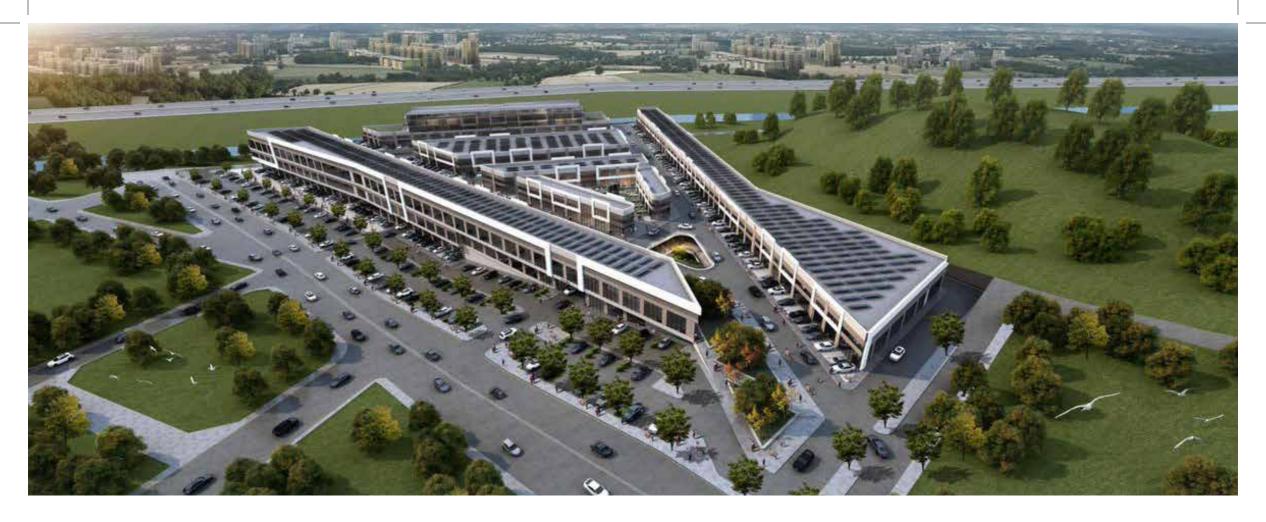

# **VEGA** Center

- Sabancı Boulevard Ankara
- Total Construction Area 105.344m2
- Date \_\_\_\_\_ 2023

- Office, Restaurant and Mall concept.
- Sellable a 46.266m<sup>2</sup>
- 2 storey, 1037 closed and 145 open parking areas.
- 87 commercial 339 offices consisting of 4 blocks.
- Walkway on the floor