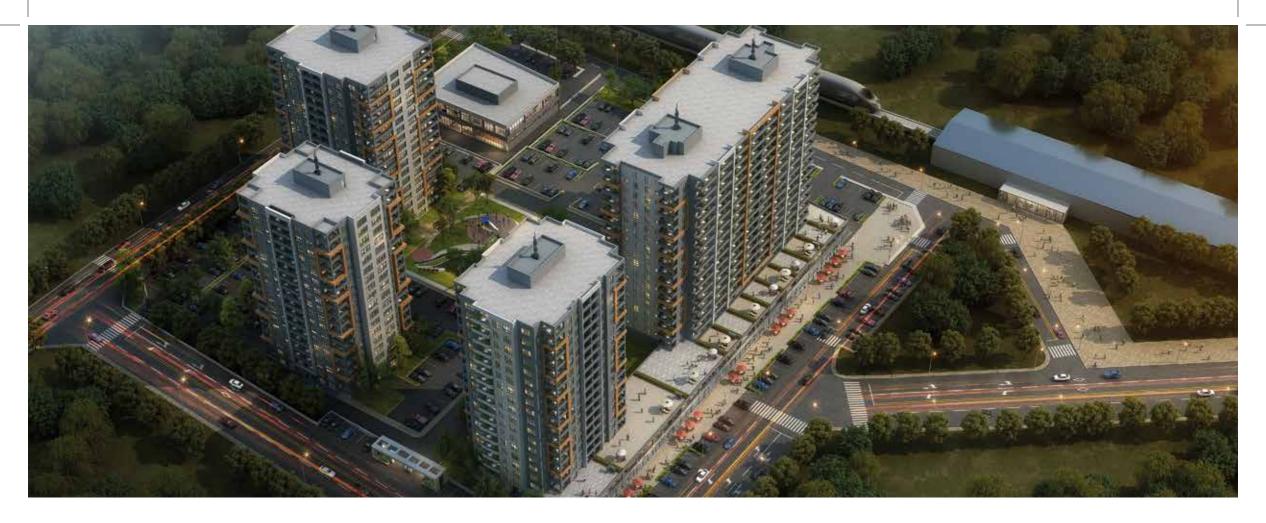

# Nata Vega Residental Towers

- 🔬 \_\_\_\_ Location \_\_\_\_\_\_ Doğukent Bulvarı-Ankara
- Total Construction Area 80.000 m<sup>2</sup>
- ombox/start Date \_\_\_\_\_ 2011
- **\_\_\_\_ Due Date** \_\_\_\_\_ 2014

#### 💋 \_\_\_\_ Project Features

- 2 blocks with 46 floors, 151 m high.
- 369 flats with 1+1, 2+1, 3+1, 4+1, 5+1, 6+1 options.
- A complete living center with Nata Vega AVM right next to it.
- 10 minutes to Çankaya, 20 minutes to the airport.
- Spectacular Elmadag and Ankara Views.
- 24 hours uninterrupted entrance exit controlled security system, closed circuit camera system, fire alarm and alarm system, fitness center, pool, sauna.
- Parking for one car for each flat.