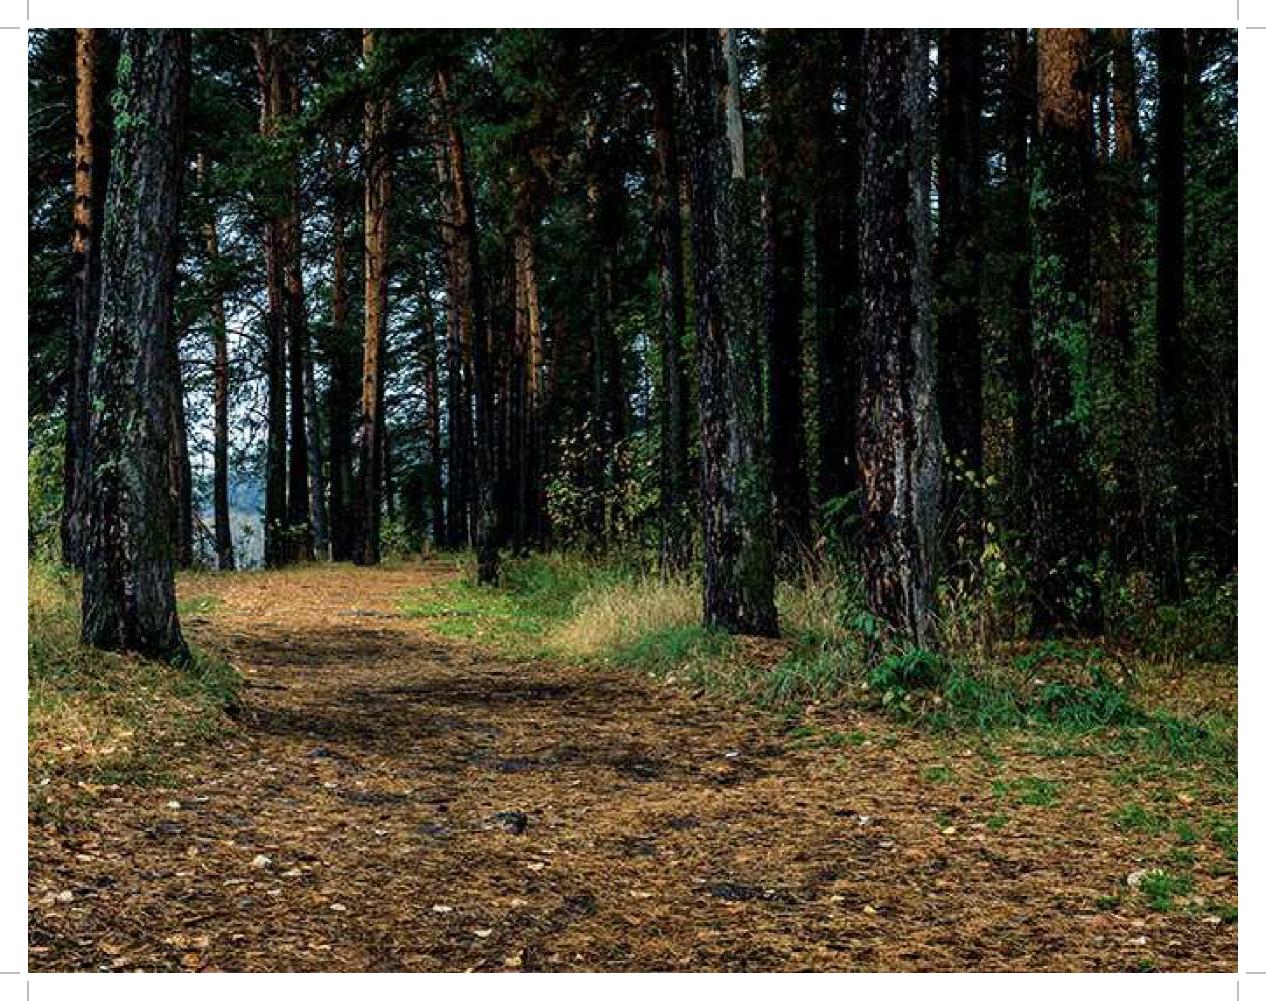

## HASAN TANIK MEMORIAL FOREST

#### Project Details

• A commemorative forest of 100,000 trees in Çankırı.