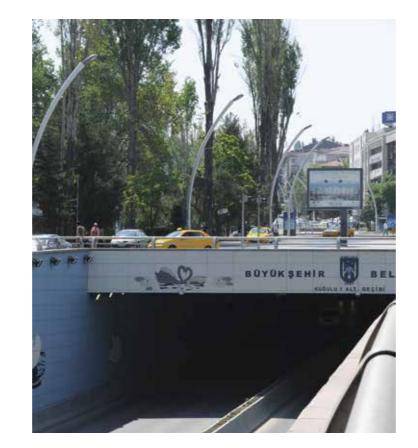

# Atatürk Boulevard Kuğulu Interchanges

- 🙉 \_\_\_\_ Location \_\_\_\_\_ Çankaya-Ankara
- 🎯 \_\_\_\_ Start Date \_\_\_\_\_ 2006
- 👼 \_\_\_\_ Due Date \_\_\_\_\_ 2006

#### \_\_\_\_ Project Features

 Bored pile system, pre-stressed prefabricated beam, all infrastructure manufacturing, variable traffic sign, traffic signaling system, all tunnel and road lighting, LV/MV electrical displacement works, telecom infrastructure displacement (including copper cable, fiberoptic cable, cable TV works), natural gas displacement (low and medium pressure) works, landscaping works, road (including pavement and border) and reinforced concrete bridge junction construction were carried out.