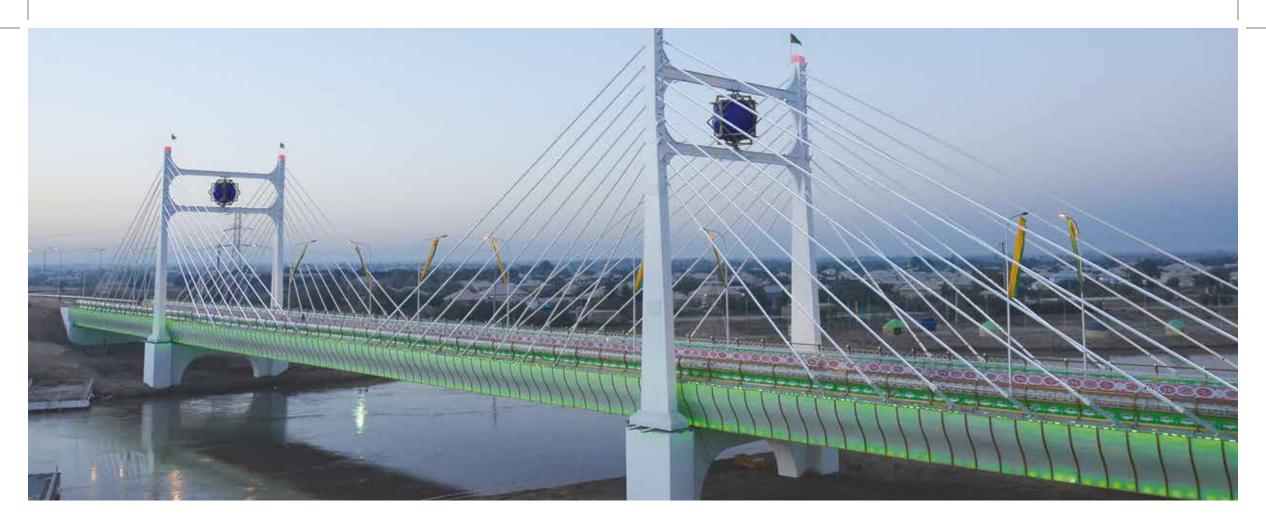

# Gökçe Bridge

- <u>Location</u> \_\_\_\_\_ Vekilbazar-TURKMENISTAN
- Start Date \_\_\_\_\_ 2011
- **bue Date** \_\_\_\_\_ 2012

- 57,5 110 57,5 m length.
- Inclined, taut, suspended steel bridge.