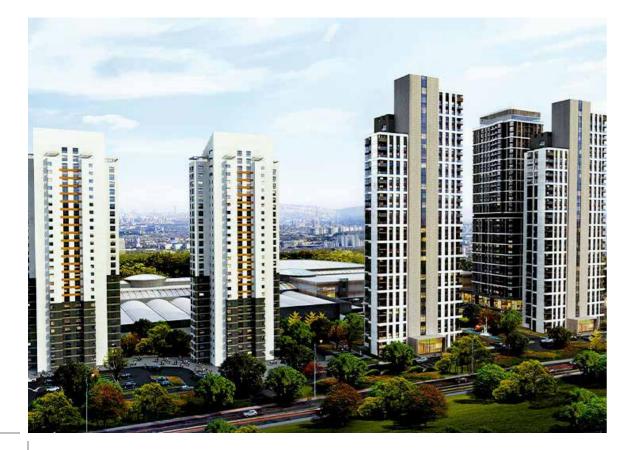

# Nata Vega Residental Towers

- 🔬 \_\_\_\_ Location \_\_\_\_\_\_ Doğukent Bulvarı-Ankara
- Total Construction Area 80.000 m<sup>2</sup>
- ombox/start Date \_\_\_\_\_ 2011
- **\_\_\_\_ Due Date** \_\_\_\_\_ 2014

#### 💋 \_\_\_\_ Project Features

- 2 blocks with 46 floors, 151 m high.
- 369 flats with 1+1, 2+1, 3+1, 4+1, 5+1, 6+1 options.
- A complete living center with Nata Vega AVM right next to it.
- 10 minutes to Çankaya, 20 minutes to the airport.
- Spectacular Elmadag and Ankara Views.
- 24 hours uninterrupted entrance exit controlled security system, closed circuit camera system, fire alarm and alarm system, fitness center, pool, sauna.
- Parking for one car for each flat.