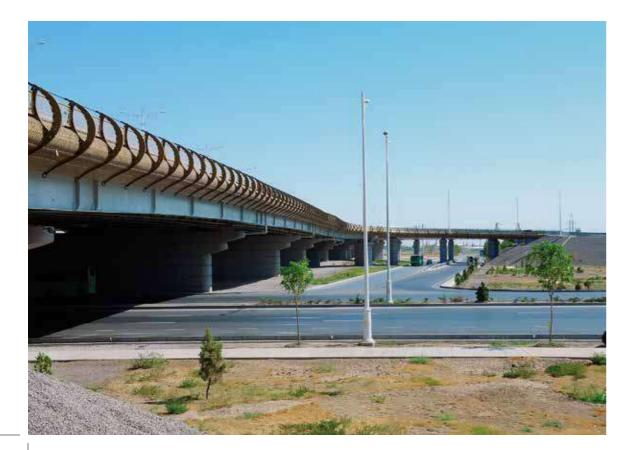

# Menemen 100<sup>th</sup> Year Interchange Construction

- 9.196,00 m reinforced concrete bored piles with 120 cm diameter.
- 4.065,00 m concrete bored piles with 80 cm diameter.
- 8.034,00,00 m jet grouting with 80 cm diameter.
- 490 m long underpass with 2+2 lanes.
- 15 m long canal crossing with 1+1 lane.
- 6,78 km road.
- 19.250,000 m3 concrete.

### The project was completed in 120 days