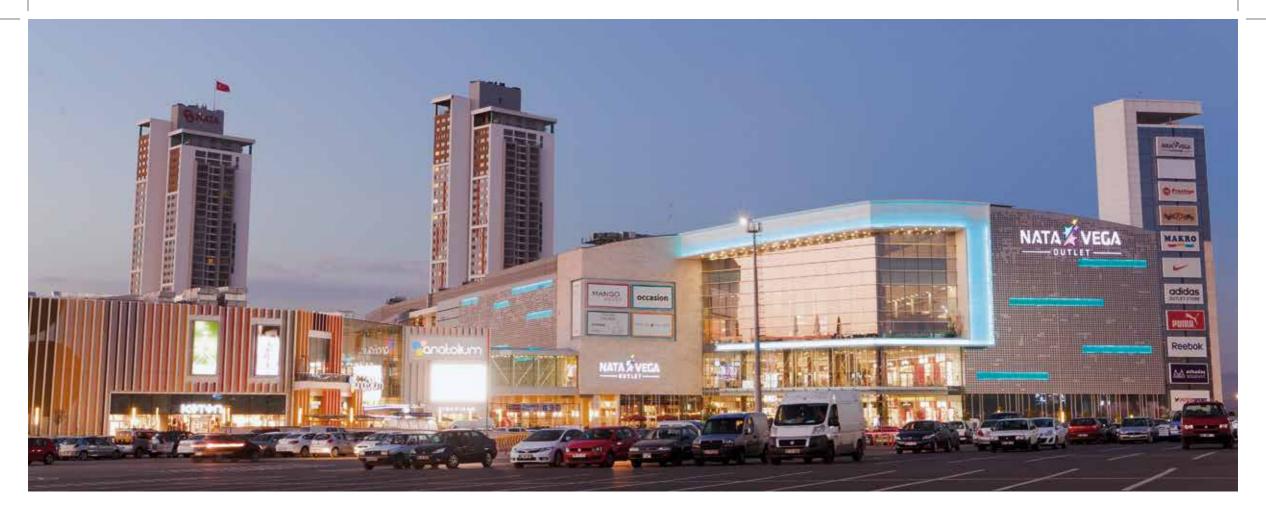

### Nata Vega Outlet

- Location \_\_\_\_\_ Doğukent Bulvarı-Ankara
- Total Construction Area\_190.000 m<sup>2</sup>
- 🙆 \_\_\_\_ Start Date \_\_\_\_\_\_ 2010
- Due Date \_\_\_\_\_ 2011

#### -

- Total construction area is 190.000 m<sup>2</sup> and 68.000 m<sup>2</sup> of leasable area.
- 165+ stores
- Indoor and outdoor parking area for 3,000 vehicles.
- Social facilities such as food-court/cafe/restaurant, movie theater, ice rink, sports center, children's entertainment area and library.
- Being Turkey's longest tunnel aquarium with its 98-meter tunnel and 6,500 m2 giant aquarium "Aquavega".
- Mall + Housing project.
- 2700 total number of parking lots, leasable area 69,981 m2, 173 stores, 45 kiosks, a total of 218 independent sections