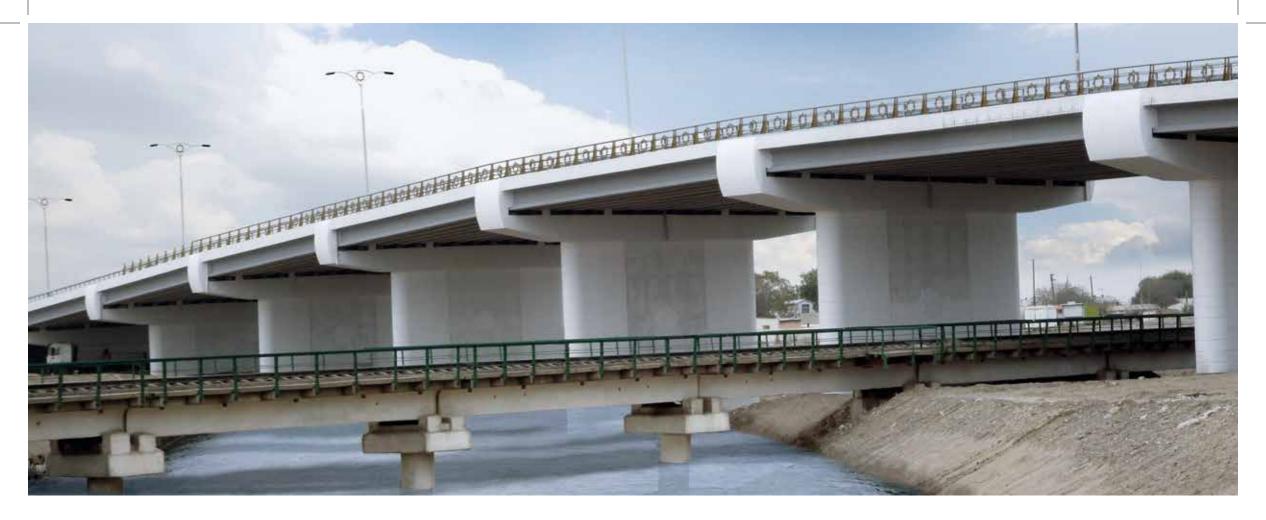

# 180 Units Highway Bridge

- 🎯 \_\_\_\_ Start Date \_\_\_\_\_\_ 2011
- Due Date \_\_\_\_\_ 2012

- Ahal, Balkan, Dashoguz, Lebap and Merv Provinces.
- NATA Holding broke a record by constructing 180 bridges in 500 days, in other words, 1 bridge in 2,5 days.
- Total length is 10,800 m.
- A total of 180 road bridges with prestressed beams, steel construction, in various spans.