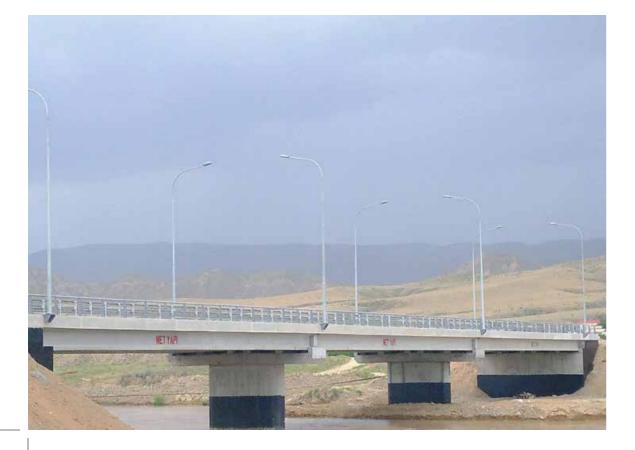

# 180 Units Highway Bridge

- 🎯 \_\_\_\_ Start Date \_\_\_\_\_\_ 2011
- Due Date \_\_\_\_\_ 2012

- Ahal, Balkan, Dashoguz, Lebap and Merv Provinces.
- NATA Holding broke a record by constructing 180 bridges in 500 days, in other words, 1 bridge in 2,5 days.
- Total length is 10,800 m.
- A total of 180 road bridges with prestressed beams, steel construction, in various spans.

#### PROJECT DEVELOPMENT AND REAL ESTATE INVESTMENT

 NATA Holding acts with the principle of win - win based on mutual trust with its project partners and customers. NATA brings the advantage of real estate, which is a profitable investment tool, to its customers in an accurate and profitable way.  Along with its subsidiaries within the body of NATA Holding, it has implemented many projects abroad as well as in the country. NATA Holding, which is known as the "Conqueror of Bridges" with the construction of 180 bridges in 500 days in Turkmenistan, carries out different projects, mainly infrastructure projects, bridges, railway stations and signalization systems.