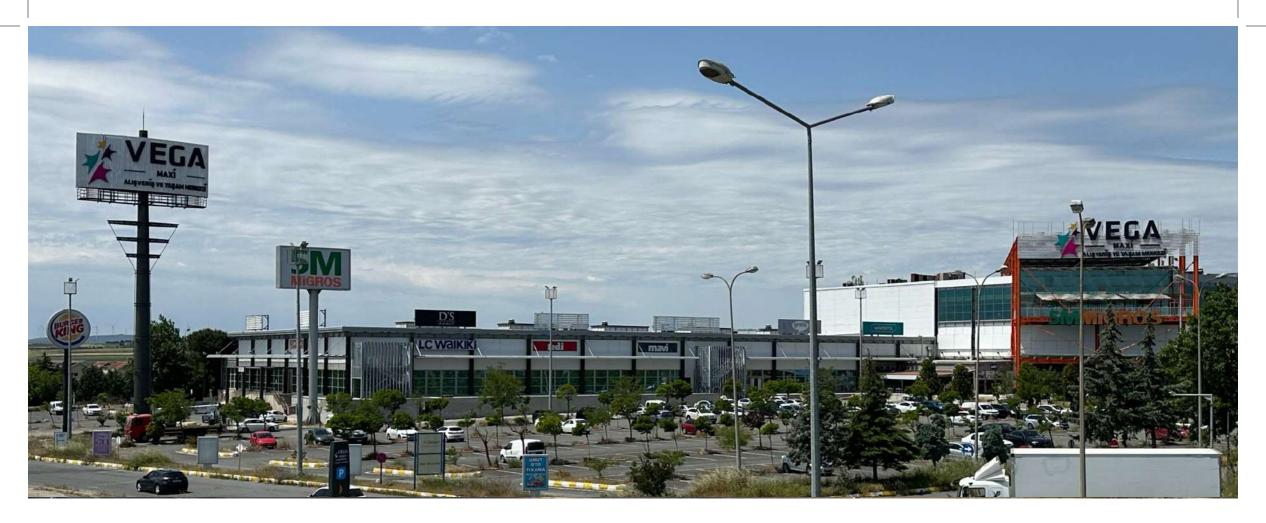

# **VEGA** Center

- Sabancı Boulevard Ankara
- Total Construction Area 105.344m2
- Date \_\_\_\_\_ 2023

- Office, Restaurant and Mall concept.
- Sellable a 46.266m<sup>2</sup>
- 2 storey, 1037 closed and 145 open parking areas.
- 87 commercial 339 offices consisting of 4 blocks.
- Walkway on the floor