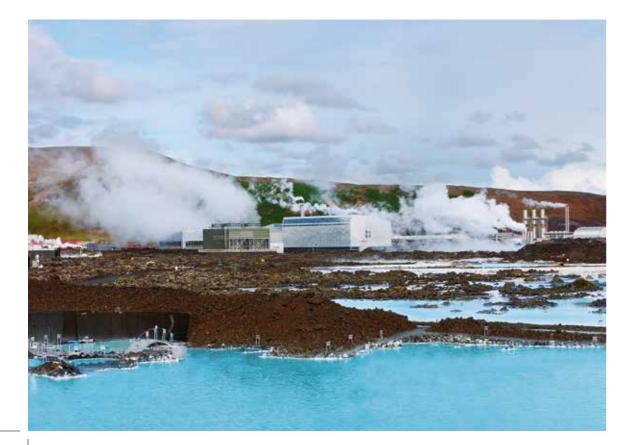

### Geothermal - Susuz

#### **Project Features**

- Daily (8 hours) water consumption of 403,200,00 lt/ day and 12,096,000,00 lt/monthly water consumption of geothermal hot water extracted 14 lt/sec is stated.
- In the case that 1 month per year is reserved for maintenance operations, 133,056,000,00 lt/year water consumption for 11 months of operation has been determined.

### Geothermal - Seferihisar

#### Project Features

 In order to increase the importance of geothermal energy in Turkey, investments in this field have been emphasized. In the Seferihisar-İZMİR region, feasibility studies for potential thermal tourism and electrical energy continue with an operating license area.