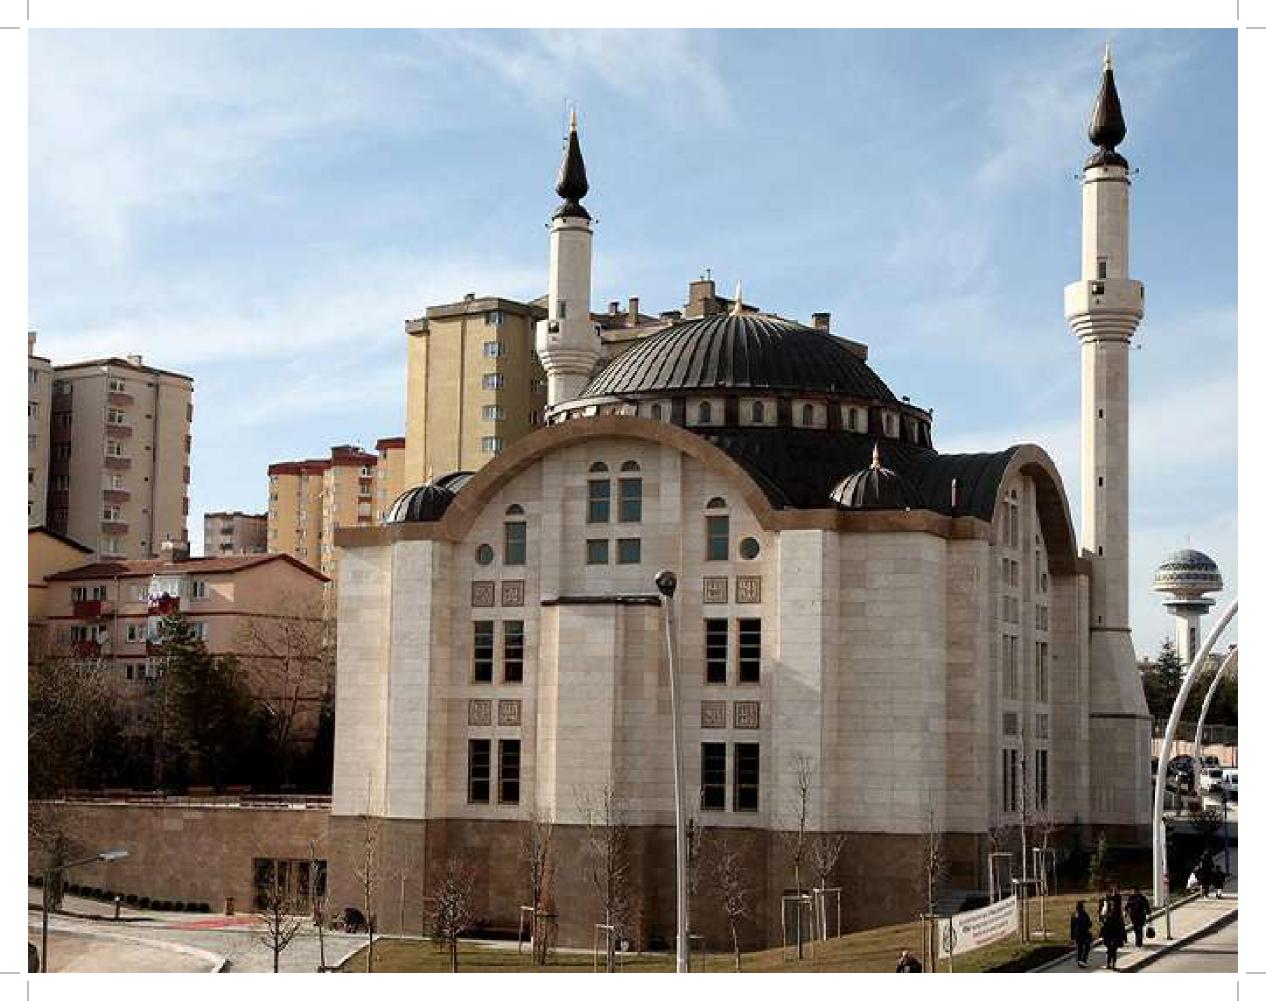

## ANKARA HASAN TANIK MOSQUE

#### \_\_\_\_ Project Details

 Hasan Tanık Mosque, which was opened in 2010, has a prayer area of 800 square meters. The building, known as the Köşk Mosque among the people, is also known as the 'smart mosque' due to its electronic security measures.