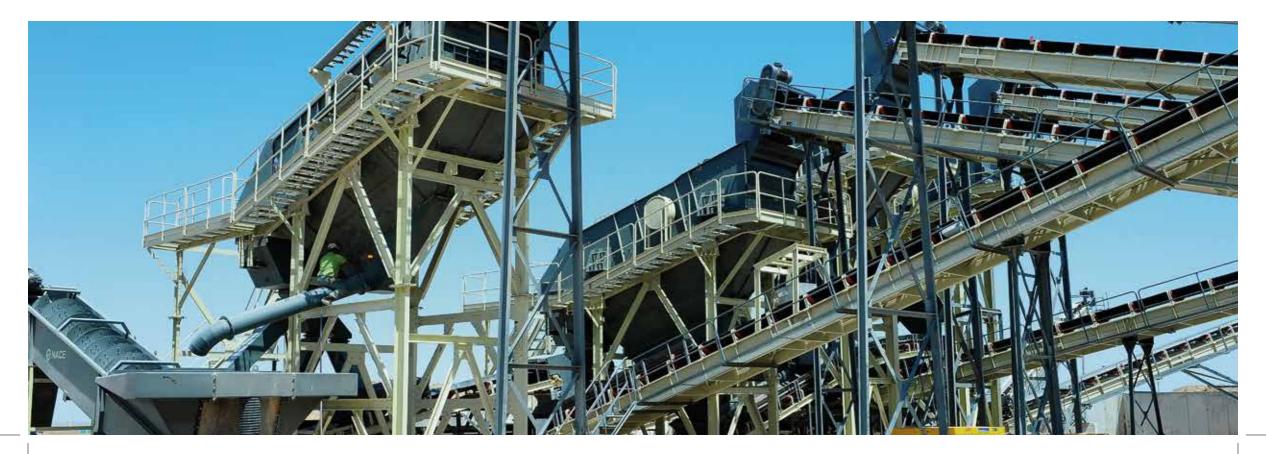

#### PRODUCTION FACILITIES

### Abadan Asphalt Factory

- Established on an area of 15,000 m2.
- 792.000 tons/year. (based on normal working hours)

#### Göktepe Crusher

- It is built on an area of 30,130 m2.
- 1.650.000 tons/year. (based on normal working hours)