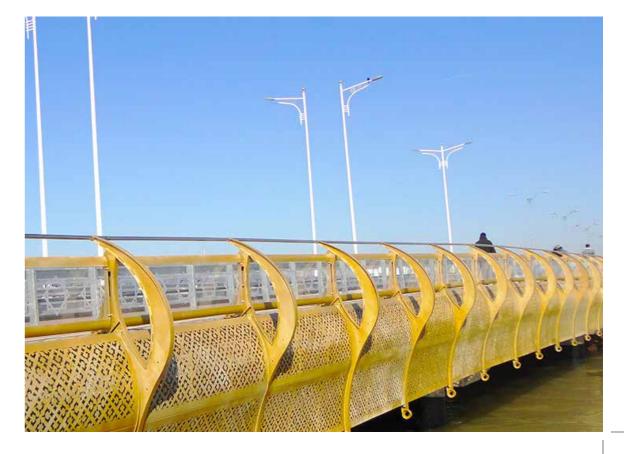

# 180 Units Highway Bridge

- 🎯 \_\_\_\_ Start Date \_\_\_\_\_\_ 2011
- Due Date \_\_\_\_\_ 2012

- Ahal, Balkan, Dashoguz, Lebap and Merv Provinces.
- NATA Holding broke a record by constructing 180 bridges in 500 days, in other words, 1 bridge in 2,5 days.
- Total length is 10,800 m.
- A total of 180 road bridges with prestressed beams, steel construction, in various spans.

#### PROJECT DEVELOPMENT AND REAL ESTATE INVESTMENT

 NATA Holding acts with the principle of win - win based on mutual trust with its project partners and customers. NATA brings the advantage of real estate, which is a profitable investment tool, to its customers in an accurate and profitable way.  Along with its subsidiaries within the body of NATA Holding, it has implemented many projects abroad as well as in the country. NATA Holding, which is known as the "Conqueror of Bridges" with the construction of 180 bridges in 500 days in Turkmenistan, carries out different projects, mainly infrastructure projects, bridges, railway stations and signalization systems.