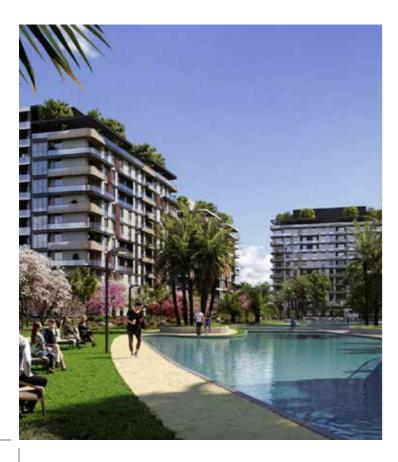

# Nata Vega Residental Towers

- 🔬 \_\_\_\_ Location \_\_\_\_\_\_ Doğukent Bulvarı-Ankara
- Total Construction Area 80.000 m<sup>2</sup>
- ombox/start Date \_\_\_\_\_ 2011
- **\_\_\_\_ Due Date** \_\_\_\_\_ 2014

#### 💋 \_\_\_\_ Project Features

- 2 blocks with 46 floors, 151 m high.
- 369 flats with 1+1, 2+1, 3+1, 4+1, 5+1, 6+1 options.
- A complete living center with Nata Vega AVM right next to it.
- 10 minutes to Çankaya, 20 minutes to the airport.
- Spectacular Elmadag and Ankara Views.
- 24 hours uninterrupted entrance exit controlled security system, closed circuit camera system, fire alarm and alarm system, fitness center, pool, sauna.
- Parking for one car for each flat.