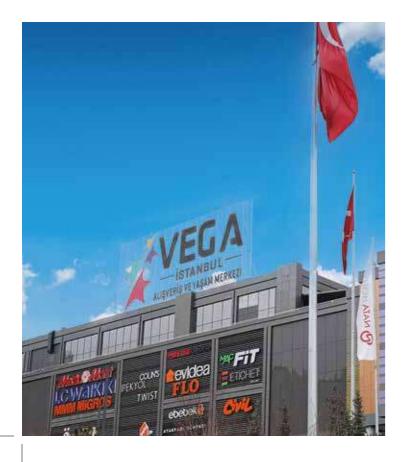

# **VEGA** Center

- Sabancı Boulevard Ankara
- Total Construction Area 105.344m2
- Date \_\_\_\_\_ 2023

- Office, Restaurant and Mall concept.
- Sellable a 46.266m<sup>2</sup>
- 2 storey, 1037 closed and 145 open parking areas.
- 87 commercial 339 offices consisting of 4 blocks.
- Walkway on the floor