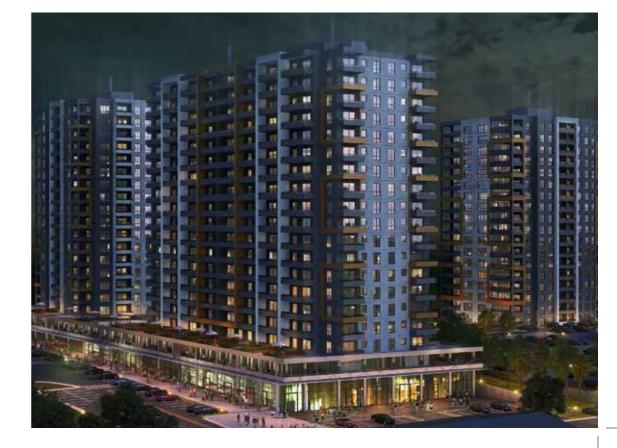

# Nata Vega Residental Towers

- 🔬 \_\_\_\_ Location \_\_\_\_\_\_ Doğukent Bulvarı-Ankara
- Total Construction Area 80.000 m<sup>2</sup>
- ombox/start Date \_\_\_\_\_ 2011
- **\_\_\_\_ Due Date** \_\_\_\_\_ 2014

#### 💋 \_\_\_\_ Project Features

- 2 blocks with 46 floors, 151 m high.
- 369 flats with 1+1, 2+1, 3+1, 4+1, 5+1, 6+1 options.
- A complete living center with Nata Vega AVM right next to it.
- 10 minutes to Çankaya, 20 minutes to the airport.
- Spectacular Elmadag and Ankara Views.
- 24 hours uninterrupted entrance exit controlled security system, closed circuit camera system, fire alarm and alarm system, fitness center, pool, sauna.
- Parking for one car for each flat.