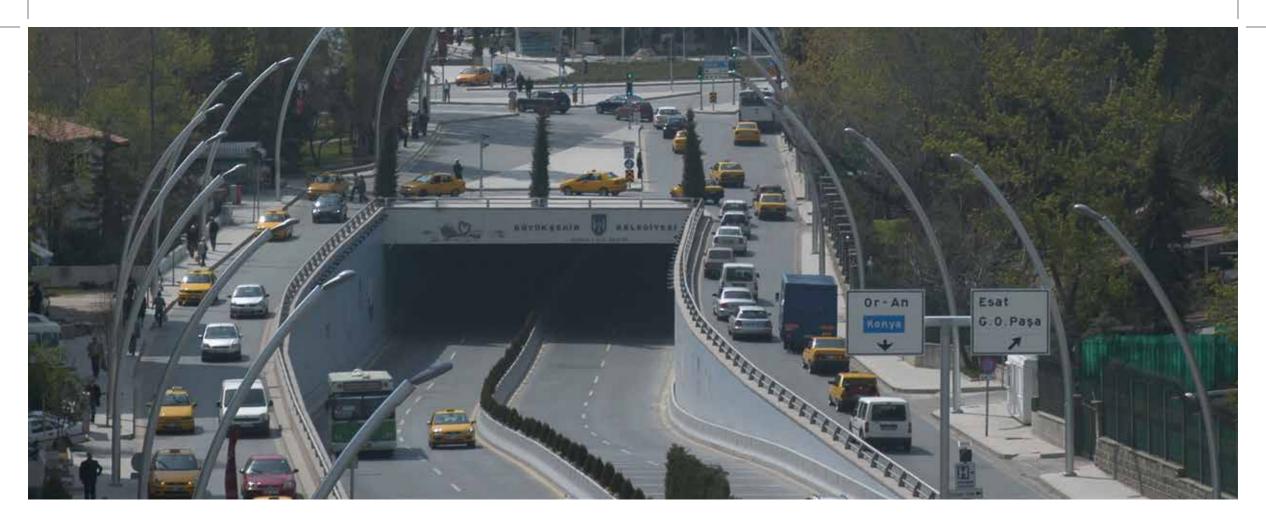

# Atatürk Boulevard Kuğulu Interchanges

- 🙉 \_\_\_\_ Location \_\_\_\_\_ Çankaya-Ankara
- 🎯 \_\_\_\_ Start Date \_\_\_\_\_ 2006
- 👼 \_\_\_\_ Due Date \_\_\_\_\_ 2006

#### \_\_\_\_ Project Features

 Bored pile system, pre-stressed prefabricated beam, all infrastructure manufacturing, variable traffic sign, traffic signaling system, all tunnel and road lighting, LV/MV electrical displacement works, telecom infrastructure displacement (including copper cable, fiberoptic cable, cable TV works), natural gas displacement (low and medium pressure) works, landscaping works, road (including pavement and border) and reinforced concrete bridge junction construction were carried out.