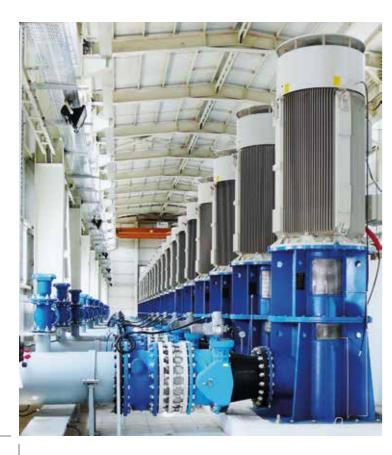

# Kesikköprü DamWater Supply and Transmission Center Between İvedik Water Treatment Plant

💼 \_\_\_\_ Due Date \_\_\_\_\_ 2008

- Necessary pumps for pump stations.
- Electric motors (1200 kW, 1600 kW, 2000 kW).
- Electrical materials and equipment.
- Supply of SCADA system.
- Supply and installation of machinery, fixtures and equipment.
- Pump stations, reinforced concrete warehouses.(7500 m3, 15.000 m3, 30.0000 m3)
- Construction works of water intake structure, valves, suction cups and discharge chambers on the line.