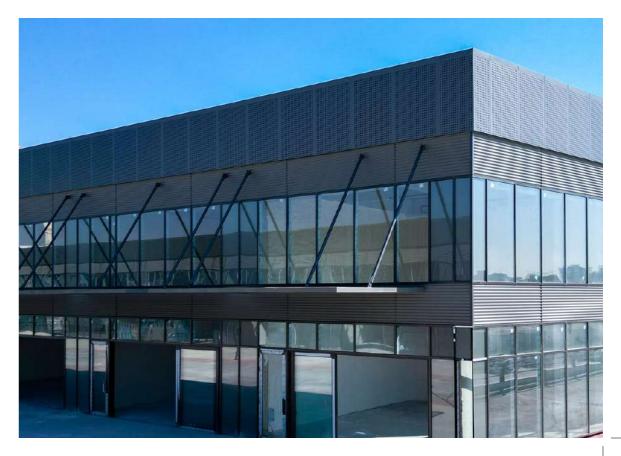

# **VEGA** Center

- Sabancı Boulevard Ankara
- Total Construction Area 105.344m2
- Date \_\_\_\_\_ 2023

- Office, Restaurant and Mall concept.
- Sellable a 46.266m<sup>2</sup>
- 2 storey, 1037 closed and 145 open parking areas.
- 87 commercial 339 offices consisting of 4 blocks.
- Walkway on the floor