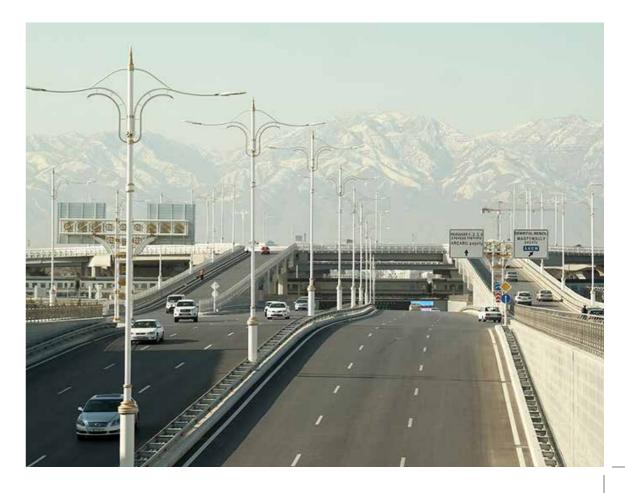

# Nyyazow Roadwork

- <u>Location</u> \_\_\_\_\_ Ashgabat TURKMENISTAN
- Start Date \_\_\_\_\_ 2017
- Due Date \_\_\_\_\_ 2017

#### Project Features

 Reconstruction of Atamuray Niyazov Street, the hero of Turkmenistan, with a length of 2100 m from the Bitarap Turkmenistan main road to Köroğlu Street in the city of Ashgabat. At the junction of Mollanepes and Seyidi Street, the underground automobile crossing and 3 pedestrian underpasses, including the design and construction of the adjacent areas, including the landscaping, water and sewerage. dismantling of networks and construction of new ones.