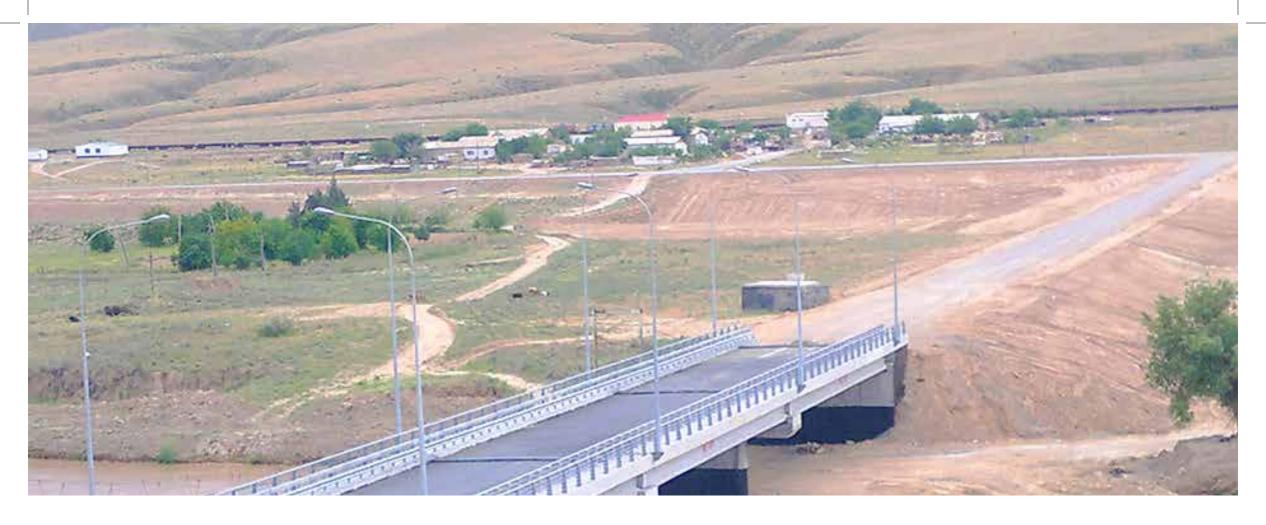

# 180 Units Highway Bridge

- 🎯 \_\_\_\_ Start Date \_\_\_\_\_\_ 2011
- Due Date \_\_\_\_\_ 2012

- Ahal, Balkan, Dashoguz, Lebap and Merv Provinces.
- NATA Holding broke a record by constructing 180 bridges in 500 days, in other words, 1 bridge in 2,5 days.
- Total length is 10,800 m.
- A total of 180 road bridges with prestressed beams, steel construction, in various spans.