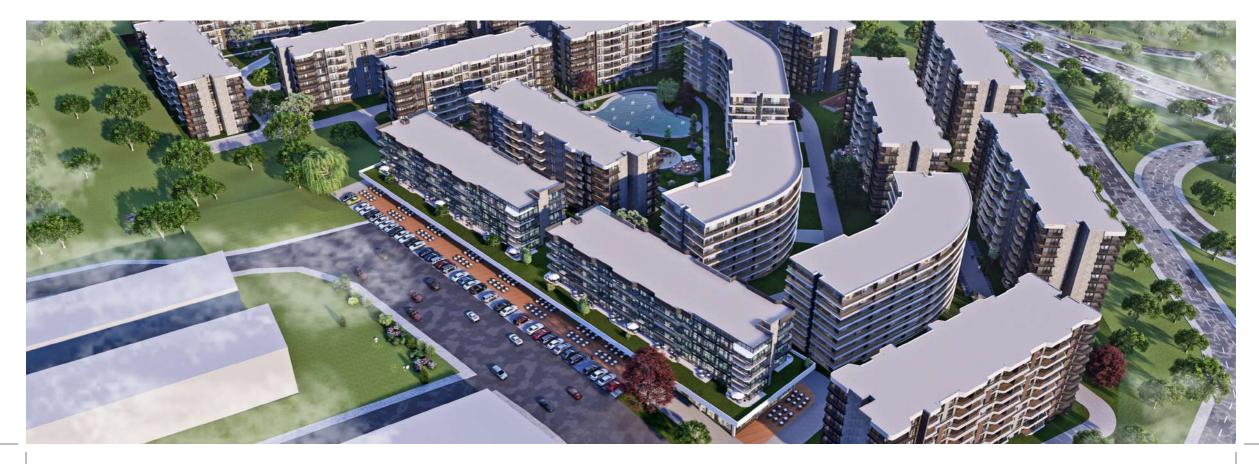

# Nata İncek Residences

- 🙉 \_\_\_\_ Location \_\_\_\_\_\_ Gölbaşı-Ankara
- Total Construction Area 65.000 m<sup>2</sup>
- 🙆 \_\_\_\_ Start Date \_\_\_\_\_\_ 2013
- 👜 \_\_\_\_ Due Date \_\_\_\_\_\_ 2016

#### 🕼 \_\_\_\_ Pr

- 160 residences in 4 blocks with 22 floors (basement + ground floor).
- 11 shops and social facilities.
- Spreading over 16.000 m2, 12.000 m2 of the project is green area.
- Fitness center, sauna, Turkish bath, swimming pool, playgrounds and walking tracks.
- Covered parking area for 2 cars for each flat.
- 24 hours supervision with CCTV system.